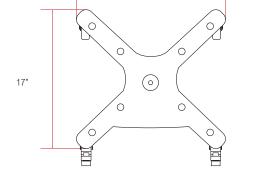

Notes: 1. Weight = packaged shipping weight per unit. 2. Specifications are subject to change without notice. Shipping Weight: 90 lbs. Skid Dimensions: 31" x 33" x 39"

2700 Oak Industrial Dr. NE Grand Rapids, MI 49505-6026 USA 1.800.253.1561 | 616.459.3311 Fax: 877.636.3290 www.kv.com Knape & Vogt Waterloo - 501 Manitou Drive, Kitchener Ontario, Canada N2C 1L2 1.866.521.8028 | 1.519.748.5060 Fax 519.748.4783 www.healthcare.kv.com