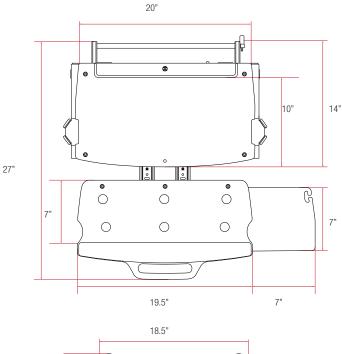

Notes: 1. Weight = packaged shipping weight per unit. 2. Specifications are subject to change without notice. Shipping Weight: 90 lbs. Skid Dimensions: 31" x 33" x 39"

2700 Oak Industrial Dr. NE Grand Rapids, MI 49505-6026 USA 1.800.253.1561 | 616.459.3311 Fax: 877.636.3290 www.kv.com Knape & Vogt Waterloo - 501 Manitou Drive, Kitchener Ontario, Canada N2C 1L2 1.866.521.8028 | 1.519.748.5060 Fax 519.748.4783 www.healthcare.kv.com