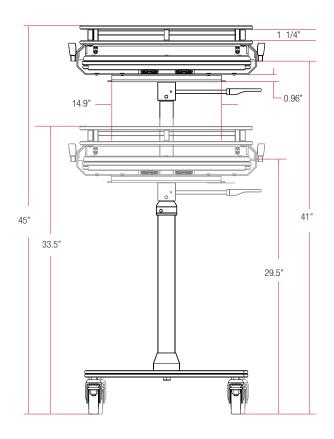

Notes: 1. Weight = packaged shipping weight per unit. 2. Specifications are subject to change without notice. Shipping Weight: 90 lbs. Skid Dimensions: 31" x 33" x 39"

2700 Oak Industrial Dr. NE Grand Rapids, MI 49505-6026 USA 1.800.253.1561 | 616.459.3311 Fax: 877.636.3290 www.kv.com Knape & Vogt Waterloo - 501 Manitou Drive, Kitchener Ontario, Canada N2C 1L2 1.866.521.8028 | 1.519.748.5060 Fax 519.748.4783 www.healthcare.kv.com