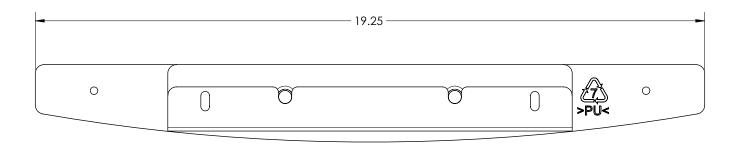

| Model | Length | Width | Height | Material    | Color |
|-------|--------|-------|--------|-------------|-------|
| 6270D | 19.25" | 2.0"  | 0.8"   | ABS Plastic | Black |

Notes: 1. Weight = packaged shipping weight per unit. 2. Specifications are subject to change without notice.