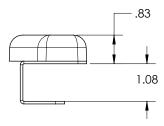

| Model | Length | Width | Height | Material    | Color |
|-------|--------|-------|--------|-------------|-------|
| 6270D | 19.25" | 2.0"  | 0.8"   | ABS Plastic | Black |

Notes: 1. Weight = packaged shipping weight per unit. 2. Specifications are subject to change without notice.