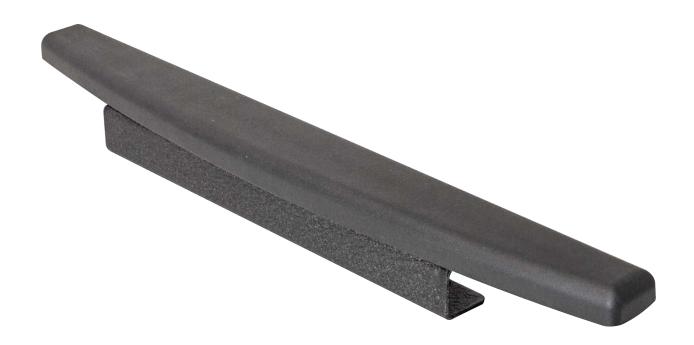

## Foam Palm Rest

Foam palm rest for use with 4468D and all 6400 and 6500 series keyboard trays.

## 6270D Foam Palm Rest