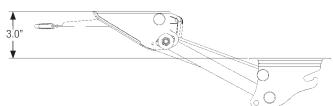

## Extended Neck Paddle Activated Arm

| Features                                                                                 | Benefits                                                |
|------------------------------------------------------------------------------------------|---------------------------------------------------------|
| Single paddle adjusts both height and tilt                                               | Easy to use, all-in-one adjustment                      |
| Vertical adjustment range from 3.0" above the mounting surface to 6.7" below the surface | Provides ample height adjustment for the seated worker  |
| Extended neck length                                                                     | Ideal for corner applications                           |
| 360° of swivel                                                                           | User can move keyboard side-to-side                     |
| $30^{\circ}$ of total tray tilt adjustment $\pm 15^{\circ}$                              | Allows for positive and negative tilt angles            |
| Powder coated steel construction                                                         | Durable long lasting design                             |
| 21" track with EZ-Glide system                                                           | Full storage with minimal effort                        |
| Spring assisted to counterbalance keyboard weight                                        | Smooth height adjustment for precise keyboard placement |

| Model         | Height<br>Range | Tilt    | Length | Travel | Track<br>Size | Track<br>Style | Weight   |
|---------------|-----------------|---------|--------|--------|---------------|----------------|----------|
| KV AKP55-2T21 | 3.0"/-6.7"      | +15/-15 | 19.0"  | 15"    | 21"           | Glide          | 10.7 lbs |