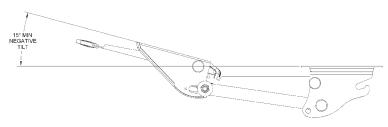

## Extended Neck Paddle Activated Arm

| Features                                                                                 | Benefits                                                |
|------------------------------------------------------------------------------------------|---------------------------------------------------------|
| Single paddle adjusts both height and tilt                                               | Easy to use, all-in-one adjustment                      |
| Vertical adjustment range from 3.0" above the mounting surface to 6.7" below the surface | Provides ample height adjustment for the seated worker  |
| Extended neck length                                                                     | Ideal for corner applications                           |
| 360° of swivel                                                                           | User can move keyboard side-to-side                     |
| $30^{\circ}$ of total tray tilt adjustment $\pm 15^{\circ}$                              | Allows for positive and negative tilt angles            |
| Powder coated steel construction                                                         | Durable long lasting design                             |
| 21" track with EZ-Glide system                                                           | Full storage with minimal effort                        |
| Spring assisted to counterbalance keyboard weight                                        | Smooth height adjustment for precise keyboard placement |

| Model         | Height<br>Range | Tilt    | Length | Travel | Track<br>Size | Track<br>Style | Weight   |
|---------------|-----------------|---------|--------|--------|---------------|----------------|----------|
| KV AKP55-2T21 | 3.0"/-6.7"      | +15/-15 | 19.0"  | 15"    | 21"           | Glide          | 10.7 lbs |