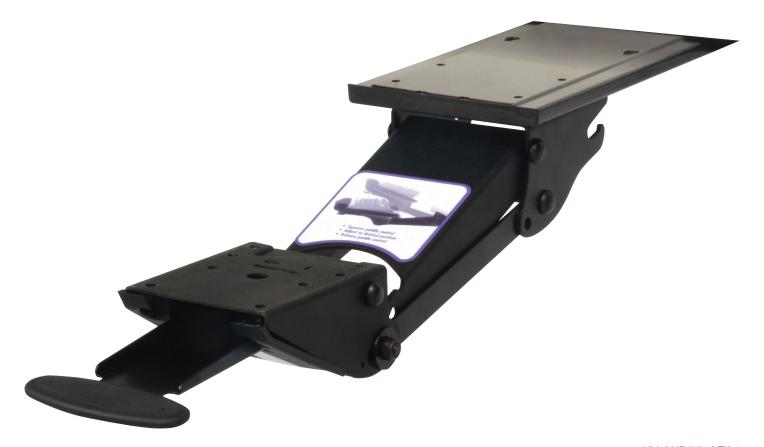

## KV AKP55-2T21

Single paddle activation for height and tilt, with extended neck, meeting the needs of the user that is looking for a corner use product or an arm with increased height range for maximum user comfort.

## KV AKP55-2T21 Extended Neck Paddle Activated Arm