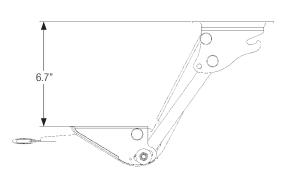

## Extended Neck Paddle Activated Arm

| Features                                                                                 | Benefits                                                |
|------------------------------------------------------------------------------------------|---------------------------------------------------------|
| Single paddle adjusts both height and tilt                                               | Easy to use, all-in-one adjustment                      |
| Vertical adjustment range from 3.0" above the mounting surface to 6.7" below the surface | Provides ample height adjustment for the seated worker  |
| Extended neck length                                                                     | Ideal for corner applications                           |
| 360° of swivel                                                                           | User can move keyboard side-to-side                     |
| $30^{\circ}$ of total tray tilt adjustment $\pm 15^{\circ}$                              | Allows for positive and negative tilt angles            |
| Powder coated steel construction                                                         | Durable long lasting design                             |
| 21" track with EZ-Glide system                                                           | Full storage with minimal effort                        |
| Spring assisted to counterbalance keyboard weight                                        | Smooth height adjustment for precise keyboard placement |

| Model         | Height<br>Range | Tilt    | Length | Travel | Track<br>Size | Track<br>Style | Weight   |
|---------------|-----------------|---------|--------|--------|---------------|----------------|----------|
| KV AKP55-2T21 | 3.0"/-6.7"      | +15/-15 | 19.0"  | 15"    | 21"           | Glide          | 10.7 lbs |