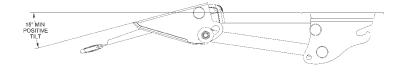

## Extended Neck Paddle Activated Arm

| Features                                                                                 | Benefits                                                |
|------------------------------------------------------------------------------------------|---------------------------------------------------------|
| Single paddle adjusts both height and tilt                                               | Easy to use, all-in-one adjustment                      |
| Vertical adjustment range from 3.0" above the mounting surface to 6.7" below the surface | Provides ample height adjustment for the seated worker  |
| Extended neck length                                                                     | Ideal for corner applications                           |
| 360° of swivel                                                                           | User can move keyboard side-to-side                     |
| $30^{\circ}$ of total tray tilt adjustment $\pm 15^{\circ}$                              | Allows for positive and negative tilt angles            |
| Powder coated steel construction                                                         | Durable long lasting design                             |
| 21" track with EZ-Glide system                                                           | Full storage with minimal effort                        |
| Spring assisted to counterbalance keyboard weight                                        | Smooth height adjustment for precise keyboard placement |

| Model         | Height<br>Range | Tilt    | Length | Travel | Track<br>Size | Track<br>Style | Weight   |
|---------------|-----------------|---------|--------|--------|---------------|----------------|----------|
| KV AKP55-2T21 | 3.0"/-6.7"      | +15/-15 | 19.0"  | 15"    | 21"           | Glide          | 10.7 lbs |