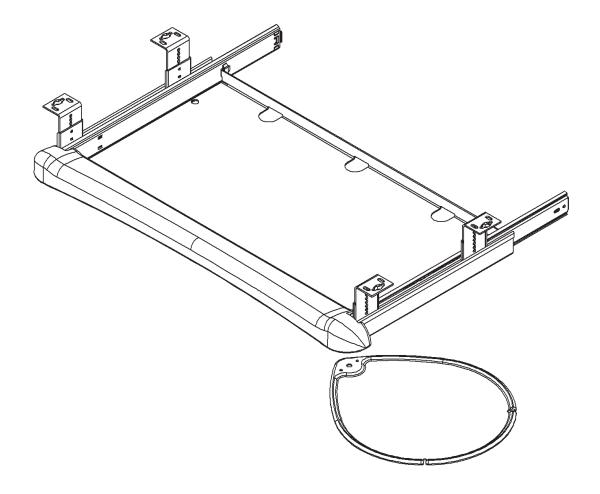

## KD-110

Basic keyboard drawer with palm rest for keyboard and mousing applications.

| Features                                                                     | Benefits                                                                                |
|------------------------------------------------------------------------------|-----------------------------------------------------------------------------------------|
| Keyboard drawer 20.0" wide x 10.0" deep                                      | Drawer provides ample space for most keyboard trays                                     |
| 8.0" Diameter swivel only mousing surface with mouse fence and cable manager | Attaches to left or right side of keyboard drawer for ambidextrous mousing              |
| Plastic palm rest                                                            | Palm rest providing typing comfort                                                      |
| Precision Ball Bearing Slides with detent feature                            | Smooth drawer opening and retraction with hold out feature                              |
| Adjustable drop height feature provided on slide brackets                    | Height adjustments of 2.3" to 3.6" for ergonomic placement of drawer under work surface |
| Mounting hardware provided                                                   | Quick and easy installation                                                             |

Note: Brackets mount in outboard position under work surface for application widths 23" or greater, and in the inboard position for widths less than 20.75"