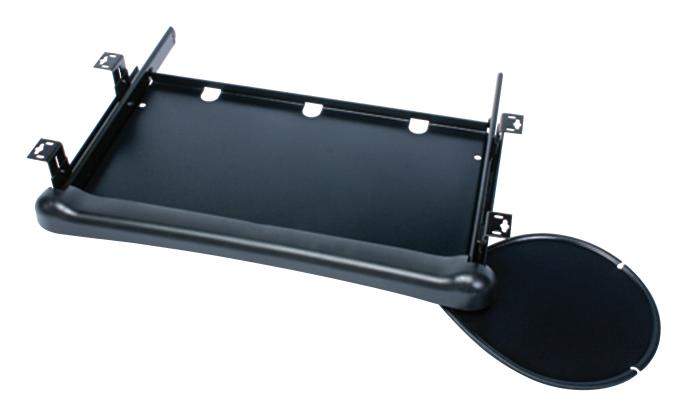

## KD-110

Basic keyboard drawer with palm rest for keyboard and mousing applications.

| Features                                                                     | Benefits                                                                                |
|------------------------------------------------------------------------------|-----------------------------------------------------------------------------------------|
| Keyboard drawer 20.0" wide x 10.0" deep                                      | Drawer provides ample space for most keyboard trays                                     |
| 8.0" Diameter swivel only mousing surface with mouse fence and cable manager | Attaches to left or right side of keyboard drawer for ambidextrous mousing              |
| Plastic palm rest                                                            | Palm rest providing typing comfort                                                      |
| Precision Ball Bearing Slides with detent feature                            | Smooth drawer opening and retraction with hold out feature                              |
| Adjustable drop height feature provided on slide brackets                    | Height adjustments of 2.3" to 3.6" for ergonomic placement of drawer under work surface |
| Mounting hardware provided                                                   | Quick and easy installation                                                             |

## Basic keyboard drawer system, for keyboard and mousing applications

## **Ancillary Products:**

- Use with Knape & Vogt CPU holders
- For flat panel displays, use the KV Concerto or Xtend series of monitor supports

| Model  | Keyboard<br>Drawer Width | Keyboard<br>Drawer Depth | Load<br>Rating | Mouse<br>Surface Dia. | Material              | Weight  |
|--------|--------------------------|--------------------------|----------------|-----------------------|-----------------------|---------|
| KD-110 | 20.0"                    | 10.0"                    | 75.0 lbs       | 8.0"                  | Painted Steel (Black) | 9.5 lbs |