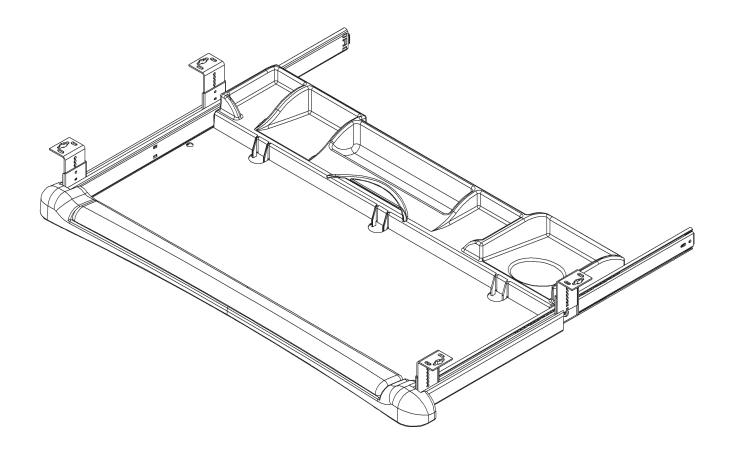

## KD-1020

Wide Keyboard Drawer with Integral Mousing Surface, Palm Rest & Rear Storage Compartment

| Features                                                            | Benefits                                                                                   |
|---------------------------------------------------------------------|--------------------------------------------------------------------------------------------|
| Wide steel keyboard tray 25.8" wide x 10.0" deep (inside dimension) | Large drawer area provides ambidextrous mousing surface inside tray                        |
| Lycra covered Gel Palm rest                                         | Gel Palm rest providing typing comfort                                                     |
| Injection molded accessory tray with extended slides                | Compartmentalised accessory tray attaches to rear of tray. Large 25.0" x 5.0" storage area |
| Precision Ball Bearing Slides with detent feature                   | Smooth drawer opening and retraction with hold out feature                                 |
| Adjustable drop height feature provided on slide brackets           | Height adjustments for ergonomic adjustment of drawer under work surface                   |
| Mounting hardware provided                                          | Quick and easy installation                                                                |

## Wide Keyboard Drawer with Integral Mousing Surface, Palm Rest & Rear Storage Compartment