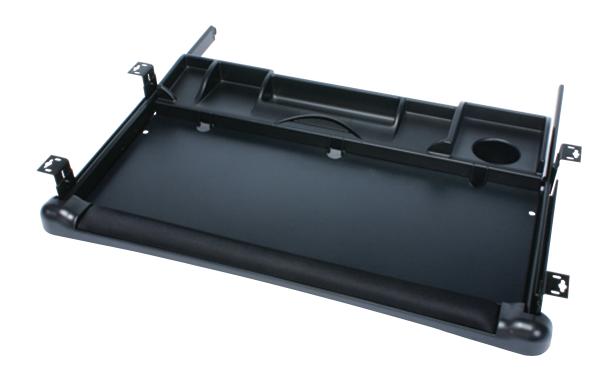

## KD-1020

Wide Keyboard Drawer with Integral Mousing Surface, Palm Rest & Rear Storage Compartment

| Features                                                            | Benefits                                                                                   |
|---------------------------------------------------------------------|--------------------------------------------------------------------------------------------|
| Wide steel keyboard tray 25.8" wide x 10.0" deep (inside dimension) | Large drawer area provides ambidextrous mousing surface inside tray                        |
| Lycra covered Gel Palm rest                                         | Gel Palm rest providing typing comfort                                                     |
| Injection molded accessory tray with extended slides                | Compartmentalised accessory tray attaches to rear of tray. Large 25.0" x 5.0" storage area |
| Precision Ball Bearing Slides with detent feature                   | Smooth drawer opening and retraction with hold out feature                                 |
| Adjustable drop height feature provided on slide brackets           | Height adjustments for ergonomic adjustment of drawer under work surface                   |
| Mounting hardware provided                                          | Quick and easy installation                                                                |

## Wide Keyboard Drawer with Integral Mousing Surface, Palm Rest & Rear Storage Compartment