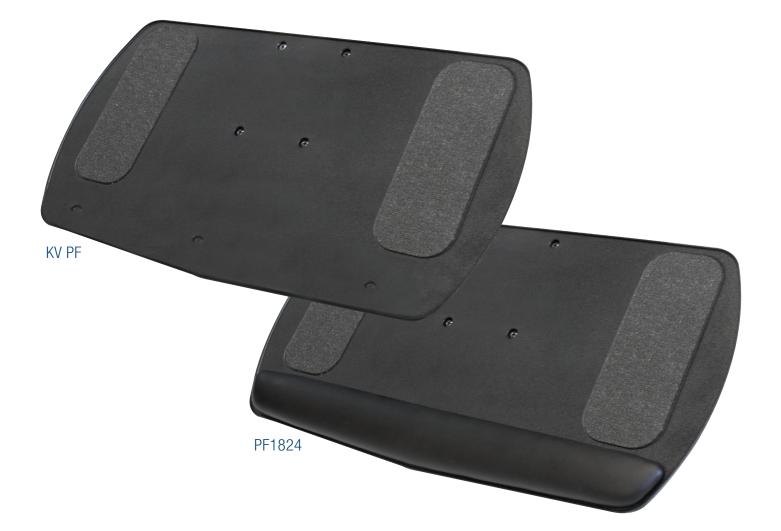

## KV PF / PF1824

Economy priced keyboard systems with or without padded palm rest, ideal for keyboard only applications

## KV PF / PF1824 Comfort Keyboard Platform

## Ancillary Products:

- Use with Knape & Vogt CPU holders
- Compatible with all Knape & Vogt keyboard arms
- For flat panel displays, use the Knape & Vogt Concerto or Xtend series of monitor supports

| Model  | Width | Depth | Palm<br>Rest | Tray<br>Thickness | Underside | Material             | Weight  |
|--------|-------|-------|--------------|-------------------|-----------|----------------------|---------|
| KV PF  | 20.5" | 10.5" | No           | 1.0"              | Closed    | Molded Black Plastic | 4.1 lbs |
| PF1824 | 20.5" | 10.5" | Yes          | 1.0"              | Closed    | Molded Black Plastic | 5.0 lbs |