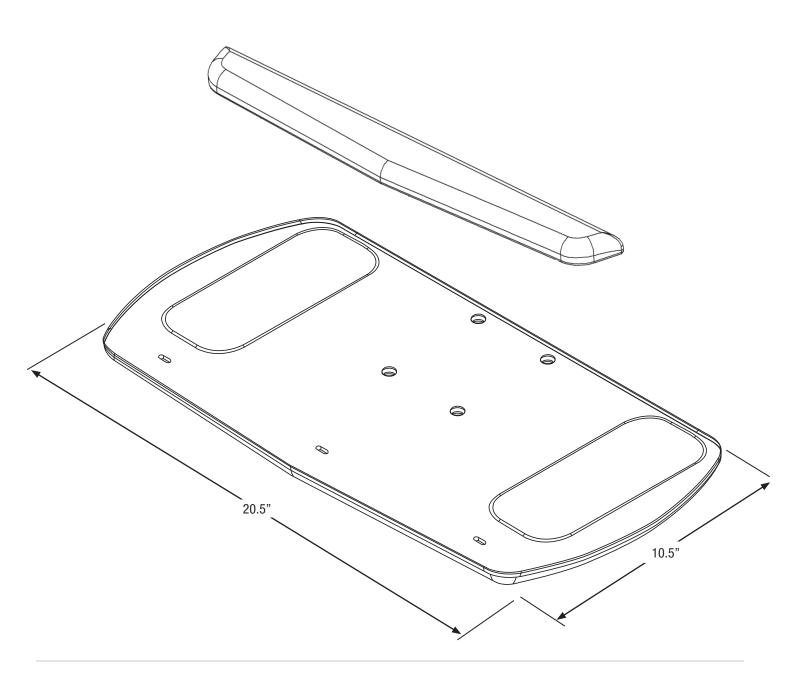

## Comfort Keyboard Platform

|  | Features                                                      | Benefits                                                                   |  |  |
|--|---------------------------------------------------------------|----------------------------------------------------------------------------|--|--|
|  | 20.5" wide x 10.5" deep x 1" thick molded keyboard platform   | Supports all keyboard styles, ideal for keyboards with built in palm rests |  |  |
|  | Anti-skid strips on keyboard tray                             | Holds keyboard in place when typing                                        |  |  |
|  | Molded in black plastic resin with decorative textured finish | Durable surfaces with smooth under structure allows for easy cleaning      |  |  |
|  | Mounting hardware provided                                    | Quick and easy installation on all KV articulating keyboard arms           |  |  |

## Ancillary Products:

- Use with Knape & Vogt CPU holders
- Compatible with all Knape & Vogt keyboard arms
- For flat panel displays, use the Knape & Vogt Concerto or Xtend series of monitor supports

| Model  | Width | Depth | Palm<br>Rest | Tray<br>Thickness | Underside | Material             | Weight  |
|--------|-------|-------|--------------|-------------------|-----------|----------------------|---------|
| KV PF  | 20.5" | 10.5" | No           | 1.0"              | Closed    | Molded Black Plastic | 4.1 lbs |
| PF1824 | 20.5" | 10.5" | Yes          | 1.0"              | Closed    | Molded Black Plastic | 5.0 lbs |