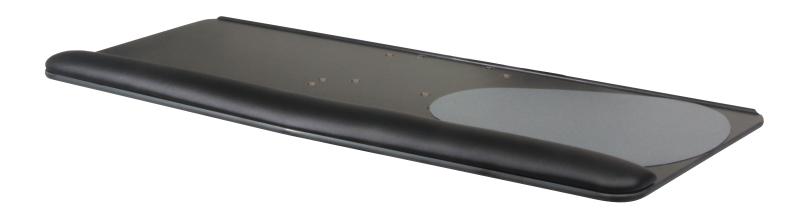

## KV PC2524

Full Width Phenolic Keyboard & Mouse Platform with Palm Rest

| Features                                                                                  | Benefits                                                                                          |
|-------------------------------------------------------------------------------------------|---------------------------------------------------------------------------------------------------|
| Thin profile 25.0" wide x 10.0" deep x 0.25" thick, all-in-one keyboard/mousing platform) | Supports all keyboard styles, simply move keyboard left or right for correct mousing requirements |
| Decorative Phenolic all-in-one Keyboard & mousing surface                                 | Durable surfaces allows for easy cleaning of tray & mousing surfaces                              |
| Removable padded Palm Rest                                                                | Comfortable PVC free padded palm rest                                                             |
| Full length rear keyboard tray fence                                                      | Prevents keyboard and mouse sliding off tray                                                      |
| Mounting hardware provided                                                                | Quick and easy installation on all KV articulating keyboard arms                                  |

## KV PC2524 Full Width Phenolic Keyboard & Mouse Platform with Palm Rest