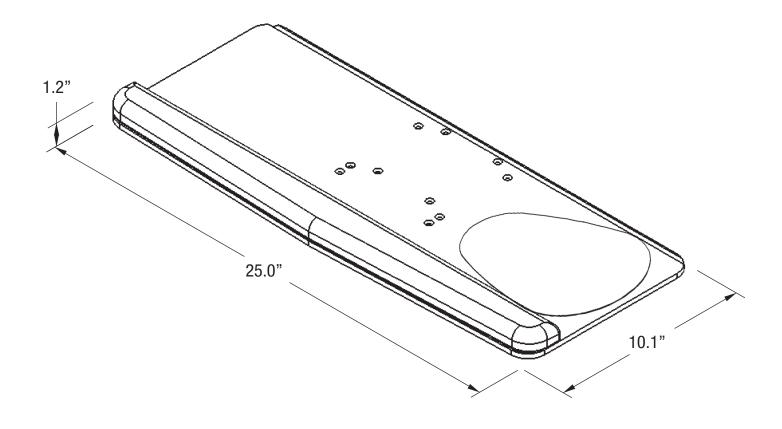

## KV PC2524

Full Width Phenolic Keyboard & Mouse Platform with Palm Rest

| Features                                                                                  | Benefits                                                                                          |
|-------------------------------------------------------------------------------------------|---------------------------------------------------------------------------------------------------|
| Thin profile 25.0" wide x 10.0" deep x 0.25" thick, all-in-one keyboard/mousing platform) | Supports all keyboard styles, simply move keyboard left or right for correct mousing requirements |
| Decorative Phenolic all-in-one Keyboard & mousing surface                                 | Durable surfaces allows for easy cleaning of tray & mousing surfaces                              |
| Removable padded Palm Rest                                                                | Comfortable PVC free padded palm rest                                                             |
| Full length rear keyboard tray fence                                                      | Prevents keyboard and mouse sliding off tray                                                      |
| Mounting hardware provided                                                                | Quick and easy installation on all KV articulating keyboard arms                                  |

| Model     | Keyboard<br>Drawer Width | Keyboard<br>Tray Depth | Tray<br>Thickness | Material       | Weight  |
|-----------|--------------------------|------------------------|-------------------|----------------|---------|
| KV PC2524 | 25.0"                    | 10.0"                  | 0.25"             | Black Phenolic | 5.6 lbs |