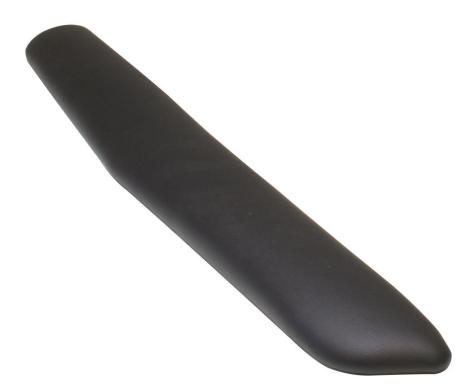

## 1824WR Palm Rest

Vinyl covered foam filled palm rest with integral support and threaded inserts for attachment to tray.

| Features                                                          | Benefits                                             |
|-------------------------------------------------------------------|------------------------------------------------------|
| Vinyl covered foam filled construction                            | Durable soft finish, easily cleanable                |
| Large palm support area 19.0" x 2.3" x 0.8" with integral support | Large cushioned palm rest providing ultimate support |
| Threaded inserts for attachment to tray                           | Securely attaches to tray surface                    |
| Use with Knape & Vogt tray platforms                              | Fits KV PF Keyboard Tray                             |

## 1824WR Palm Rest