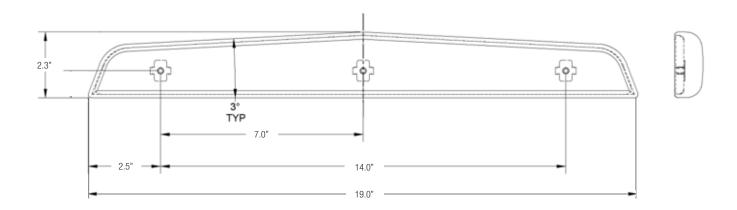

## 1824WR Palm Rest

Vinyl covered foam filled palm rest with integral support and threaded inserts for attachment to tray.

| Features                                                          | Benefits                                             |
|-------------------------------------------------------------------|------------------------------------------------------|
| Vinyl covered foam filled construction                            | Durable soft finish, easily cleanable                |
| Large palm support area 19.0" x 2.3" x 0.8" with integral support | Large cushioned palm rest providing ultimate support |
| Threaded inserts for attachment to tray                           | Securely attaches to tray surface                    |
| Use with Knape & Vogt tray platforms                              | Fits KV PF Keyboard Tray                             |

## Ancillary Products:

- Compatible with KVPF Tray
- Use with Knape & Vogt CPU Holders
- · For Flat Panel Displays use the Knape & Vogt Concerto or Xtend series of monitor supports

| Model  | Palm Rest<br>Length | Palm Rest<br>Width | Palm Rest<br>Height | Material           | Weight  |
|--------|---------------------|--------------------|---------------------|--------------------|---------|
| 1824WR | 19.0"               | 2.3"               | 0.8"                | Vinyl Covered Foam | 0.8 lbs |