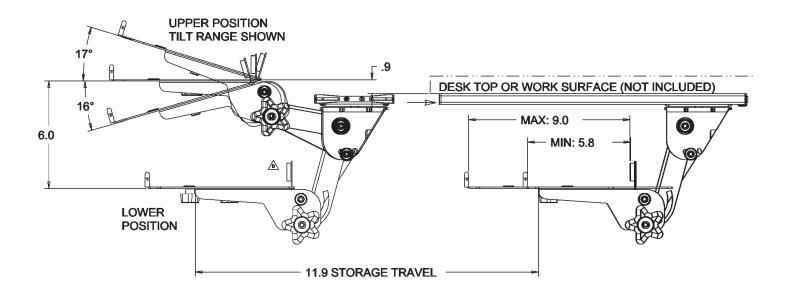

## Encore Arm with keyboard clamp tray

Encore 5 ½" neck keyboard arm with built-in keyboard clamp, providing full adjustability at an economical price point.

| Features                                          | Benefits                                                |  |  |
|---------------------------------------------------|---------------------------------------------------------|--|--|
| Low profile design                                | Provides Maximum leg room                               |  |  |
| Economical ergonomic keyboard solution            | Cost effective price point                              |  |  |
| Star wheel adjustment knob                        | Simultaneous height and tilt adjustment                 |  |  |
| 360° of swivel                                    | User can rotate keyboard side-to-side                   |  |  |
| Built-in keyboard clamp                           | Clamps keyboard from 5.8" to 9.0 deep                   |  |  |
| 33° of total tray tilt adjustment +16° to -17°    | Adjusts for positive and negative tilt angles           |  |  |
| Powder coated steel construction                  | Durable long lasting design                             |  |  |
| 17" Glide track                                   | Full storage with minimal effort                        |  |  |
| Spring assisted to counterbalance keyboard weight | Smooth height adjustment for precise keyboard placement |  |  |

| Model   | Height<br>Range | Tilt    | Travel | Track<br>Size | Track<br>Style | Weight  |
|---------|-----------------|---------|--------|---------------|----------------|---------|
| 5535D17 | 0.9" / -5.1"    | +16/-17 | 11.9"  | 17"           | Glide          | 7.1 lbs |