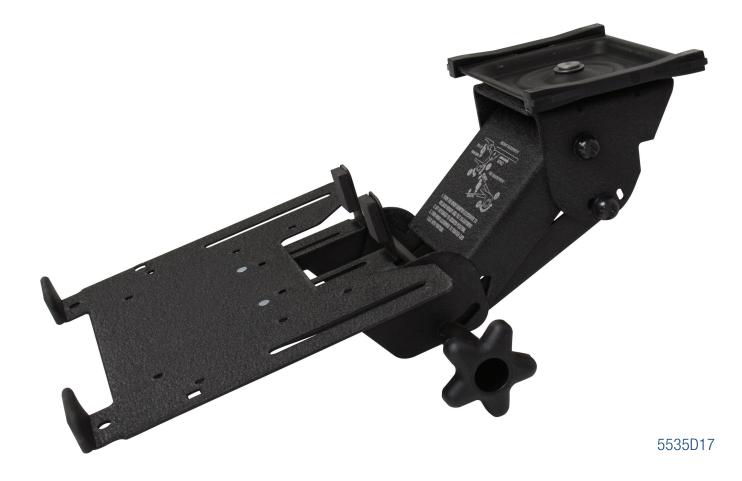

## Encore Arm with keyboard clamp tray

Encore 5 ½" neck keyboard arm with built-in keyboard clamp, providing full adjustability at an economical price point.

| Features                                          | Benefits                                                |  |  |
|---------------------------------------------------|---------------------------------------------------------|--|--|
| Low profile design                                | Provides Maximum leg room                               |  |  |
| Economical ergonomic keyboard solution            | Cost effective price point                              |  |  |
| Star wheel adjustment knob                        | Simultaneous height and tilt adjustment                 |  |  |
| 360° of swivel                                    | User can rotate keyboard side-to-side                   |  |  |
| Built-in keyboard clamp                           | Clamps keyboard from 5.8" to 9.0 deep                   |  |  |
| 33° of total tray tilt adjustment +16° to -17°    | Adjusts for positive and negative tilt angles           |  |  |
| Powder coated steel construction                  | Durable long lasting design                             |  |  |
| 17" Glide track                                   | Full storage with minimal effort                        |  |  |
| Spring assisted to counterbalance keyboard weight | Smooth height adjustment for precise keyboard placement |  |  |

## 5535D17 Encore Arm with keyboard clamp tray