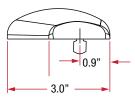

## Ancillary Products:

- Compatible with most Knape & Vogt Waterloo trays
- Use with Knape & Vogt Waterloo CPU holders
- For flat panel displays, specify the Concerto flat panel support system

| Model | Length | Width | Height | Material      | Color |
|-------|--------|-------|--------|---------------|-------|
| 6275B | 19.0"  | 3.0"  | 0.9"   | Gel-Feel Foam | Black |