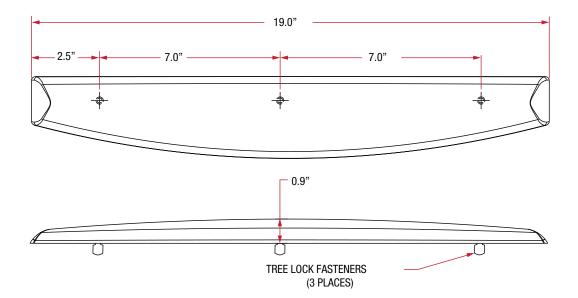

## *Gel-Feel Foam Palm Rest*

19" Gel-Feel foam palm rest, dynamic self-skinning molded material with gradual return, polypropylene backbone with tree lock fasteners, black finish.

## Ancillary Products:

- Compatible with most Knape & Vogt Waterloo trays
- Use with Knape & Vogt Waterloo CPU holders
- For flat panel displays, specify the Concerto flat panel support system

| Model | Length | Width | Height | Material      | Color |
|-------|--------|-------|--------|---------------|-------|
| 6275B | 19.0"  | 3.0"  | 0.9"   | Gel-Feel Foam | Black |