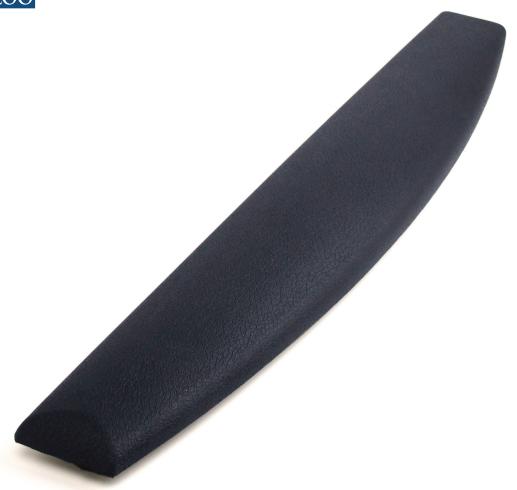

## *Gel-Feel Foam Palm Rest*

19" Gel-Feel foam palm rest, dynamic self-skinning molded material with gradual return, polypropylene backbone with tree lock fasteners, black finish.

## Gel-Feel Foam Wrist Support