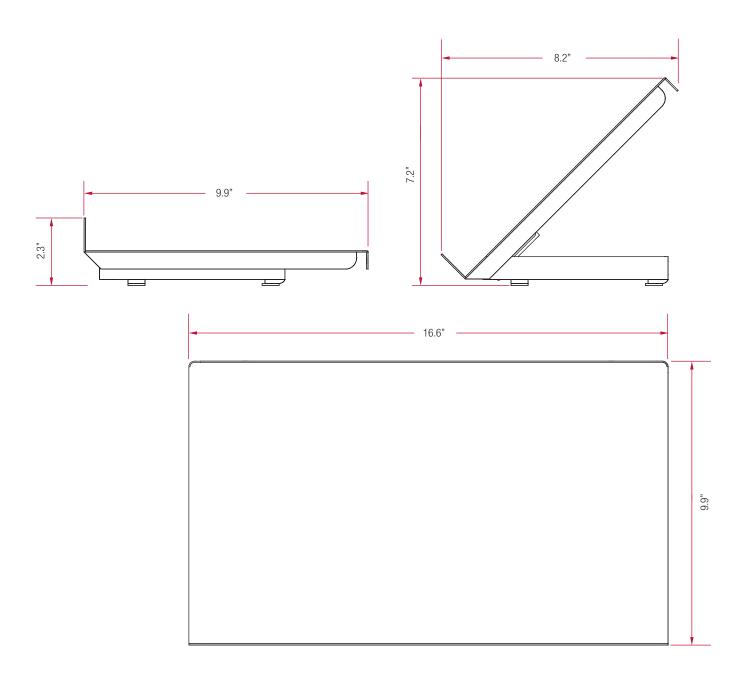

## **Ancillary Products:**

- Document holder is an ideal complement to any Knape & Vogt Waterloo keyboard arm or monitor support
- Use with Knape & Vogt Waterloo CPU holders

| Model | Depth | Width | Height<br>Range | Material | Line<br>Guide | Weight  |
|-------|-------|-------|-----------------|----------|---------------|---------|
| C200  | 9.9"  | 16.6" | 2.3"-7.2"       | Steel    | Included      | 4.2 lbs |