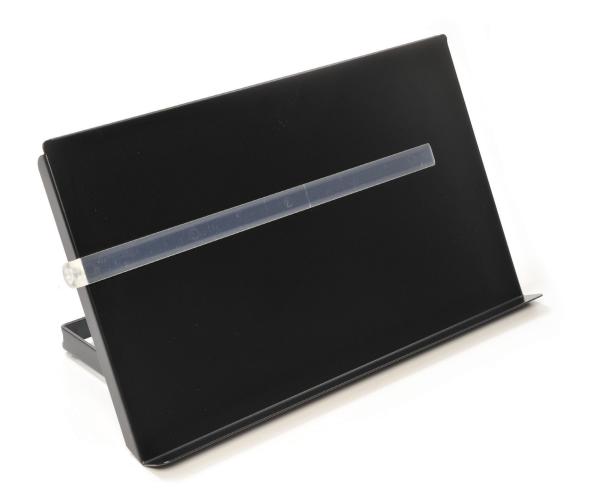

## C200 Document Holder

The extra-wide and extra deep document holder is a stable and versatile way to bring documents or books to an ergonomically correct viewing position.

## C200

| Features                                      | Benefits                                         |
|-----------------------------------------------|--------------------------------------------------|
| Extra-wide and extra-deep platform            | Fits up to tabloid / ledger size paper or book   |
| Steel easel base sits on desktop              | Supports heavy documents                         |
| Versatile angle adjustment with locking lever | Allows for easy viewing                          |
| Magnetic line guide                           | For ease of reading and keeps documents in place |
| Black with opaque line guide                  | Aesthetically pleasing design                    |