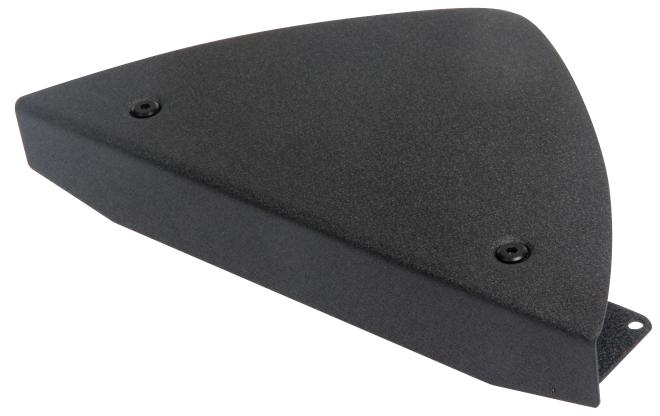

## KV 179ACD-B Adjustable Corner Maker

Stamped steel corner maker updates 90° workstations into corner work stations.

| Features                   | Benefits                             |  |
|----------------------------|--------------------------------------|--|
| Stamped steel construction | Durable rugged design                |  |
| Adjustable design          | Fits 1" to 2.25" thick work surfaces |  |
| 12" Wide design            | Minimum setback from work surface    |  |
| Track mounting capability  | Attaches to KV keyboard systems      |  |
| Mounting hardware included | Easily attaches to desk surfaces     |  |
| Black powder paint finish  | Decorative finish easy cleaning      |  |