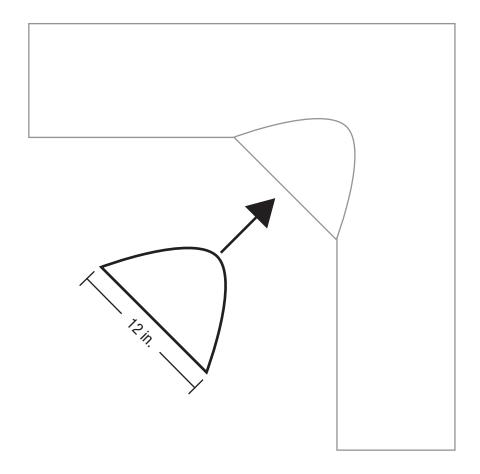

## KV 179ACD-B Adjustable Corner Maker

Stamped steel corner maker updates 90° workstations into corner work stations.

| Features                   | Benefits                             |  |
|----------------------------|--------------------------------------|--|
| Stamped steel construction | Durable rugged design                |  |
| Adjustable design          | Fits 1" to 2.25" thick work surfaces |  |
| 12" Wide design            | Minimum setback from work surface    |  |
| Track mounting capability  | Attaches to KV keyboard systems      |  |
| Mounting hardware included | Easily attaches to desk surfaces     |  |
| Black powder paint finish  | Decorative finish easy cleaning      |  |