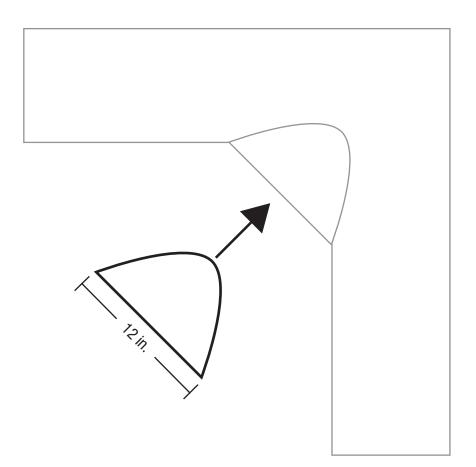

## *KV 179ACD-B Adjustable Corner Maker*

Stamped steel corner maker updates 90° workstations into corner work stations.

| Features                   | Benefits                             |
|----------------------------|--------------------------------------|
| Stamped steel construction | Durable rugged design                |
| Adjustable design          | Fits 1" to 2.25" thick work surfaces |
| 12" Wide design            | Minimum setback from work surface    |
| Track mounting capability  | Attaches to KV keyboard systems      |
| Mounting hardware included | Easily attaches to desk surfaces     |
| Black powder paint finish  | Decorative finish easy cleaning      |