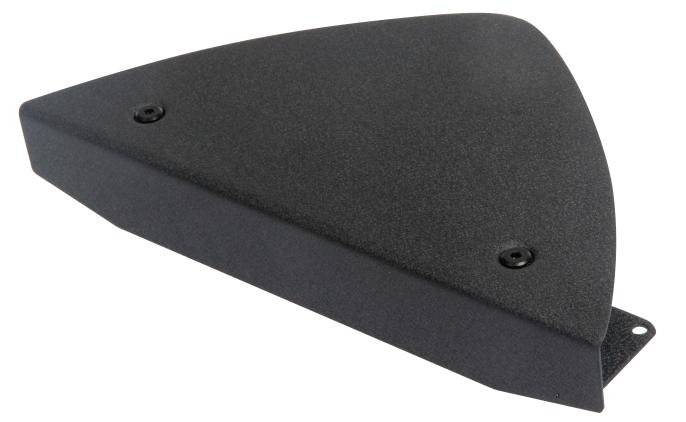

## *KV 179ACD-B Adjustable Corner Maker*

Stamped steel corner maker updates 90° workstations into corner work stations.

| Features                   | Benefits                             |
|----------------------------|--------------------------------------|
| Stamped steel construction | Durable rugged design                |
| Adjustable design          | Fits 1" to 2.25" thick work surfaces |
| 12" Wide design            | Minimum setback from work surface    |
| Track mounting capability  | Attaches to KV keyboard systems      |
| Mounting hardware included | Easily attaches to desk surfaces     |
| Black powder paint finish  | Decorative finish easy cleaning      |