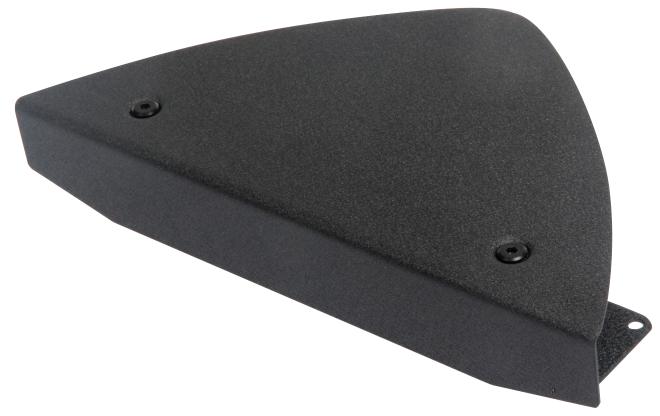

## KV 179ACD-B Adjustable Corner Maker

Stamped steel corner maker updates 90° workstations into corner work stations.

| Features                   | Benefits                             |  |
|----------------------------|--------------------------------------|--|
| Stamped steel construction | Durable rugged design                |  |
| Adjustable design          | Fits 1" to 2.25" thick work surfaces |  |
| 12" Wide design            | Minimum setback from work surface    |  |
| Track mounting capability  | Attaches to KV keyboard systems      |  |
| Mounting hardware included | Easily attaches to desk surfaces     |  |
| Black powder paint finish  | Decorative finish easy cleaning      |  |

| Model      | Width | Adjustment   | Material      | Weight  |
|------------|-------|--------------|---------------|---------|
| KV 179CD-B | 12.0" | 1.0" to 2.3" | Steel (Black) | 2.7 lbs |

Notes: 1. Weight = packaged shipping weight per unit. 2. Specifications are subject to change without notice.