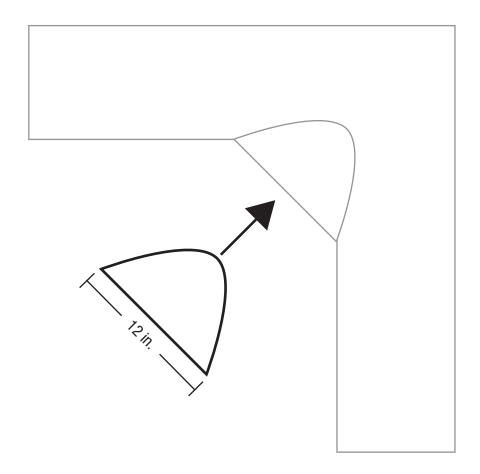

## KV 179ACD-B Adjustable Corner Maker

Stamped steel corner maker updates 90° workstations into corner work stations.

| Features                   | Benefits                             |  |
|----------------------------|--------------------------------------|--|
| Stamped steel construction | Durable rugged design                |  |
| Adjustable design          | Fits 1" to 2.25" thick work surfaces |  |
| 12" Wide design            | Minimum setback from work surface    |  |
| Track mounting capability  | Attaches to KV keyboard systems      |  |
| Mounting hardware included | Easily attaches to desk surfaces     |  |
| Black powder paint finish  | Decorative finish easy cleaning      |  |