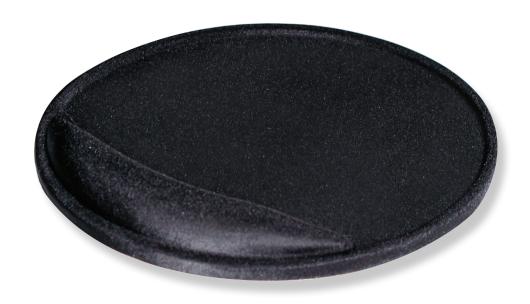

## MP-1 Mouse Mat with Built-in Palm Rest

Lycra covered mouse mat, with gel filled palm rest. Ideal for used on the Knape & Vogt MPS Orbital Tilt/Swivel Mousing Platform, or as a stand-alone mouse mat on all desking surfaces. Non-skid undersurface keeps the mat stationary when mousing.

| Features                                                                   | Benefits                                                                        |  |
|----------------------------------------------------------------------------|---------------------------------------------------------------------------------|--|
| Lycra covered mousing surface                                              | Durable soft finish                                                             |  |
| Large diameter for mousing with built in gel palm rest with Lycra covering | 9 ½" x 7 ¼" mousing area with 6 ½" x 1 ¾" deep cushioned palm rest              |  |
| Non-slip rear surface                                                      | Prevents mat from moving during mousing                                         |  |
| Built in mouse fence around platform perimeter of mat                      | Prevents mouse from sliding off mat when using as a stand-alone mousing surface |  |
| Use with Knape & Vogt round mousing surface or desk-top                    | Fits Knape & Vogt MPS mousing platform                                          |  |