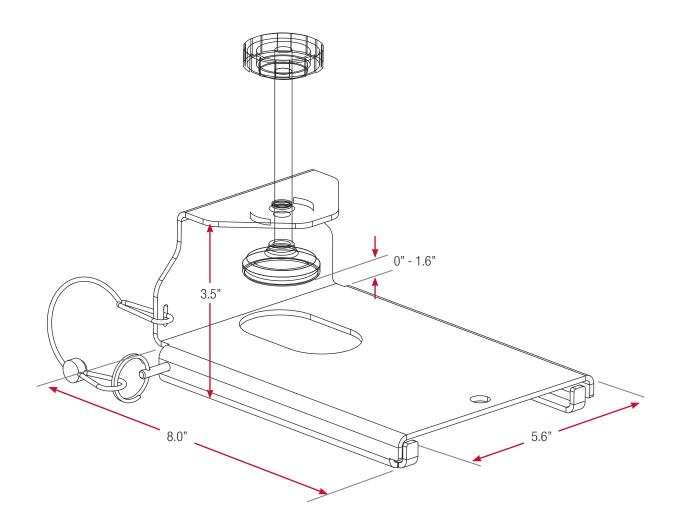

## Product Base Clamp

The Product Base Clamp is an ideal presentation tool for our Keyboard Arms, CPU holders, anything that would normally store on a Glide Baseframe.

It holds product in place for effortless product demonstration.

## DIS203

| Features                  | Benefits                                                                     |  |
|---------------------------|------------------------------------------------------------------------------|--|
| One screw-down clamp      | Easy to install in a non-permanent manner to almost any desk or work-surface |  |
| Locking Pin               | Product remains securely mounted during a demonstration                      |  |
| Locking Pin cable         | Keeps Locking Pin attached to the clamp to prevent loss of pin               |  |
| 0 - 1.6" clamp adjustment | Adjusts to accommodate a wide variety of desk thicknesses                    |  |
| Black wrinkle paint       | Aesthetically pleasing design                                                |  |

## Ancillary Products:

• The DIS203 is an ideal complement to our Keyboard Arms and CPU holders

| Model  | Height | Length | Width |
|--------|--------|--------|-------|
| DIS203 | 3.5"   | 8.0"   | 5.6"  |