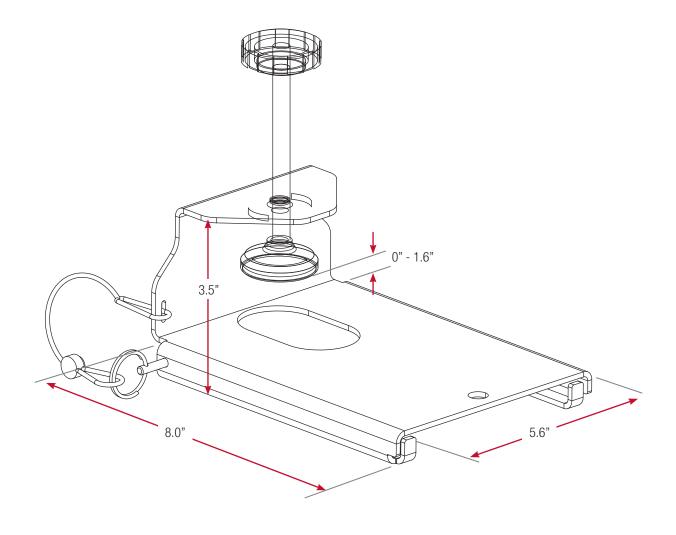

## **Ancillary Products:**

 The DIS203 is an ideal complement to our Keyboard Arms and CPU holders

| Model  | Height | Length | Width |
|--------|--------|--------|-------|
| DIS203 | 3.5"   | 8.0"   | 5.6"  |