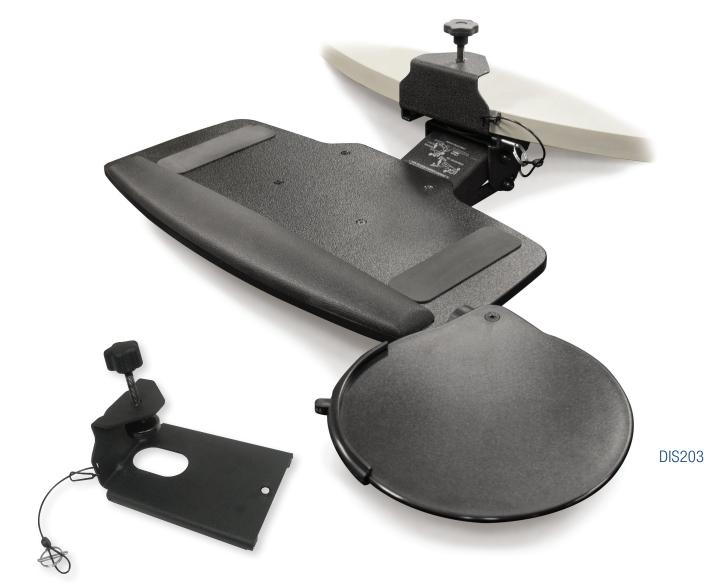

## Product Base Clamp

The Product Base Clamp is an ideal presentation tool for our Keyboard Arms, CPU holders, anything that would normally store on a Glide Baseframe.

It holds product in place for effortless product demonstration.

## DIS203

| Features                  | Benefits                                                                     |  |
|---------------------------|------------------------------------------------------------------------------|--|
| One screw-down clamp      | Easy to install in a non-permanent manner to almost any desk or work-surface |  |
| Locking Pin               | Product remains securely mounted during a demonstration                      |  |
| Locking Pin cable         | Keeps Locking Pin attached to the clamp to prevent loss of pin               |  |
| 0 - 1.6" clamp adjustment | Adjusts to accommodate a wide variety of desk thicknesses                    |  |
| Black wrinkle paint       | Aesthetically pleasing design                                                |  |

## DIS203 Product Base Clamp