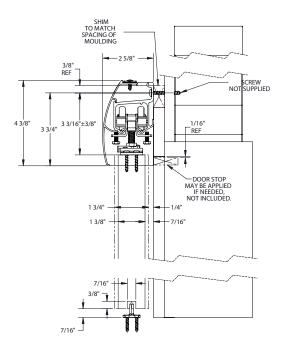

#### Applications:

Residential: Commercial:
Room divider Office
Pantry Healthcare
Closet Institutional
Hospitality

Door thickness: 1" to 1-3/4"

Load rating: Up to 250 lbs.

Track material: Single aluminum box track

Carrier: 4-wheel ball

bearing

Compares to: Pemko 280SWT, Johnson 2610F.

2610FB

Conforms to: ANSI BHMA

A156.14-2007 Grade 1, D8011, D8681, D8691 Grade 2, D8012, D8692

Bi-parting Grade 1, D8711

Grade 2. D8721