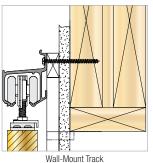

, D8711

Grade 2. D8721

Side Wall-mount



### **Packaged Sets**

| SKU            |                                                                              |              |   |    |
|----------------|------------------------------------------------------------------------------|--------------|---|----|
| R-WM-M250A-A-6 | Track (Mill Finished), Fascia and End Caps (Anodized etched aluminum clear)  | 1 x 36" Door | 1 | 14 |
| R-WM-M250A-A-8 | Track (Mill Finished), Fascia and End Caps (Anodized etched aluminum clear)) | 1 x 48" Door | 1 | 18 |
| R-WM-M250A-B-6 | Track (Anodized), Fascia and End Caps (Anodized etched aluminum dark bronze) | 1 x 36" Door | 1 | 14 |
| R-WM-M250A-B-8 | Track (Anodized), Fascia and End Caps (Anodized etched aluminum dark bronze) | 1 x 48" Door | 1 | 18 |