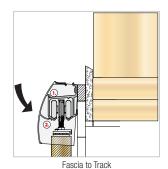

#### Benefits

- Space saving solution for interior doorways and room dividers
- Ease of installation
- Architecturally designed fascia snaps easily on wall-mounted track
- End caps with concealed fasteners provide a finished look