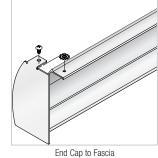

#### Features

- Low profile fascia and track
- End cap conceals track and fascia
- Etched Aluminum clear and dark bronze finishes
- Track supports up to 250 lbs.
- Quiet 4-wheel ball bearing carriers

#### Benefits

- Space saving solution for interior doorways and room dividers
- Ease of installation
- Architecturally designed fascia snaps easily on wall-mounted track
- End caps with concealed fasteners provide a finished look