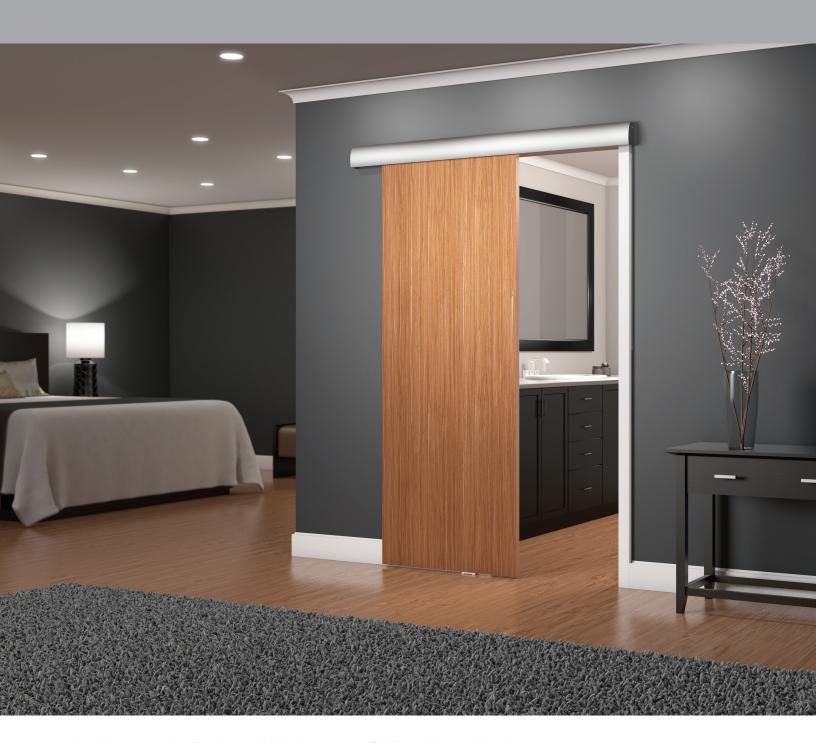

# Architecturally Designed Wall-mount Sliding Door Hardware for Residential and Commercial Spaces

Designed to blend seamlessly with any interior décor — from a cosmopolitan Post-Modern loft, to a space-saving traditional environment. Architecturally focused design delivers a clean, finished look to any interior doorway or room divider.

## **Aluminum Wall Mount System for Sliding Doors**

Aluminum 6' wall-mount track, fascia, end caps and hardware for heavy duty single door and bi-parting doors.

#### Benefits

- Space saving solution for interior doorways and room dividers
- Ease of installation
- Architecturally designed fascia snaps easily on wall-mounted track
- End caps with concealed fasteners provide a finished look

#### Applications:

Residential: Commercial:
Room divider Office
Pantry Healthcare
Closet Institutional
Hospitality

Door thickness: 1" to 1-3/4"

Load rating: Up to 250 lbs.

Track material: Single aluminum box track