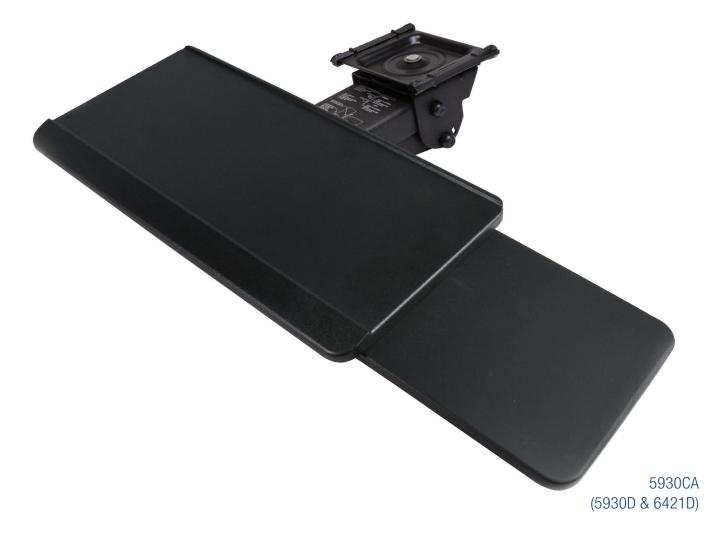

## 5930CA

5930D Classic Arm with 6421D Keyboard Tray with Slide-Through Mousing Surface

| Features                                                                           | Benefits                                                                   |
|------------------------------------------------------------------------------------|----------------------------------------------------------------------------|
| Classic design includes star wheel locking knob and pull latch tilt release        | Separate height and tilt adjustment controls provides intuitive adjustment |
| 17" long glide storage track                                                       | Provides smooth storage under desk surface                                 |
| 21" W x 10.5" D rugged ABS tray assembly with built-in palm rest and anti-slip mat | Ample room for keyboard with built-in palm rest for ergonomic comfort      |
| MDF slide-through mousing surface                                                  | Allows for storage and ambidextrous mousing                                |
| Comes with all mounting hardware for track and keyboard tray mounting              | Easy assembly of product and simple attachment to desk, with basic tools   |
| Rugged construction                                                                | Manufactured in the USA. Tested to ANSI/BIFMA Standards.                   |