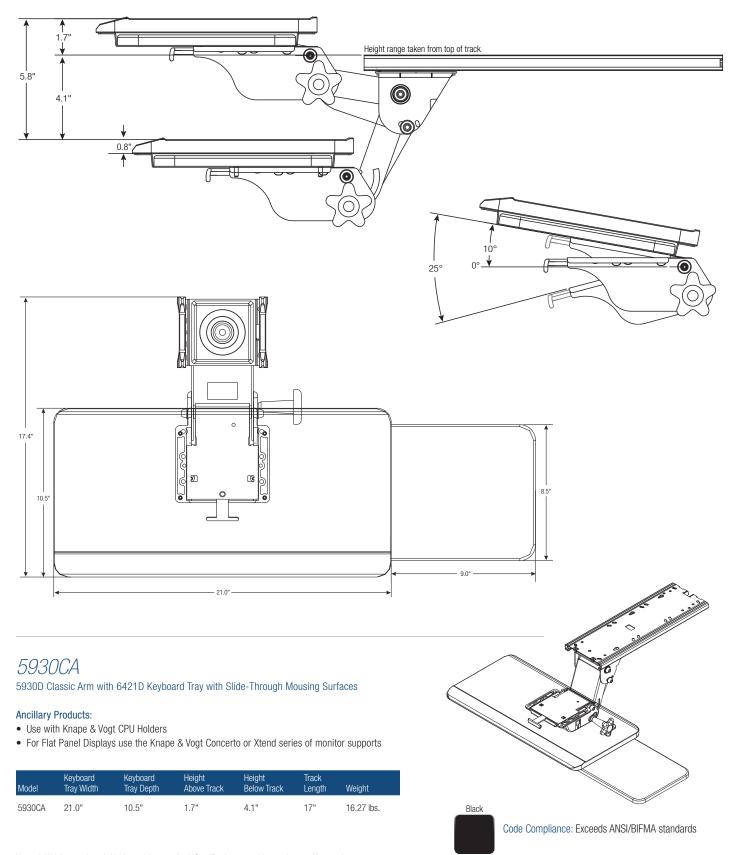

## 5930CA

5930D Classic Arm with 6421D Keyboard Tray with Slide-Through Mousing Surface

| Features                                                                           | Benefits                                                                   |
|------------------------------------------------------------------------------------|----------------------------------------------------------------------------|
| Classic design includes star wheel locking knob and pull latch tilt release        | Separate height and tilt adjustment controls provides intuitive adjustment |
| 17" long glide storage track                                                       | Provides smooth storage under desk surface                                 |
| 21" W x 10.5" D rugged ABS tray assembly with built-in palm rest and anti-slip mat | Ample room for keyboard with built-in palm rest for ergonomic comfort      |
| MDF slide-through mousing surface                                                  | Allows for storage and ambidextrous mousing                                |
| Comes with all mounting hardware for track and keyboard tray mounting              | Easy assembly of product and simple attachment to desk, with basic tools   |
| Rugged construction                                                                | Manufactured in the USA. Tested to ANSI/BIFMA Standards.                   |