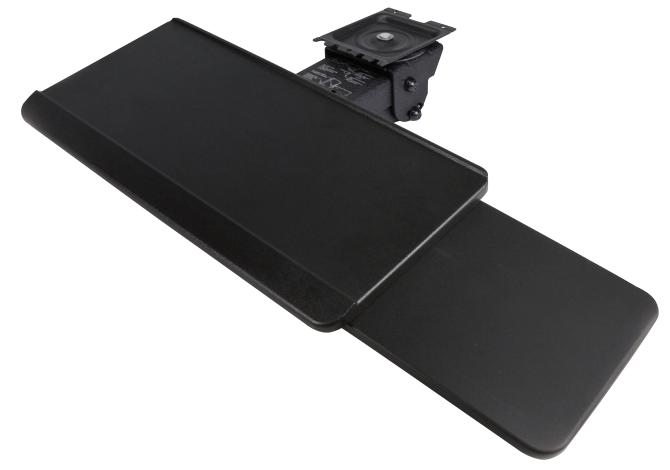

## 61701664

6170D Classic Lever Arm with 6421D Keyboard Tray with Slide-Through Mousing Surface

| Features                                                                           | Benefits                                                                   |
|------------------------------------------------------------------------------------|----------------------------------------------------------------------------|
| Classic design includes locking lever and pull latch tilt release                  | Separate height and tilt adjustment controls provides intuitive adjustment |
| 17" long ball bearing storage track                                                | Provides precision storage under desk surface                              |
| 21" W x 10.5" D rugged ABS tray assembly with built-in palm rest and anti-slip mat | Ample room for keyboard, with built-in palm rest for ergonomic comfort     |
| MDF slide-through mousing surface                                                  | Allows for storage and ambidextrous mousing                                |
| Comes with all mounting hardware for track and keyboard tray mounting              | Easy assembly of product and simple attachment to desk, with basic tools   |
| Rugged construction                                                                | Manufactured in the USA. Tested to ANSI/BIFMA Standards.                   |