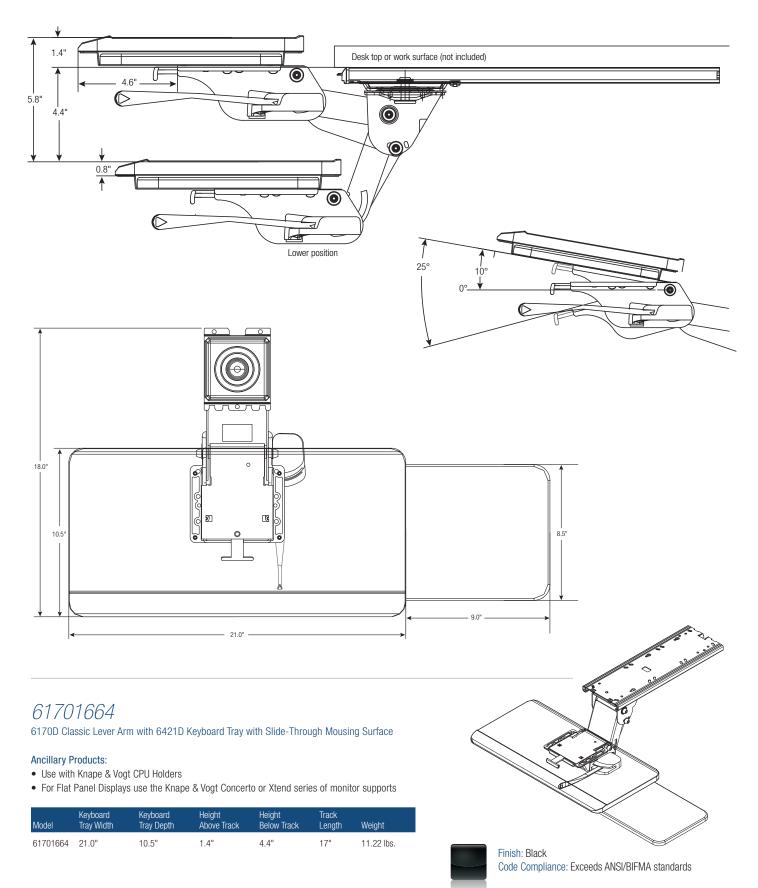

## 61701664

6170D Classic Lever Arm with 6421D Keyboard Tray with Slide-Through Mousing Surface

| Features                                                                           | Benefits                                                                   |
|------------------------------------------------------------------------------------|----------------------------------------------------------------------------|
| Classic design includes locking lever and pull latch tilt release                  | Separate height and tilt adjustment controls provides intuitive adjustment |
| 17" long ball bearing storage track                                                | Provides precision storage under desk surface                              |
| 21" W x 10.5" D rugged ABS tray assembly with built-in palm rest and anti-slip mat | Ample room for keyboard, with built-in palm rest for ergonomic comfort     |
| MDF slide-through mousing surface                                                  | Allows for storage and ambidextrous mousing                                |
| Comes with all mounting hardware for track and keyboard tray mounting              | Easy assembly of product and simple attachment to desk, with basic tools   |
| Rugged construction                                                                | Manufactured in the USA. Tested to ANSI/BIFMA Standards.                   |