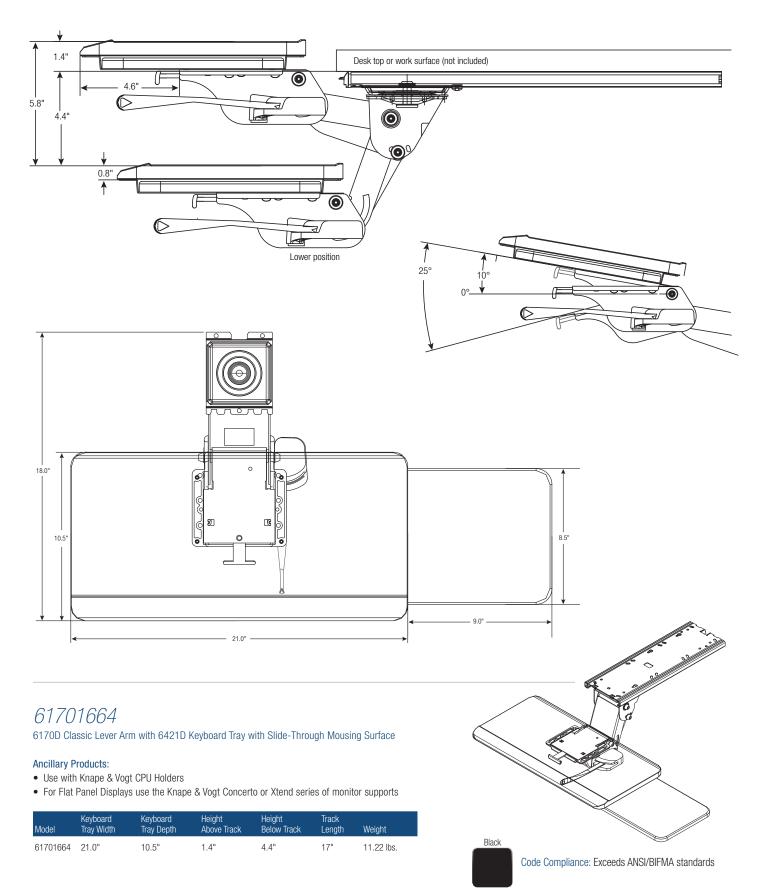

## 61701664

6170D Classic Lever Arm with 6421D Keyboard Tray with Slide-Through Mousing Surface

| Features                                                                           | Benefits                                                                   |
|------------------------------------------------------------------------------------|----------------------------------------------------------------------------|
| Classic design includes locking lever and pull latch tilt release                  | Separate height and tilt adjustment controls provides intuitive adjustment |
| 17" long ball bearing storage track                                                | Provides precision storage under desk surface                              |
| 21" W x 10.5" D rugged ABS tray assembly with built-in palm rest and anti-slip mat | Ample room for keyboard, with built-in palm rest for ergonomic comfort     |
| MDF slide-through mousing surface                                                  | Allows for storage and ambidextrous mousing                                |
| Comes with all mounting hardware for track and keyboard tray mounting              | Easy assembly of product and simple attachment to desk, with basic tools   |
| Rugged construction                                                                | Manufactured in the USA. Tested to ANSI/BIFMA Standards.                   |