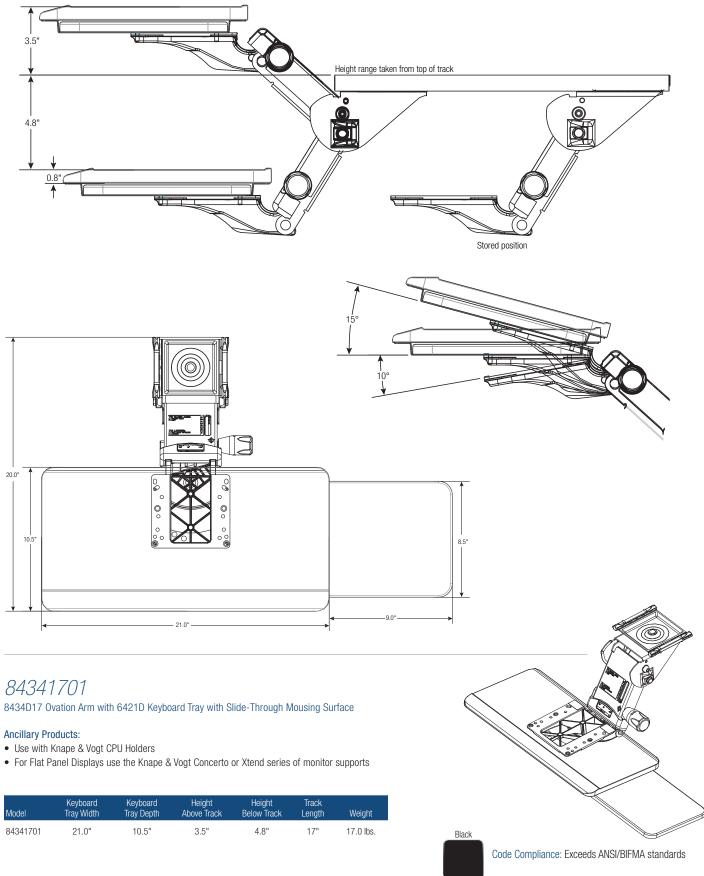

84341701 (8434D17 & 6421D)

84341701

8434D17 Ovation Arm with 6421D Keyboard Tray with Slide-Through Mousing Surface

| Features                                                                                                    | Benefits                                                                              |
|-------------------------------------------------------------------------------------------------------------|---------------------------------------------------------------------------------------|
| Ovation arm with Lift-n-Lock™ height<br>adjustment & Dial Tilt feature for keyboard<br>tray tilt adjustment | Knob-less/lever-less height adjustment with smooth Dial Tilt adjustment for tray tilt |
| Height and tilt gauges for precise tray placement                                                           | Allows ergonomic repeatable user placement                                            |
| 17" glide storage track                                                                                     | Smooth storage under desk surface                                                     |
| 21" W x 10.5" D rugged ABS tray assembly with built-in palm rest and anti-slip mat                          | Ample room for keyboard with built-in palm rest for ergonomic comfort                 |
| MDF slide-through mousing surface                                                                           | Allows for storage and ambidextrous mousing                                           |
| Comes with all mounting hardware for track and keyboard tray mounting                                       | Easy assembly of product and simple attachment to desk, with basic tools              |
| Rugged construction                                                                                         | Manufactured in the USA. Tested to ANSI/BIFMA Standards.                              |