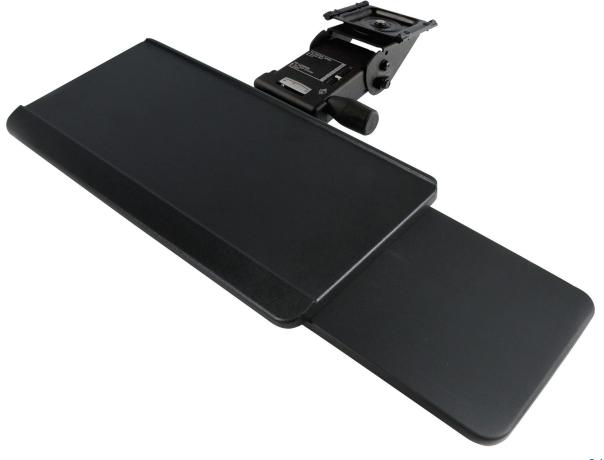

84341701 (8434D17 & 6421D)

84341701

8434D17 Ovation Arm with 6421D Keyboard Tray with Slide-Through Mousing Surface

| Features                                                                                                    | Benefits                                                                              |
|-------------------------------------------------------------------------------------------------------------|---------------------------------------------------------------------------------------|
| Ovation arm with Lift-n-Lock™ height<br>adjustment & Dial Tilt feature for keyboard<br>tray tilt adjustment | Knob-less/lever-less height adjustment with smooth Dial Tilt adjustment for tray tilt |
| Height and tilt gauges for precise tray placement                                                           | Allows ergonomic repeatable user placement                                            |
| 17" glide storage track                                                                                     | Smooth storage under desk surface                                                     |
| 21" W x 10.5" D rugged ABS tray assembly with built-in palm rest and anti-slip mat                          | Ample room for keyboard with built-in palm rest for ergonomic comfort                 |
| MDF slide-through mousing surface                                                                           | Allows for storage and ambidextrous mousing                                           |
| Comes with all mounting hardware for track and keyboard tray mounting                                       | Easy assembly of product and simple attachment to desk, with basic tools              |
| Rugged construction                                                                                         | Manufactured in the USA. Tested to ANSI/BIFMA Standards.                              |