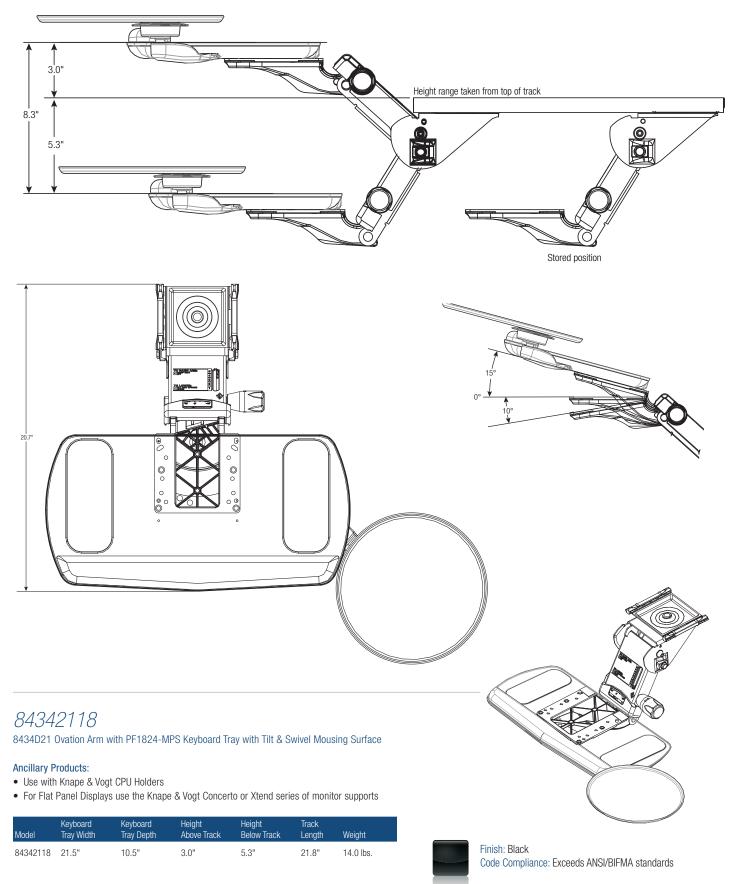

84342118 (8434D21 & PF1824-MPS)

## 84342118

8434D21 Ovation Arm with PF1824-MPS Keyboard Tray with Tilt & Swivel Mousing Surface

| Features                                                                                                 | Benefits                                                                              |
|----------------------------------------------------------------------------------------------------------|---------------------------------------------------------------------------------------|
| Ovation arm with Lift-n-Lock™ height adjustment<br>& Dial Tilt feature for keyboard tray tilt adjustment | Knob-less/lever-less height adjustment with smooth Dial Tilt adjustment for tray tilt |
| Height and tilt gauges for precise tray placement                                                        | Allows ergonomic repeatable user placement                                            |
| 21.8" long glide storage track                                                                           | Smooth total storage under desk surface                                               |
| 21.5" W x 10.5" D rugged ABS tray assembly with removable padded palm rest and anti-slip pads $$         | Ample room for keyboard with removable palm rest for ergonomic comfort                |
| 10" Diameter removable omni-directional mousing surface                                                  | Allows for tilt, swivel and ambidextrous mousing                                      |
| Comes with all mounting hardware for track and keyboard tray mounting                                    | Easy assembly of product and simple attachment to desk, with basic tools              |
| Rugged construction                                                                                      | Manufactured in the USA. Tested to ANSI/BIFMA Standards.                              |