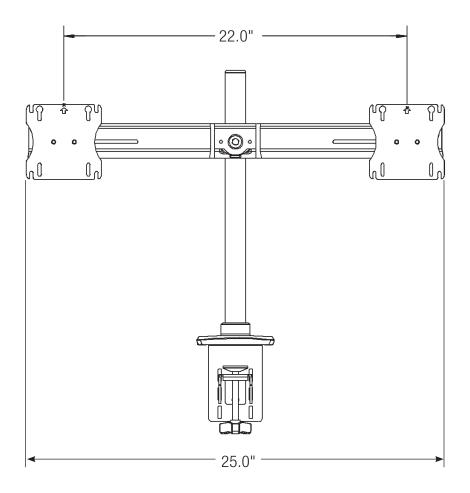

## 7827SJ16

Pole Mount Xtend with Dual Monitor Beam

| Features                                                              | Benefits                                                                                                       |  |
|-----------------------------------------------------------------------|----------------------------------------------------------------------------------------------------------------|--|
| Simple economical construction                                        | Rugged design at a competitive price                                                                           |  |
| Comes standard with clamp and grommet mount to fit most work surfaces | One SKU provides dual mounting options to fit work surfaces from 3/4" to 2 5/8" (clamp)                        |  |
| Pole assembly includes 16" Pole                                       | Provides ample height adjustment for monitors                                                                  |  |
| Monitor beam incorporates adjustable dual VESA mounting plates        | VESA Plates adjust to accept up to a 22" monitor (diagonal)                                                    |  |
| Fixed beam booking angle of 20°                                       | Improves viewing comfort on wide screen arrays                                                                 |  |
| Tiltable beam assembly                                                | Adjustable for viewing comfort and reducing glare                                                              |  |
| Standard VESA hole mounting pattern with Quick Connect mounting holes | n with Quick Single handed attachment contains both 75mm and 100mm hole patterns to comply with VESA Standards |  |
| Stable design for maximum support                                     | Supports two monitors up to 10 lbs. each                                                                       |  |
| Comes with all mounting hardware                                      | Tool-less attachment to work surface                                                                           |  |
| Durable powder paint finish                                           | Available in Silver, Black & White                                                                             |  |
| Made in USA                                                           | BAA compliant for GSA Bid requirements                                                                         |  |