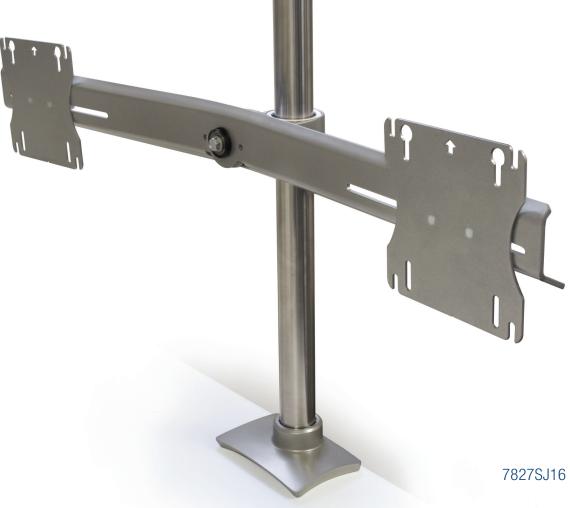

## 7827SJ16

Pole Mount Xtend with Dual Monitor Beam

| Features                                                              | Benefits                                                                                                       |  |
|-----------------------------------------------------------------------|----------------------------------------------------------------------------------------------------------------|--|
| Simple economical construction                                        | Rugged design at a competitive price                                                                           |  |
| Comes standard with clamp and grommet mount to fit most work surfaces | One SKU provides dual mounting options to fit work surfaces from 3/4" to 2 5/8" (clamp)                        |  |
| Pole assembly includes 16" Pole                                       | Provides ample height adjustment for monitors                                                                  |  |
| Monitor beam incorporates adjustable dual VESA mounting plates        | VESA Plates adjust to accept up to a 22" monitor (diagonal)                                                    |  |
| Fixed beam booking angle of 20°                                       | Improves viewing comfort on wide screen arrays                                                                 |  |
| Tiltable beam assembly                                                | Adjustable for viewing comfort and reducing glare                                                              |  |
| Standard VESA hole mounting pattern with Quick Connect mounting holes | n with Quick Single handed attachment contains both 75mm and 100mm hole patterns to comply with VESA Standards |  |
| Stable design for maximum support                                     | Supports two monitors up to 10 lbs. each                                                                       |  |
| Comes with all mounting hardware                                      | Tool-less attachment to work surface                                                                           |  |
| Durable powder paint finish                                           | Available in Silver, Black & White                                                                             |  |
| Made in USA                                                           | BAA compliant for GSA Bid requirements                                                                         |  |