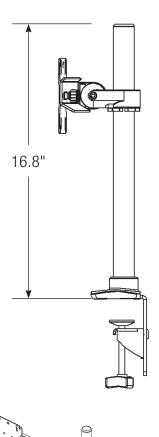

## 7827SJ16

Pole Mount Xtend with Dual Monitor Beam

| Features                                                              | Benefits                                                                                                       |  |
|-----------------------------------------------------------------------|----------------------------------------------------------------------------------------------------------------|--|
| Simple economical construction                                        | Rugged design at a competitive price                                                                           |  |
| Comes standard with clamp and grommet mount to fit most work surfaces | One SKU provides dual mounting options to fit work surfaces from 3/4" to 2 5/8" (clamp)                        |  |
| Pole assembly includes 16" Pole                                       | Provides ample height adjustment for monitors                                                                  |  |
| Monitor beam incorporates adjustable dual VESA mounting plates        | VESA Plates adjust to accept up to a 22" monitor (diagonal)                                                    |  |
| Fixed beam booking angle of 20°                                       | Improves viewing comfort on wide screen arrays                                                                 |  |
| Tiltable beam assembly                                                | Adjustable for viewing comfort and reducing glare                                                              |  |
| Standard VESA hole mounting pattern with Quick Connect mounting holes | n with Quick Single handed attachment contains both 75mm and 100mm hole patterns to comply with VESA Standards |  |
| Stable design for maximum support                                     | Supports two monitors up to 10 lbs. each                                                                       |  |
| Comes with all mounting hardware                                      | Tool-less attachment to work surface                                                                           |  |
| Durable powder paint finish                                           | Available in Silver, Black & White                                                                             |  |
| Made in USA                                                           | BAA compliant for GSA Bid requirements                                                                         |  |