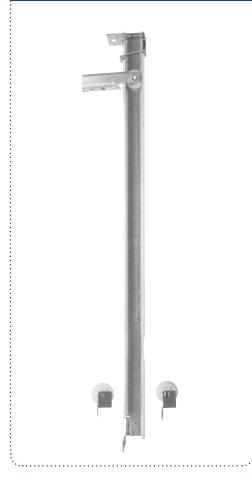

# 1175 3/4 Extension Center Undermount Slide

The value-priced 1175 Light-Duty Center Undermount Drawer Slide is easy to install and replace.

### Specifications

Model: 1175 3/4 Extension Center Under Drawer Slide

Mounting: Under-drawer Disconnect: Lift Out Hole Pattern: Traditional Face Frame Mounting: No

Type: Roller

Travel: 3/4 Extension

Finish: Zinc Length: 22-5/8" Height: 1.0" [25.4mm]