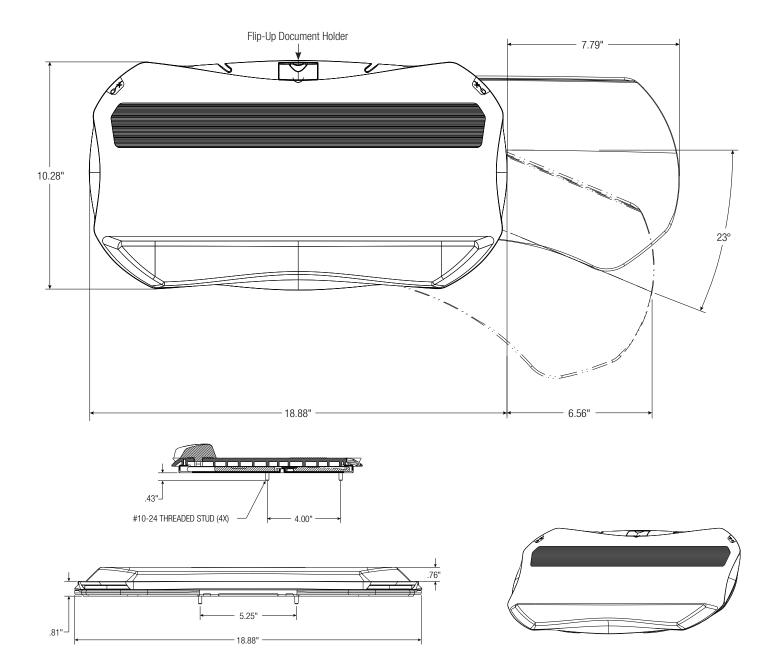

| Features                                                    | Benefits                                                                                     |  |  |
|-------------------------------------------------------------|----------------------------------------------------------------------------------------------|--|--|
| Slide through mousing surface with forward indexing feature | Places the mouse at the optimal position for the user, eliminating shoulder and neck strains |  |  |
| Mousing surface slides left to right                        | Adjustable for left and right mousing                                                        |  |  |
| Stylish removable plug in gel-foam palm rest                | Provides comfort and removable for cleaning or when wave type keyboards are used             |  |  |
| Integral anti-skid grip strips                              | Prevents keyboard movement while typing                                                      |  |  |
| Built-in storable document holder                           | Places documents in ideal viewing location                                                   |  |  |
| Large 18.88" x 10.28" keyboard platform                     | Provides ample room for all keyboard types                                                   |  |  |
| Cable management for keyboard and mouse                     | Securely holds cables in place eliminating clutter and tangling of cables                    |  |  |
| Integral steel pull handle                                  | Allows for easy retraction and storage                                                       |  |  |
| Standard threaded stud mounting pattern                     | Fits all KV Waterloo keyboard arms                                                           |  |  |

## Ancillary Products:

- Fits all Knape & Vogt Waterloo keyboard arms
- For flat panel displays, use the Knape & Vogt Concerto, Xtend or Tempo series of monitor supports

| Model | Keyboard<br>Width | Keyboard<br>Depth | Keyboard<br>Thickness | Tray<br>Material | Palm<br>Rest | Weight   |
|-------|-------------------|-------------------|-----------------------|------------------|--------------|----------|
| 6541D | 18.88"            | 10.28"            | 0.81"                 | Molded ABS       | Polyurethane | 7.8 lbs. |