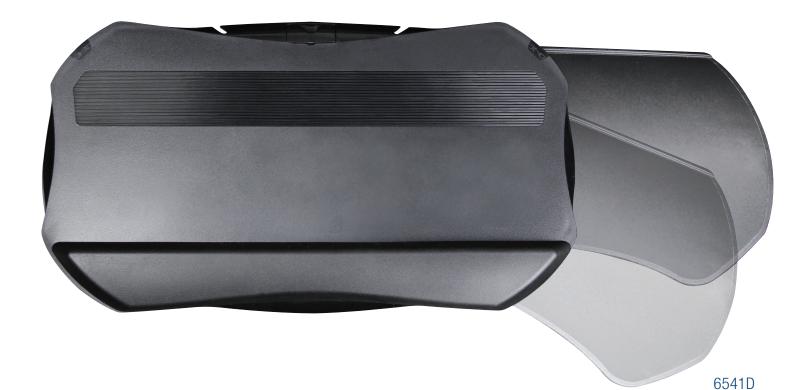

## Prima Tray

The Prima keyboard tray, is an innovative keyboard tray solution with features and benefits that have been designed to provide the user with unmatched ergonomic comfort. The patented mouse forward design accommodates left and right hand users, and the forward indexing of the mouse surface eliminates arm and shoulder extension when mousing. The Prima tray is the perfect complement for the Legato and Ovation series of keyboard arms.

## Prima Keyboard Tray 6541D