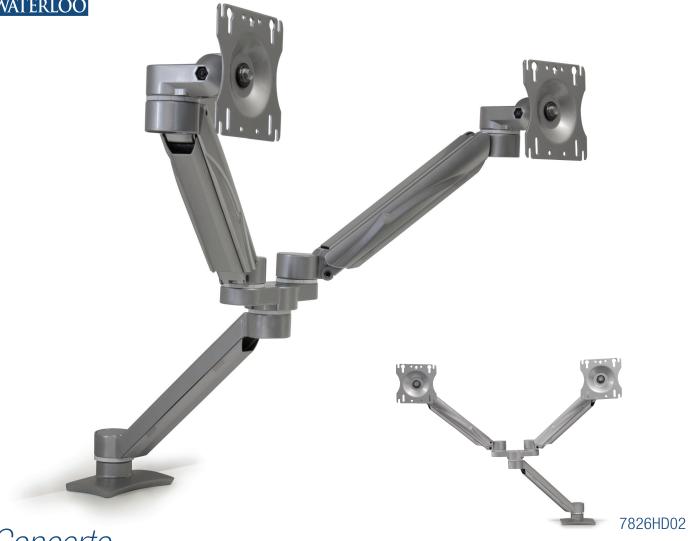

## Concerto Dual Arm

The 7826HD02 dual screen monitor support adds even greater modularity and versatility to the Concerto family of products. This dual monitor support provides the user with the ability to independently height adjust each screen with improved storage capabilities. Ideal for shallow desks and benching systems.

## Concerto Dual Arm 7826HD02