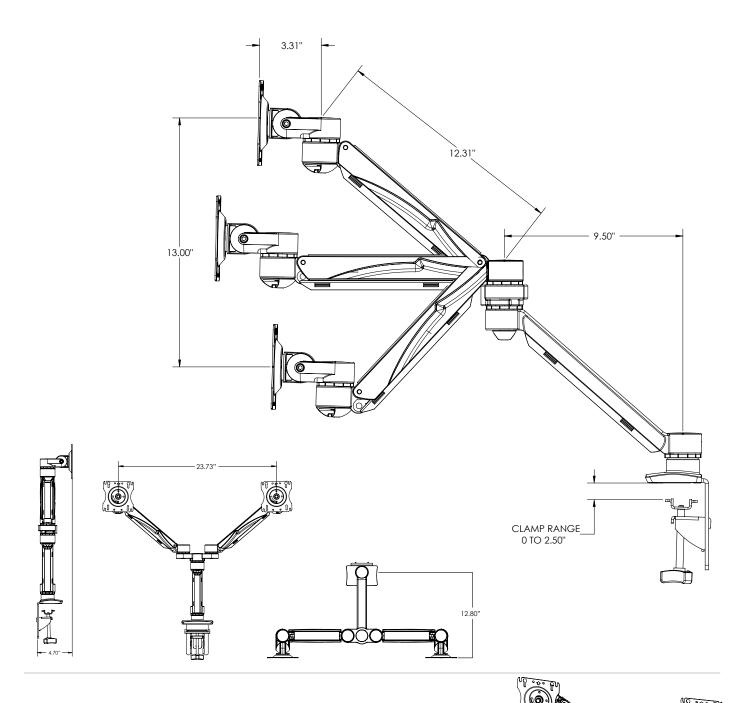

## 7826HD02

| Features                                                            | Benefits                                                                                         |
|---------------------------------------------------------------------|--------------------------------------------------------------------------------------------------|
| Dual independent counterbalanced monitor height adjustment          | Each monitor arm can be independently height adjusted 13" via the counterbalanced arm            |
| Single fixed arm with dual hub provides improved storage capability | Arms folds flat to a distance of 4.7" when measured from rear of mounting surface to VESA plate  |
| Adjustable arm extension for optimal focal depth adjustment         | Extension of 14.0" from rear of mounting surface to VESA plate with 23.7" monitors (arms at 90°) |
| Durable adjustable spring counterbalance mechanism                  | Provides 14 lbs. of maximum monitor weight per screen                                            |
| Adjustable to support large monitors                                | Supports monitors up to width 23.7" (frame width)                                                |
| Standard clamp and grommet mount capability                         | Dual mounting capability minimizes SKU requirements                                              |
| Integral cable management                                           | Securely holds cables, eliminating visual clutter                                                |
| Includes VESA adaptors                                              | Quick and easy attachments of monitors                                                           |