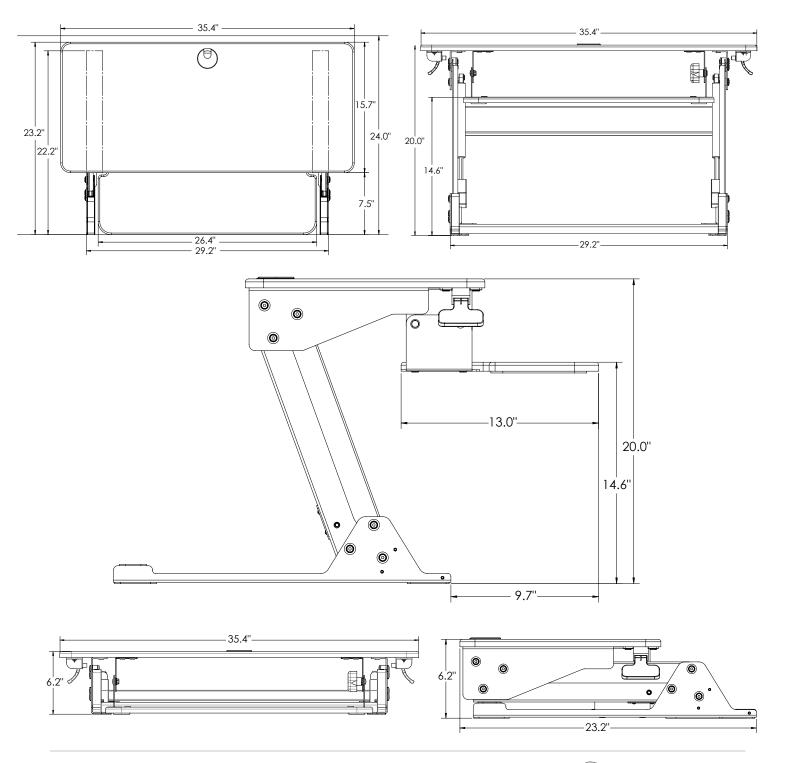

| Features                                                | Benefits                                                                                                                                                   |  |  |  |
|---------------------------------------------------------|------------------------------------------------------------------------------------------------------------------------------------------------------------|--|--|--|
| Ships fully assembled                                   | No tools are required for installation making it easy to retrofit existing office space                                                                    |  |  |  |
| Compact footprint                                       | The Volante easily fits onto a 24" deep desk                                                                                                               |  |  |  |
| Gas assisted height adjustment                          | Provides smooth, quiet and infinite height adjustment through a 13.8" range allowing users to easily set the workstation to their ideal ergonomic position |  |  |  |
| Primary work surface can be extended 20" above the desk | A large height adjustment range accommodates a greater variety of users                                                                                    |  |  |  |
| Large useable primary work surface                      | The primary work surface is large enough to accommodate 2 x 24" monitors, KV monitor arms, an Apple iMac or laptop with monitor                            |  |  |  |
| Primary work surface grommet hole                       | Allows for cable management and attachment of a KV monitor arm to improve ergonomic functionality and to clear the secondary work surface                  |  |  |  |
| Keyboard surface adjusts with the primary work surface  | Improved ergonomics over competitive units that are just one work surface                                                                                  |  |  |  |
| 20° of keyboard surface tilt                            | Allows users to infinitely adjust the keyboard surface tilt from -10°/+10° for an ergonomic typing position, in the sitting or standing position           |  |  |  |
| Clip-on mouse fence and cable manager                   | The moveable mouse fence has integrated cable slots to neatly control mouse cords                                                                          |  |  |  |
| Supports 35 lbs. of technology                          | Strong enough to support users technology requirements                                                                                                     |  |  |  |
| Weighs 40 lbs.                                          | Light enough for simple installation and moving from desk-to-desk                                                                                          |  |  |  |
| Two Year Warranty                                       | Tested to 15,000 cycles, the Volante provides worry free reliability                                                                                       |  |  |  |
| Available in black or white                             | Two neutral colors to match any office design décor                                                                                                        |  |  |  |

## **Ancillary Products:**

• For flat panel displays, specify the Concerto, Xtend or Tempo flat panel monitor support system

| Model   | Description                   | Weight<br>Capacity | Box Size               | Shipping<br>Weight | Color | Weight  |
|---------|-------------------------------|--------------------|------------------------|--------------------|-------|---------|
| 5230B01 | Desktop Sit-Stand Workstation | 35 lbs.            | 27.5" w x 38" l x 8" h | 47 lbs.            | Black | 40 lbs. |
| 5230Y01 | Desktop Sit-Stand Workstation | 35 lbs.            | 27.5" w x 38" l x 8" h | 47 lbs.            | White | 40 lbs. |