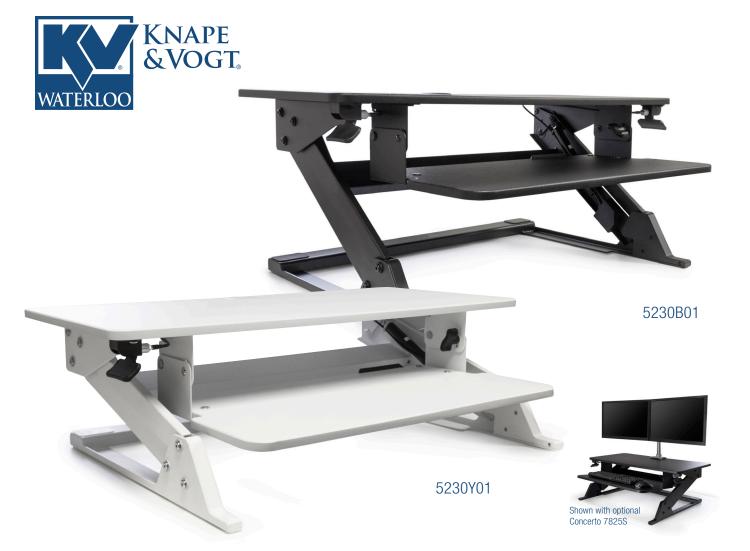

## Volante<sup>™</sup> Desktop Sit-Stand Workstation

The Volante<sup>™</sup> Sit-Stand Desktop Workstation, quickly and economically converts an existing desk to a smooth and effortless sit-stand workstation.

## Volante<sup>™</sup> Desktop Sit-Stand Workstation

## **Ancillary Products:**

• For flat panel displays, specify the Concerto, Xtend or Tempo flat panel monitor support system

| Model   | Description                   | Weight<br>Capacity | Box Size               | Shipping<br>Weight | Color | Weight  |
|---------|-------------------------------|--------------------|------------------------|--------------------|-------|---------|
| 5230B01 | Desktop Sit-Stand Workstation | 35 lbs.            | 27.5" w x 38" l x 8" h | 47 lbs.            | Black | 40 lbs. |
| 5230Y01 | Desktop Sit-Stand Workstation | 35 lbs.            | 27.5" w x 38" l x 8" h | 47 lbs.            | White | 40 lbs. |