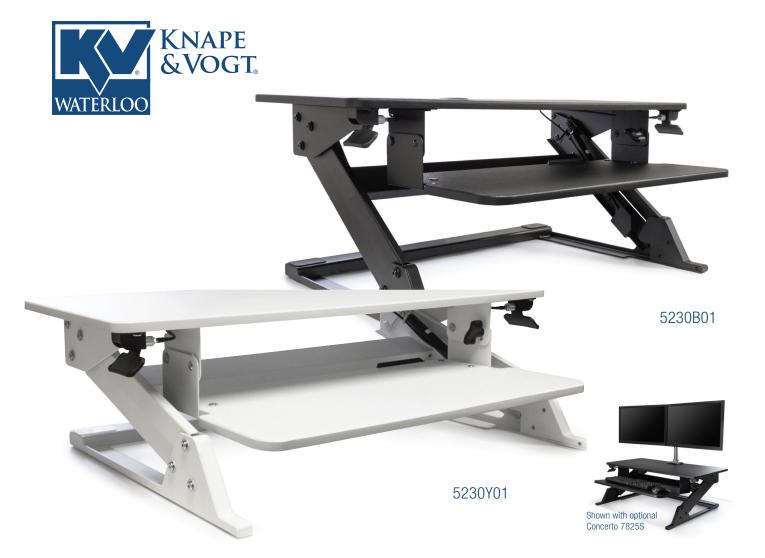

## Volante<sup>™</sup> Desktop Sit-Stand Workstation

The Volante<sup>™</sup> Sit-Stand Desktop Workstation, quickly and economically converts an existing desk to a smooth and effortless sit-stand workstation.

## Volante<sup>™</sup> Desktop Sit-Stand Workstation

## **Ancillary Products:**

• For flat panel displays, specify the Concerto, Xtend or Tempo flat panel monitor support system

| Model   | Description                   | Weight<br>Capacity | Box Size               | Shipping<br>Weight | Color | Weight  |
|---------|-------------------------------|--------------------|------------------------|--------------------|-------|---------|
| 5230B01 | Desktop Sit-Stand Workstation | 35 lbs.            | 27.5" w x 38" l x 8" h | 47 lbs.            | Black | 40 lbs. |
| 5230Y01 | Desktop Sit-Stand Workstation | 35 lbs.            | 27.5" w x 38" l x 8" h | 47 lbs.            | White | 40 lbs. |