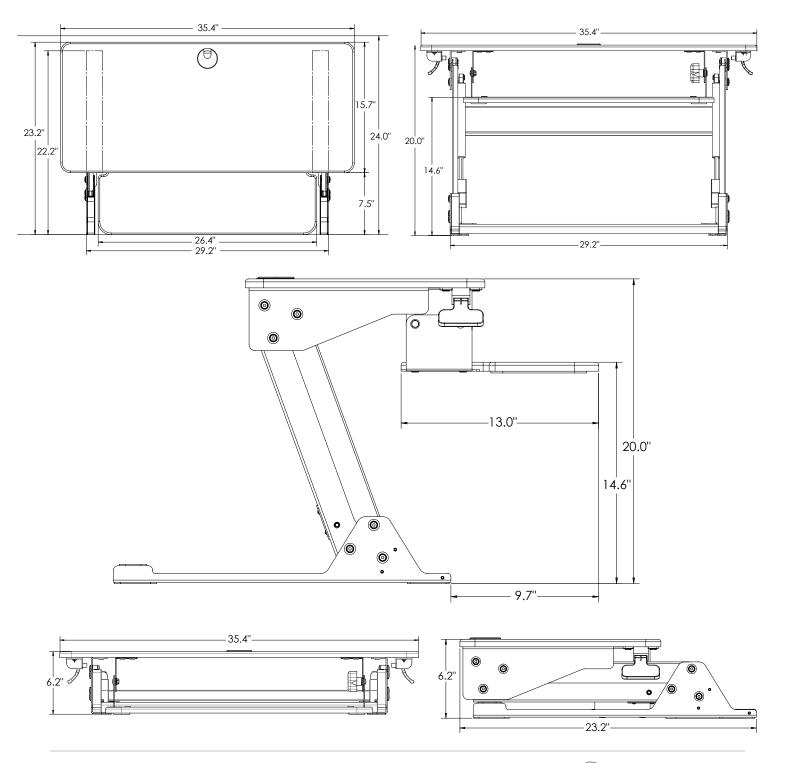

| Features                                                | Benefits                                                                                                                                                   |  |  |  |
|---------------------------------------------------------|------------------------------------------------------------------------------------------------------------------------------------------------------------|--|--|--|
| Ships fully assembled                                   | No tools are required for installation making it easy to retrofit existing office space                                                                    |  |  |  |
| Compact footprint                                       | The Volante easily fits onto a 24" deep desk                                                                                                               |  |  |  |
| Gas assisted height adjustment                          | Provides smooth, quiet and infinite height adjustment through a 13.8" range allowing users to easily set the workstation to their ideal ergonomic position |  |  |  |
| Primary work surface can be extended 20" above the desk | A large height adjustment range accommodates a greater variety of users                                                                                    |  |  |  |
| Large useable primary work surface                      | The primary work surface is large enough to accommodate 2 x 24" monitors, KV monitor arms, an Apple iMac or laptop with monitor                            |  |  |  |
| Primary work surface grommet hole                       | Allows for cable management and attachment of a KV monitor arm to improve ergonomic functionality and to clear the secondary work surface                  |  |  |  |
| Keyboard surface adjusts with the primary work surface  | Improved ergonomics over competitive units that are just one work surface                                                                                  |  |  |  |
| 20° of keyboard surface tilt                            | Allows users to infinitely adjust the keyboard surface tilt from -10°/+10° for an ergonomic typing position, in the sitting or standing position           |  |  |  |
| Clip-on mouse fence and cable manager                   | The moveable mouse fence has integrated cable slots to neatly control mouse cords                                                                          |  |  |  |
| Supports 35 lbs. of technology                          | Strong enough to support users technology requirements                                                                                                     |  |  |  |
| Weighs 40 lbs.                                          | Light enough for simple installation and moving from desk-to-desk                                                                                          |  |  |  |
| Two Year Warranty                                       | Tested to 15,000 cycles, the Volante provides worry free reliability                                                                                       |  |  |  |
| Available in black or white                             | Two neutral colors to match any office design décor                                                                                                        |  |  |  |