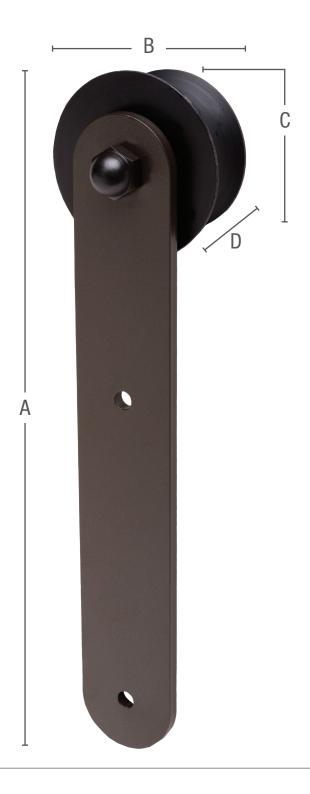

## **Carrier Dimensions**

| Top of rail to top of carrier        | .2-1/8" |
|--------------------------------------|---------|
| A. Overall length of strap and wheel | 10"     |
| B. Width of strap                    | .1-1/2" |
| C. Wheel width                       | 3"      |
| D. Wheel thickness                   | 1"      |