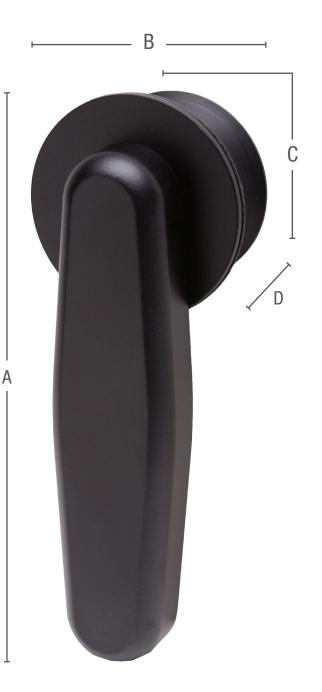

## Carrier Dimensions

| Top of rail to top of carrier        | .2-1/8" |
|--------------------------------------|---------|
| A. Overall length of strap and wheel | .6-1/2" |
| B. Width of strap                    | .1-1/2" |
| C. Wheel width                       | 3"      |
| D. Wheel thickness                   | 1"      |