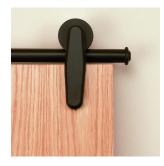

## Venice Style

| Carrier | Part | Number |
|---------|------|--------|
|         |      |        |

RT-CVS-BK RT-CVS-BZ RT-CVS-SN

RT-VSBZ-06

RT-VSSN-06

Finish Black (shown) Oil Rubbed Bronze Satin Nickel

## <u>Kit Part Number</u> RT-VSBK-06

<u>Finish</u> Black Oil Rubbed Bronze Satin Nickel