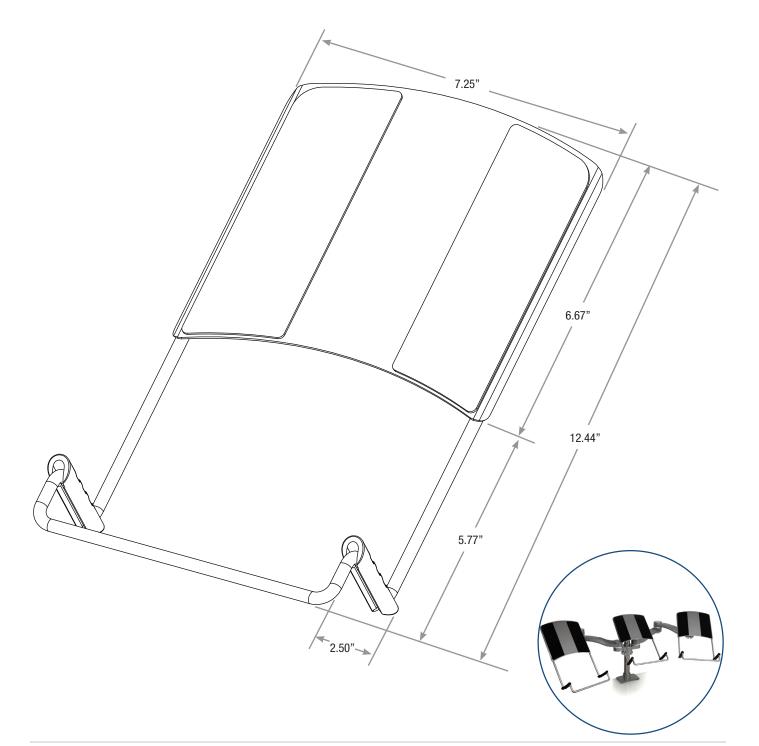

## Ancillary Products:

- Compatible with Knape & Vogt Concerto, Xtend and Tempo series of monitor supports
- Use with Knape & Vogt Waterloo CPU holders and keyboard supports

| Model  | Height | Width | Thickness | Maximum Laptop Keyboard<br>Thickness Supported | Color  | Weight  |
|--------|--------|-------|-----------|------------------------------------------------|--------|---------|
| 7801TS | 12.44" | 7.25" | 2.50"     | 2.0"                                           | Silver | 2.0 lbs |
| 7801TB | 12.44" | 7.25" | 2.50"     | 2.0"                                           | Black  | 2.0 lbs |