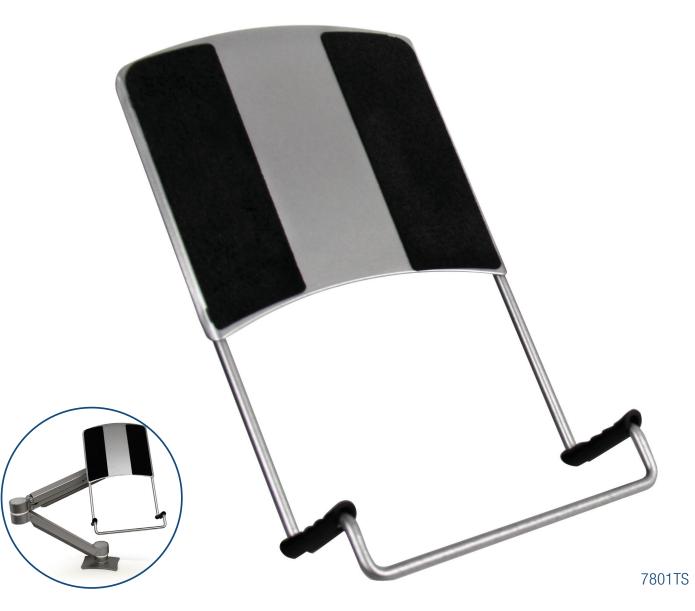

## Laptop Support 7801TS

## 7801TS

| Features                                                      | Benefits                                                          |  |
|---------------------------------------------------------------|-------------------------------------------------------------------|--|
| Sturdy painted steel construction<br>(Silver, Black or White) | Provides the required support for laptops                         |  |
| Non-slip contact surface                                      | Prevents Laptop from moving during adjustments                    |  |
| Built in grab handle                                          | Allows for easy adjustment and positioning                        |  |
| Standard VESA mounting                                        | 75mm x 75mm mounting hole pattern                                 |  |
| Mounting hardware included                                    | Quick and simple installation                                     |  |
| Sized to fit most Laptops                                     | 2.0" thick ledge allows for installation of most Laptop keyboards |  |

## Laptop Support

Laptop support mounts directly to standard 75mm x 75mm VESA plate hole pattern, ideal for use with KV Concerto, Xtend and Tempo flat panel supports.