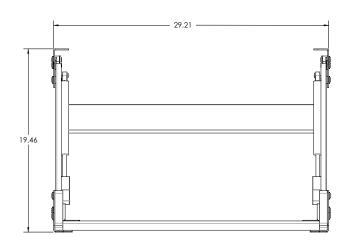

| Features                                                                | Benefits                                                                                                                                                   |
|-------------------------------------------------------------------------|------------------------------------------------------------------------------------------------------------------------------------------------------------|
| Compact Footprint (23.2" x 29.2")                                       | The Volante easily fits onto a 24" deep desk                                                                                                               |
| Gas Assisted Height Adjustment                                          | Provides smooth, quiet and infinite height adjustment through a 13.8" range allowing users to easily set the workstation to their ideal ergonomic position |
| Can be extended 19.5" above the desk (without work surfaces)            | A large height adjustment range accommodates a greater variety of users                                                                                    |
| Keyboard surface adjusts with the primary work surface                  | Improved ergonomics over competitive units that are just one work surface                                                                                  |
| $20^{\circ}$ (-10°/+10°) of keyboard tilt                               | Allows users to infinitely adjust the keyboard surface tilt to find the most comfortable typing position                                                   |
| Keyboard tray mounting brackets are supplied with the workstation frame | All that needs to be sourced are the work surfaces and fasteners of choice                                                                                 |
| Supports 35 lbs., (excluding work surfaces)                             | Strong enough to support users technology requirements                                                                                                     |
| Weighs 25 lbs. (excluding work surfaces)                                | Light enough for easy manipulation during assembly to work surfaces                                                                                        |
| Two Year Warranty                                                       | Tested to 15,000 cycles, the Volante provides worry free reliability with a two year warranty on the gas assist cylinders                                  |
| Available in black                                                      | A neutral color to match any office design décor                                                                                                           |