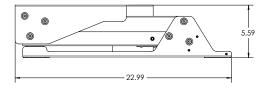

| Features                                                                | Benefits                                                                                                                                                   |
|-------------------------------------------------------------------------|------------------------------------------------------------------------------------------------------------------------------------------------------------|
| Compact Footprint (23.2" x 29.2")                                       | The Volante easily fits onto a 24" deep desk                                                                                                               |
| Gas Assisted Height Adjustment                                          | Provides smooth, quiet and infinite height adjustment through a 13.8" range allowing users to easily set the workstation to their ideal ergonomic position |
| Can be extended 19.5" above the desk (without work surfaces)            | A large height adjustment range accommodates a greater variety of users                                                                                    |
| Keyboard surface adjusts with the primary work surface                  | Improved ergonomics over competitive units that are just one work surface                                                                                  |
| $20^{\circ}$ (-10°/+10°) of keyboard tilt                               | Allows users to infinitely adjust the keyboard surface tilt to find the most comfortable typing position                                                   |
| Keyboard tray mounting brackets are supplied with the workstation frame | All that needs to be sourced are the work surfaces and fasteners of choice                                                                                 |
| Supports 35 lbs., (excluding work surfaces)                             | Strong enough to support users technology requirements                                                                                                     |
| Weighs 25 lbs. (excluding work surfaces)                                | Light enough for easy manipulation during assembly to work surfaces                                                                                        |
| Two Year Warranty                                                       | Tested to 15,000 cycles, the Volante provides worry free reliability with a two year warranty on the gas assist cylinders                                  |
| Available in black                                                      | A neutral color to match any office design décor                                                                                                           |