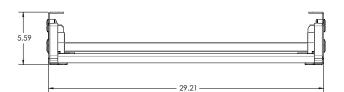

| Features                                                                | Benefits                                                                                                                                                   |
|-------------------------------------------------------------------------|------------------------------------------------------------------------------------------------------------------------------------------------------------|
| Compact Footprint (23.2" x 29.2")                                       | The Volante easily fits onto a 24" deep desk                                                                                                               |
| Gas Assisted Height Adjustment                                          | Provides smooth, quiet and infinite height adjustment through a 13.8" range allowing users to easily set the workstation to their ideal ergonomic position |
| Can be extended 19.5" above the desk (without work surfaces)            | A large height adjustment range accommodates a greater variety of users                                                                                    |
| Keyboard surface adjusts with the primary work surface                  | Improved ergonomics over competitive units that are just one work surface                                                                                  |
| $20^{\circ}$ (-10°/+10°) of keyboard tilt                               | Allows users to infinitely adjust the keyboard surface tilt to find the most comfortable typing position                                                   |
| Keyboard tray mounting brackets are supplied with the workstation frame | All that needs to be sourced are the work surfaces and fasteners of choice                                                                                 |
| Supports 35 lbs., (excluding work surfaces)                             | Strong enough to support users technology requirements                                                                                                     |
| Weighs 25 lbs. (excluding work surfaces)                                | Light enough for easy manipulation during assembly to work surfaces                                                                                        |
| Two Year Warranty                                                       | Tested to 15,000 cycles, the Volante provides worry free reliability with a two year warranty on the gas assist cylinders                                  |
| Available in black                                                      | A neutral color to match any office design décor                                                                                                           |