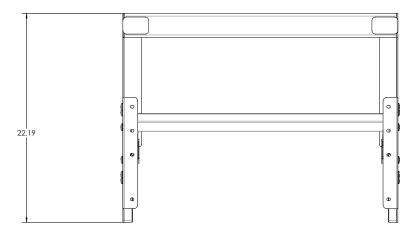

| Features                                                                | Benefits                                                                                                                                                   |
|-------------------------------------------------------------------------|------------------------------------------------------------------------------------------------------------------------------------------------------------|
| Compact Footprint (23.2" x 29.2")                                       | The Volante easily fits onto a 24" deep desk                                                                                                               |
| Gas Assisted Height Adjustment                                          | Provides smooth, quiet and infinite height adjustment through a 13.8" range allowing users to easily set the workstation to their ideal ergonomic position |
| Can be extended 19.5" above the desk (without work surfaces)            | A large height adjustment range accommodates a greater variety of users                                                                                    |
| Keyboard surface adjusts with the primary work surface                  | Improved ergonomics over competitive units that are just one work surface                                                                                  |
| $20^{\circ}$ (-10°/+10°) of keyboard tilt                               | Allows users to infinitely adjust the keyboard surface tilt to find the most comfortable typing position                                                   |
| Keyboard tray mounting brackets are supplied with the workstation frame | All that needs to be sourced are the work surfaces and fasteners of choice                                                                                 |
| Supports 35 lbs., (excluding work surfaces)                             | Strong enough to support users technology requirements                                                                                                     |
| Weighs 25 lbs. (excluding work surfaces)                                | Light enough for easy manipulation during assembly to work surfaces                                                                                        |
| Two Year Warranty                                                       | Tested to 15,000 cycles, the Volante provides worry free reliability with a two year warranty on the gas assist cylinders                                  |
| Available in black                                                      | A neutral color to match any office design décor                                                                                                           |