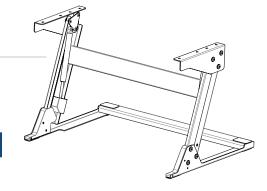

## No-Top Volante<sup>™</sup> Desktop Sit-Stand Workstation

The No-Top Volante is a sit-stand desktop workstation frame that allows customers to create their own sit-stand workstations by adding various top colors, woodgrain effects and shapes/sizes specifically tailored for their customer's design décor needs.

## Volante<sup>™</sup> No-Top Desktop Sit-Stand Workstation