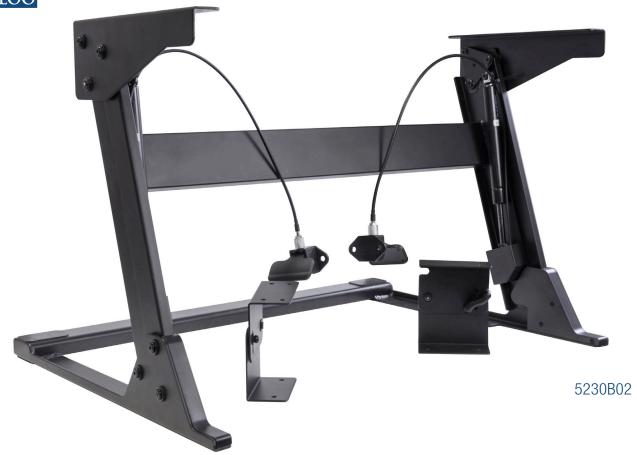

## Volante<sup>™</sup> No-Top Desktop Sit-Stand Workstation

## **Ancillary Products:**

• For flat panel displays, specify the Concerto, Xtend or Tempo flat panel monitor support system

| Model   | Description                          | Weight<br>Capacity | Box Size               | Shipping<br>Weight | Color | Weight  |
|---------|--------------------------------------|--------------------|------------------------|--------------------|-------|---------|
| 5230B02 | No-Top Desktop Sit-Stand Workstation | 35 lbs.            | 27.5" w x 38" l x 8" h | 37 lbs.            | Black | 25 lbs. |