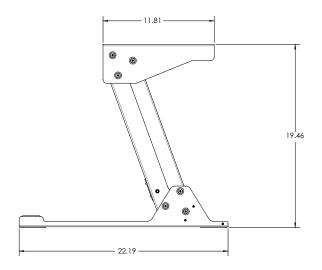

| Features                                                                | Benefits                                                                                                                                                   |
|-------------------------------------------------------------------------|------------------------------------------------------------------------------------------------------------------------------------------------------------|
| Compact Footprint (23.2" x 29.2")                                       | The Volante easily fits onto a 24" deep desk                                                                                                               |
| Gas Assisted Height Adjustment                                          | Provides smooth, quiet and infinite height adjustment through a 13.8" range allowing users to easily set the workstation to their ideal ergonomic position |
| Can be extended 19.5" above the desk (without work surfaces)            | A large height adjustment range accommodates a greater variety of users                                                                                    |
| Keyboard surface adjusts with the primary work surface                  | Improved ergonomics over competitive units that are just one work surface                                                                                  |
| $20^{\circ}$ (-10°/+10°) of keyboard tilt                               | Allows users to infinitely adjust the keyboard surface tilt to find the most comfortable typing position                                                   |
| Keyboard tray mounting brackets are supplied with the workstation frame | All that needs to be sourced are the work surfaces and fasteners of choice                                                                                 |
| Supports 35 lbs., (excluding work surfaces)                             | Strong enough to support users technology requirements                                                                                                     |
| Weighs 25 lbs. (excluding work surfaces)                                | Light enough for easy manipulation during assembly to work surfaces                                                                                        |
| Two Year Warranty                                                       | Tested to 15,000 cycles, the Volante provides worry free reliability with a two year warranty on the gas assist cylinders                                  |
| Available in black                                                      | A neutral color to match any office design décor                                                                                                           |