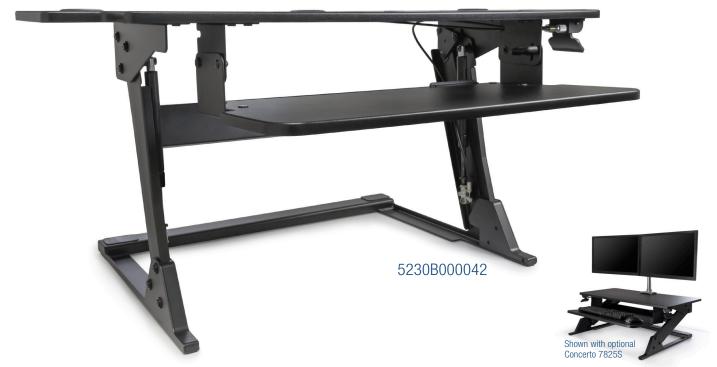

## Volante<sup>™</sup> HD42 Desktop Sit-Stand Workstation

The Volante HD42 Desktop Sit-Stand Workstation, quickly and economically converts an existing desk to a smooth and effortless sit-stand workstation. With a NEW 42" wide primary work surface and a robust 45 lbs. load capacity, the HD42 can easily accommodate 2 x 27" monitors and still have extra space for other work tools.

| Features                                                | Benefits                                                                                                                                                   |
|---------------------------------------------------------|------------------------------------------------------------------------------------------------------------------------------------------------------------|
| Large useable primary work surface                      | The primary work surface is 42" wide to accommodate 2 x 27" monitors, KV monitor arms, an Apple iMac or laptop with monitor                                |
| Single paddle height adjustment control                 | Simplified single paddle allows for added control when raising and lowering the workstation                                                                |
| Gas assisted height adjustment                          | Provides smooth, quiet and infinite height adjustment through a 13.8" range allowing users to easily set the workstation to their ideal ergonomic position |
| Primary work surface can be extended 20" above the desk | A large height adjustment range accommodates a greater variety of users                                                                                    |
| Three primary work surface grommet holes                | Allows for cable management and attachment of a KV monitor arm to improve ergonomic functionality and to clear the secondary work surface                  |
| Keyboard surface adjusts with the primary work surface  | Improved ergonomics over competitive units that are just one work surface                                                                                  |
| 20° of keyboard surface tilt                            | Allows users to infinitely adjust the keyboard surface tilt from -10°/+10° for an ergonomic typing position, in the sitting or standing position           |
| Clip-on mouse fence and cable manager                   | The moveable mouse fence has integrated cable slots to neatly control mouse cords                                                                          |
| Compact footprint                                       | The Volante HD42 easily fits onto a 24" deep desk                                                                                                          |
| Ships fully assembled                                   | No tools are required for installation making it easy to retrofit existing office space                                                                    |
| Weighs 43 lbs.                                          | Light enough for simple installation and moving from desk-to-desk                                                                                          |
| Supports 45 lbs. of technology                          | Strong enough to support users technology requirements                                                                                                     |
| Two Year Warranty                                       | Tested to 15,000 cycles, the Volante HD42 provides worry free reliability                                                                                  |
| Available in black                                      | A neutral color to match any office design décor                                                                                                           |

## Ancillary Products:

• For flat panel displays, specify the Concerto, Xtend or Tempo flat panel monitor support system

| Model       | Description                   | Weight<br>Capacity | Box Size               | Shipping<br>Weight | Color | Weight  |
|-------------|-------------------------------|--------------------|------------------------|--------------------|-------|---------|
| 5230B000042 | Desktop Sit-Stand Workstation | 45 lbs.            | 27.5" w x 44" l x 8" h | 55 lbs.            | Black | 43 lbs. |