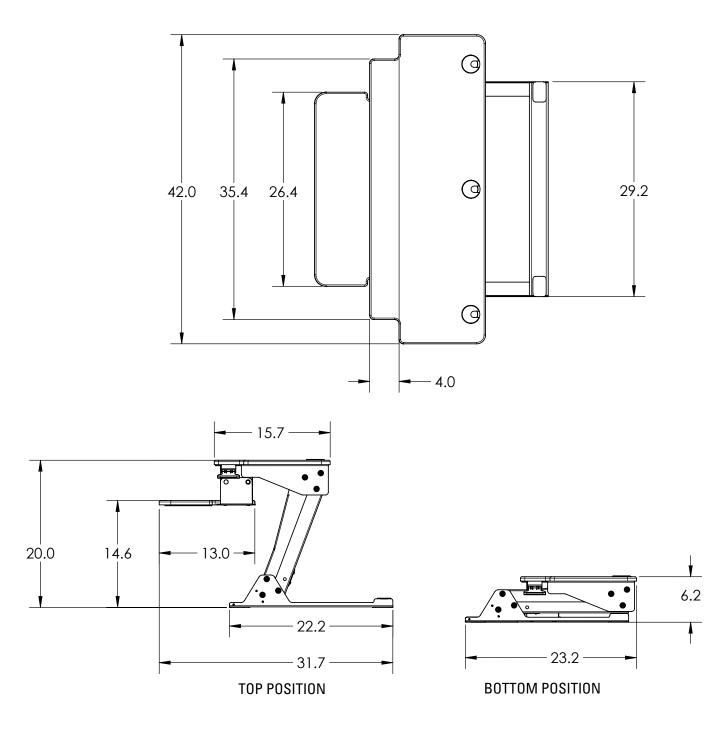

| Features                                                | Benefits                                                                                                                                                   |
|---------------------------------------------------------|------------------------------------------------------------------------------------------------------------------------------------------------------------|
| Large useable primary work surface                      | The primary work surface is 42" wide to accommodate 2 x 27" monitors, KV monitor arms, an Apple iMac or laptop with monitor                                |
| Single paddle height adjustment control                 | Simplified single paddle allows for added control when raising and lowering the workstation                                                                |
| Gas assisted height adjustment                          | Provides smooth, quiet and infinite height adjustment through a 13.8" range allowing users to easily set the workstation to their ideal ergonomic position |
| Primary work surface can be extended 20" above the desk | A large height adjustment range accommodates a greater variety of users                                                                                    |
| Three primary work surface grommet holes                | Allows for cable management and attachment of a KV monitor arm to improve ergonomic functionality and to clear the secondary work surface                  |
| Keyboard surface adjusts with the primary work surface  | Improved ergonomics over competitive units that are just one work surface                                                                                  |
| 20° of keyboard surface tilt                            | Allows users to infinitely adjust the keyboard surface tilt from -10°/+10° for an ergonomic typing position, in the sitting or standing position           |
| Clip-on mouse fence and cable manager                   | The moveable mouse fence has integrated cable slots to neatly control mouse cords                                                                          |
| Compact footprint                                       | The Volante HD42 easily fits onto a 24" deep desk                                                                                                          |
| Ships fully assembled                                   | No tools are required for installation making it easy to retrofit existing office space                                                                    |
| Weighs 43 lbs.                                          | Light enough for simple installation and moving from desk-to-desk                                                                                          |
| Supports 45 lbs. of technology                          | Strong enough to support users technology requirements                                                                                                     |
| Two Year Warranty                                       | Tested to 15,000 cycles, the Volante HD42 provides worry free reliability                                                                                  |
| Available in black                                      | A neutral color to match any office design décor                                                                                                           |

## Ancillary Products:

• For flat panel displays, specify the Concerto, Xtend or Tempo flat panel monitor support system

| Model       | Description                   | Weight<br>Capacity | Box Size               | Shipping<br>Weight | Color | Weight  |
|-------------|-------------------------------|--------------------|------------------------|--------------------|-------|---------|
| 5230B000042 | Desktop Sit-Stand Workstation | 45 lbs.            | 27.5" w x 44" l x 8" h | 55 lbs.            | Black | 43 lbs. |