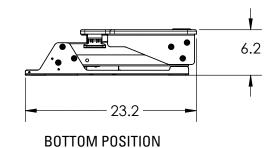

With a NEW 42" wide primary work surface and a robust 45 lbs. load capacity, the HD42 can easily accommodate 2 x 27" monitors and still have extra space for other work tools.

| Features                                                | Benefits                                                                                                                                                   |
|---------------------------------------------------------|------------------------------------------------------------------------------------------------------------------------------------------------------------|
| Large useable primary work surface                      | The primary work surface is 42" wide to accommodate 2 x 27" monitors, KV monitor arms, an Apple iMac or laptop with monitor                                |
| Single paddle height adjustment control                 | Simplified single paddle allows for added control when raising and lowering the workstation                                                                |
| Gas assisted height adjustment                          | Provides smooth, quiet and infinite height adjustment through a 14.6" range allowing users to easily set the workstation to their ideal ergonomic position |
| Primary work surface can be extended 20" above the desk | A large height adjustment range accommodates a greater variety of users                                                                                    |
| Three primary work surface grommet holes                | Allows for cable management and attachment of a KV monitor arm to improve ergonomic functionality and to clear the secondary work surface                  |
| Keyboard surface adjusts with the primary work surface  | Improved ergonomics over competitive units that are just one work surface                                                                                  |
| 20° of keyboard surface tilt                            | Allows users to infinitely adjust the keyboard surface tilt from -10°/+10° for an ergonomic typing position, in the sitting or standing position           |
| Clip-on mouse fence and cable manager                   | The moveable mouse fence has integrated cable slots to neatly control mouse cords                                                                          |
| Compact footprint                                       | The Volante HD42 easily fits onto a 24" deep desk                                                                                                          |
| Ships fully assembled                                   | No tools are required for installation making it easy to retrofit existing office space                                                                    |
| Weighs 43 lbs.                                          | Light enough for simple installation and moving from desk-to-desk                                                                                          |
| Supports 45 lbs. of technology                          | Strong enough to support users technology requirements                                                                                                     |
| Two Year Warranty                                       | Tested to 15,000 cycles, the Volante HD42 provides worry free reliability                                                                                  |
| Available in black                                      | A neutral color to match any office design décor                                                                                                           |