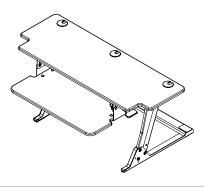

## Volante<sup>™</sup> HD42 Desktop Sit-Stand Workstation

The Volante HD42 Desktop Sit-Stand Workstation, quickly and economically converts an existing desk to a smooth and effortless sit-stand workstation.

With a NEW 42" wide primary work surface and a robust 45 lbs. load capacity, the HD42 can easily accommodate 2 x 27" monitors and still have extra space for other work tools.

| Features                                                | Benefits                                                                                                                                                   |
|---------------------------------------------------------|------------------------------------------------------------------------------------------------------------------------------------------------------------|
| Large useable primary work surface                      | The primary work surface is 42" wide to accommodate 2 x 27" monitors, KV monitor arms, an Apple iMac or laptop with monitor                                |
| Single paddle height adjustment control                 | Simplified single paddle allows for added control when raising and lowering the workstation                                                                |
| Gas assisted height adjustment                          | Provides smooth, quiet and infinite height adjustment through a 14.6" range allowing users to easily set the workstation to their ideal ergonomic position |
| Primary work surface can be extended 20" above the desk | A large height adjustment range accommodates a greater variety of users                                                                                    |
| Three primary work surface grommet holes                | Allows for cable management and attachment of a KV monitor arm to improve ergonomic functionality and to clear the secondary work surface                  |
| Keyboard surface adjusts with the primary work surface  | Improved ergonomics over competitive units that are just one work surface                                                                                  |
| 20° of keyboard surface tilt                            | Allows users to infinitely adjust the keyboard surface tilt from -10°/+10° for an ergonomic typing position, in the sitting or standing position           |
| Clip-on mouse fence and cable manager                   | The moveable mouse fence has integrated cable slots to neatly control mouse cords                                                                          |
| Compact footprint                                       | The Volante HD42 easily fits onto a 24" deep desk                                                                                                          |
| Ships fully assembled                                   | No tools are required for installation making it easy to retrofit existing office space                                                                    |
| Weighs 43 lbs.                                          | Light enough for simple installation and moving from desk-to-desk                                                                                          |
| Supports 45 lbs. of technology                          | Strong enough to support users technology requirements                                                                                                     |
| Two Year Warranty                                       | Tested to 15,000 cycles, the Volante HD42 provides worry free reliability                                                                                  |
| Available in black                                      | A neutral color to match any office design décor                                                                                                           |

## Volante™ HD42 Desktop Sit-Stand Workstation