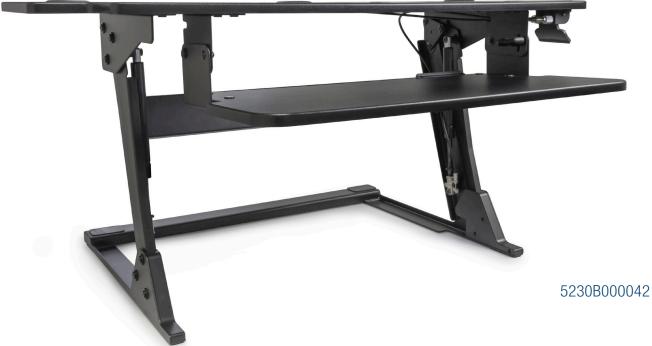

## Volante<sup>™</sup> HD42 Desktop Sit-Stand Workstation

The Volante HD42 Desktop Sit-Stand Workstation, quickly and economically converts an existing desk to a smooth and effortless sit-stand workstation.

With a NEW 42" wide primary work surface and a robust 45 lbs. load capacity, the HD42 can easily accommodate 2 x 27" monitors and still have extra space for other work tools.

| Features                                                | Benefits                                                                                                                                                   |
|---------------------------------------------------------|------------------------------------------------------------------------------------------------------------------------------------------------------------|
| Large useable primary work surface                      | The primary work surface is 42" wide to accommodate 2 x 27" monitors, KV monitor arms, an Apple iMac or laptop with monitor                                |
| Single paddle height adjustment control                 | Simplified single paddle allows for added control when raising and lowering the workstation                                                                |
| Gas assisted height adjustment                          | Provides smooth, quiet and infinite height adjustment through a 14.6" range allowing users to easily set the workstation to their ideal ergonomic position |
| Primary work surface can be extended 20" above the desk | A large height adjustment range accommodates a greater variety of users                                                                                    |
| Three primary work surface grommet holes                | Allows for cable management and attachment of a KV monitor arm to improve ergonomic functionality and to clear the secondary work surface                  |
| Keyboard surface adjusts with the primary work surface  | Improved ergonomics over competitive units that are just one work surface                                                                                  |
| 20° of keyboard surface tilt                            | Allows users to infinitely adjust the keyboard surface tilt from -10°/+10° for an ergonomic typing position, in the sitting or standing position           |
| Clip-on mouse fence and cable manager                   | The moveable mouse fence has integrated cable slots to neatly control mouse cords                                                                          |
| Compact footprint                                       | The Volante HD42 easily fits onto a 24" deep desk                                                                                                          |
| Ships fully assembled                                   | No tools are required for installation making it easy to retrofit existing office space                                                                    |
| Weighs 43 lbs.                                          | Light enough for simple installation and moving from desk-to-desk                                                                                          |
| Supports 45 lbs. of technology                          | Strong enough to support users technology requirements                                                                                                     |
| Two Year Warranty                                       | Tested to 15,000 cycles, the Volante HD42 provides worry free reliability                                                                                  |
| Available in black                                      | A neutral color to match any office design décor                                                                                                           |