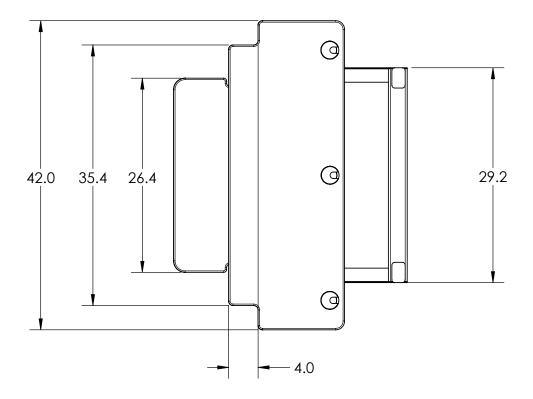

## **Ancillary Products:**

• For flat panel displays, specify the Concerto, Xtend or Tempo flat panel monitor support system

| Model       | Description                   | Weight<br>Capacity | Box Size               | Shipping<br>Weight | Color | Weight  |
|-------------|-------------------------------|--------------------|------------------------|--------------------|-------|---------|
| 5230B000042 | Desktop Sit-Stand Workstation | 45 lbs.            | 27.5" w x 44" l x 8" h | 55 lbs.            | Black | 43 lbs. |