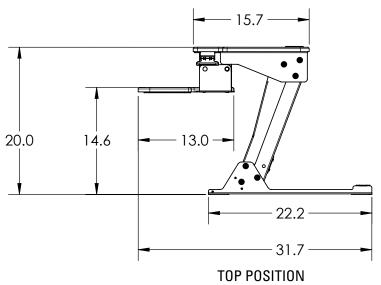

With a NEW 42" wide primary work surface and a robust 45 lbs. load capacity, the HD42 can easily accommodate 2 x 27" monitors and still have extra space for other work tools.

| Features                                                | Benefits                                                                                                                                                   |
|---------------------------------------------------------|------------------------------------------------------------------------------------------------------------------------------------------------------------|
| Large useable primary work surface                      | The primary work surface is 42" wide to accommodate 2 x 27" monitors, KV monitor arms, an Apple iMac or laptop with monitor                                |
| Single paddle height adjustment control                 | Simplified single paddle allows for added control when raising and lowering the workstation                                                                |
| Gas assisted height adjustment                          | Provides smooth, quiet and infinite height adjustment through a 14.6" range allowing users to easily set the workstation to their ideal ergonomic position |
| Primary work surface can be extended 20" above the desk | A large height adjustment range accommodates a greater variety of users                                                                                    |
| Three primary work surface grommet holes                | Allows for cable management and attachment of a KV monitor arm to improve ergonomic functionality and to clear the secondary work surface                  |
| Keyboard surface adjusts with the primary work surface  | Improved ergonomics over competitive units that are just one work surface                                                                                  |
| 20° of keyboard surface tilt                            | Allows users to infinitely adjust the keyboard surface tilt from -10°/+10° for an ergonomic typing position, in the sitting or standing position           |
| Clip-on mouse fence and cable manager                   | The moveable mouse fence has integrated cable slots to neatly control mouse cords                                                                          |
| Compact footprint                                       | The Volante HD42 easily fits onto a 24" deep desk                                                                                                          |
| Ships fully assembled                                   | No tools are required for installation making it easy to retrofit existing office space                                                                    |
| Weighs 43 lbs.                                          | Light enough for simple installation and moving from desk-to-desk                                                                                          |
| Supports 45 lbs. of technology                          | Strong enough to support users technology requirements                                                                                                     |
| Two Year Warranty                                       | Tested to 15,000 cycles, the Volante HD42 provides worry free reliability                                                                                  |
| Available in black                                      | A neutral color to match any office design décor                                                                                                           |