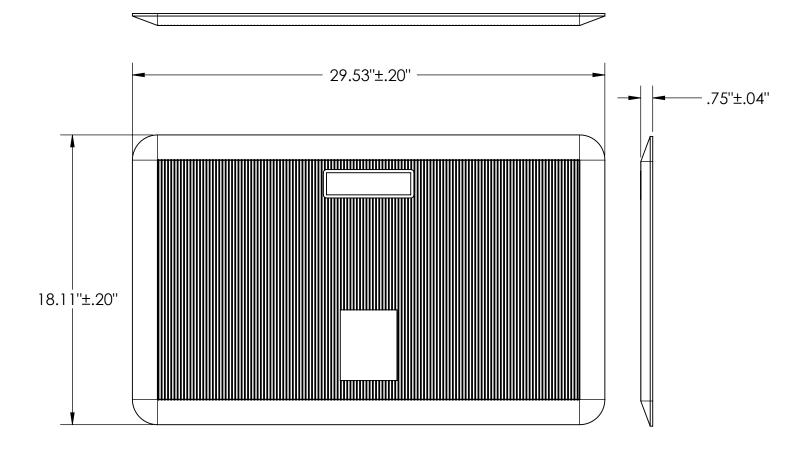

## Anti-Fatigue Mat

To help reduce leg fatigue so you can stand more, our ergonomically designed anti-fatigue mat is made of ¾" thick 100% polyurethane foam and is designed to provide extra support for users who enjoy the health benefits of standing during their workday. The 18" x 30" environmentally friendly black mat comes with a patent pending foot hold and textured surfaces for easy adjustment and non-slip performance.

## Anti-Fatigue Mat

| Model   | Dimensions   | Weight   | Box Size              | Shipping Weight | Color |
|---------|--------------|----------|-----------------------|-----------------|-------|
| C380B01 | 18" x 30" ¾" | 3.6 lbs. | 18.75" x 1.5"x 30.25" | 4.7 lbs         | Black |