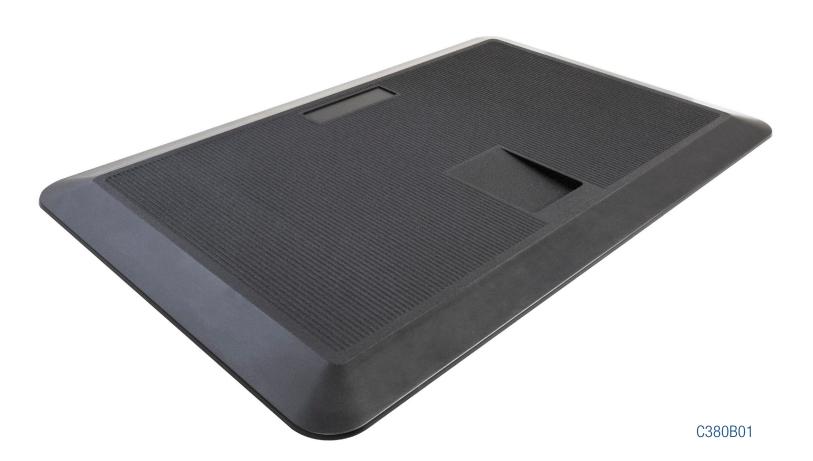

## Anti-Fatigue Mat

To help reduce leg fatigue so you can stand more, our ergonomically designed anti-fatigue mat is made of ¾" thick 100% polyurethane foam and is designed to provide extra support for users who enjoy the health benefits of standing during their workday. The 18" x 30" environmentally friendly black mat comes with a patent pending foot hold and textured surfaces for easy adjustment and non-slip performance.

| Features                                  | Benefits                                                                                   |  |
|-------------------------------------------|--------------------------------------------------------------------------------------------|--|
| Made of 3/4" thick 100% polyurethane foam | foam For long lasting performance and comfort that helps reduce leg and lower back fatigue |  |
| Integral skin                             | Stain and puncture resistance surface prevents dirt or water absorption                    |  |
| Patent pending foot hold                  | Allows for simple mat positioning without having to bend over                              |  |
| 18° beveled edge                          | Chair casters can easily roll over the mat edge                                            |  |
| Textured top and bottom surface           | Anti-slip surfaces prevent the mat from moving while someone is standing on the mat        |  |
| Dimensions: 18" x 30" x 3/4"              | Ideal sized to fit the most common applications                                            |  |
| Meets RoHS Directive (EU) 2015/863        | An environmentally sound product                                                           |  |
| Three year warranty                       | Tested to ASTM D7255-14 and ISO 34-1-2015, for years of use                                |  |
| Satin black finish                        | A neutral colorfast mat to match any office design décor                                   |  |