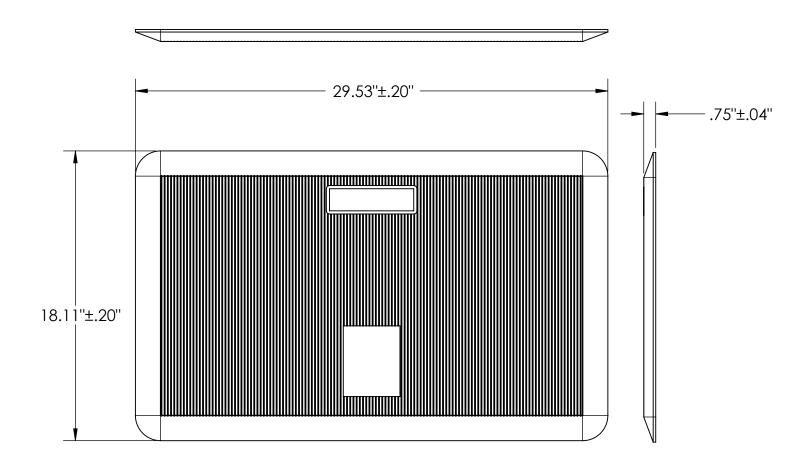

The 18" x 30" environmentally friendly black mat comes with a patent pending foot hold and textured surfaces for easy adjustment and non-slip performance.

| Features                                  | Benefits                                                                              |
|-------------------------------------------|---------------------------------------------------------------------------------------|
| Made of 3/4" thick 100% polyurethane foam | For long lasting performance and comfort that helps reduce leg and lower back fatigue |
| Integral skin                             | Stain and puncture resistance surface prevents dirt or water absorption               |
| Patent pending foot hold                  | Allows for simple mat positioning without having to bend over                         |
| 20° with a tolerance of +/- 2°            | Chair casters can easily roll over the mat edge                                       |
| Textured top and bottom surface           | Anti-slip surfaces prevent the mat from moving while someone is standing on the mat   |
| Dimensions: 18" x 30" x 3/4"              | Ideal sized to fit the most common applications                                       |
| Meets RoHS Directive (EU) 2015/863        | An environmentally sound product                                                      |
| Three year warranty                       | Tested to ASTM D7255-14 and ISO 34-1-2015, for years of use                           |
| Satin black finish                        | A neutral colorfast mat to match any office design décor                              |