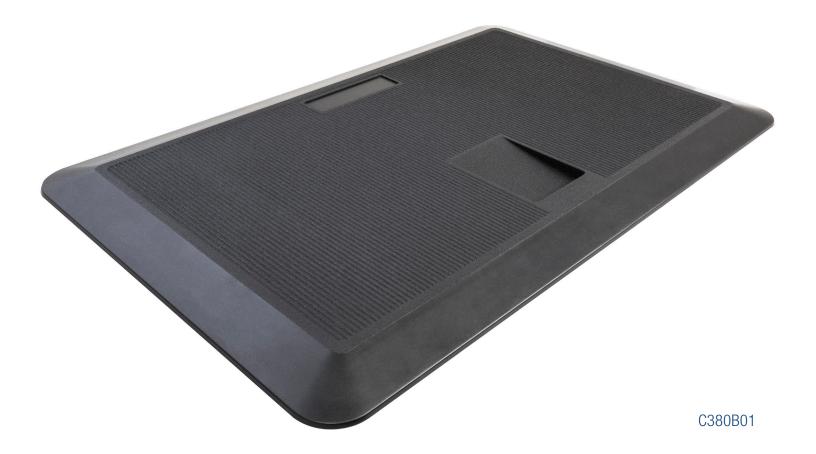

## Anti-Fatigue Mat

To help reduce leg fatigue so you can stand more, our ergonomically designed anti-fatigue mat is made of ¾" thick 100% polyurethane foam and is designed to provide extra support for users who enjoy the health benefits of standing during their workday.

The 18" x 30" environmentally friendly black mat comes with a patent pending foot hold and textured surfaces for easy adjustment and non-slip performance.

| Features                                  | Benefits                                                                              |
|-------------------------------------------|---------------------------------------------------------------------------------------|
| Made of 3/4" thick 100% polyurethane foam | For long lasting performance and comfort that helps reduce leg and lower back fatigue |
| Integral skin                             | Stain and puncture resistance surface prevents dirt or water absorption               |
| Patent pending foot hold                  | Allows for simple mat positioning without having to bend over                         |
| 20° with a tolerance of +/- 2°            | Chair casters can easily roll over the mat edge                                       |
| Textured top and bottom surface           | Anti-slip surfaces prevent the mat from moving while someone is standing on the mat   |
| Dimensions: 18" x 30" x 3/4"              | Ideal sized to fit the most common applications                                       |
| Meets RoHS Directive (EU) 2015/863        | An environmentally sound product                                                      |
| Three year warranty                       | Tested to ASTM D7255-14 and ISO 34-1-2015, for years of use                           |
| Satin black finish                        | A neutral colorfast mat to match any office design décor                              |