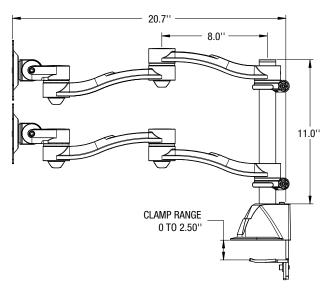

#### Features & Benefits

Double Extension models allow 20" of back and forth movement. Arm folds back to post for more desk space.

The Concerto supports a 20 lbs load capacity (per screen)

Options are available for panel, wall and slatwall mounting configurations

Pole allows manual height adjustment through a 11" range

Allows for a maximum 32" screen width