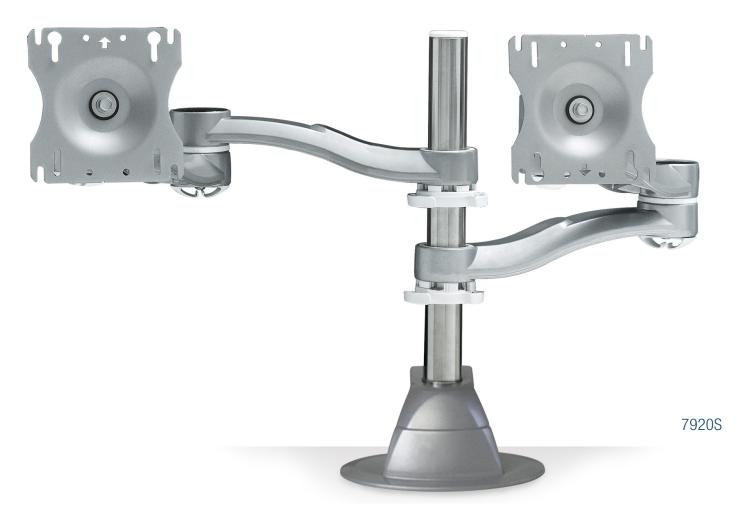

# Concerto

The 7920S Concerto fills the need in today's office for flat panel display support that can adapt to a wide variety of configurations and applications. The economical dual screen, double extension monitor arms give the user the ability to quickly find the ultimate ergonomic position for the flat panel display at an affordable price.

## Concerto Monitor Arm 7900 series

Model Description
7920S Dual-Screen, two Double-Extension Arms per screen