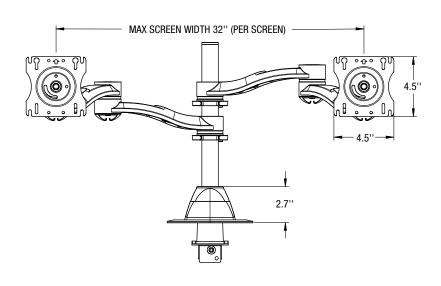

Desk clamp and grommet mount hardware are included to minimize SKUs

Clamp and grommet adjustable to fit most desks and work surfaces

Monitor mounting bracket, with Quick Connect, contains both 75mm and 100mm hole patterns to comply with VESA standards  $\,$ 

Pole allows manual height adjustment through a 11" range

Allows for a maximum 32" screen width