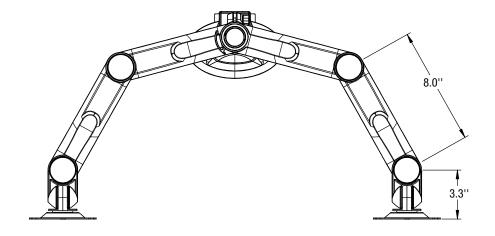

#### Features & Benefits

Double Extension models allow 20" of back and forth movement. Arm folds back to post for more desk space.

The Concerto supports a 20 lbs load capacity (per screen)

Options are available for panel, wall and slatwall mounting configurations

Pole allows manual height adjustment through a 11" range

Allows for a maximum 32" screen width