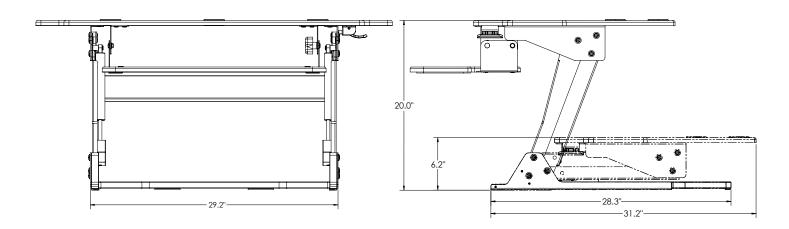

| Features                                                | Benefits                                                                                                                            |
|---------------------------------------------------------|-------------------------------------------------------------------------------------------------------------------------------------|
| Designed to fit 90° corner desk applications            | Maximize the functionality of the traditional 'wasted space' in the desk corner                                                     |
| Single paddle height adjustment control                 | Single paddle activation for added control when raising or lowering the workstation                                                 |
| Gas assist height adjustment                            | Smooth, quiet and infinite height adjustment through a 13.8" range to easily set the workstation to an ideal ergonomic position     |
| 42" wide primary work surface                           | Easily accommodates two 27" monitors                                                                                                |
| Primary work surface can be extended 20" above the desk | A large height adjustment range accommodates a greater variety of users                                                             |
| 35 lbs. total weight capacity                           | Strong enough to support user's technology requirements                                                                             |
| Three grommet holes in the primary work surface         | Offers cable management and attachment of a KV monitor arm to improve ergonomic functionality and to clear the primary work surface |
| Keyboard surface adjusts with the primary work surface  | Improved ergonomics over competitive units that have only one work surface                                                          |
| Keyboard tray has 20° of tilt                           | Infinitely adjust the keyboard surface tilt from -10° /+10° for an ergonomic typing position                                        |
| Includes clip-on mouse fence                            | The moveable mouse fence has integrated cable slots to neatly control mouse cords                                                   |
| Preassembled and ready to use                           | Place in position and start working right away                                                                                      |
| Weighs 42 lbs.                                          | Light enough for simple installation                                                                                                |
| Two year warranty                                       | Tested to 15,000 cycles to provide worry free reliability                                                                           |
| Available in black                                      | A neutral color to match any office design décor                                                                                    |