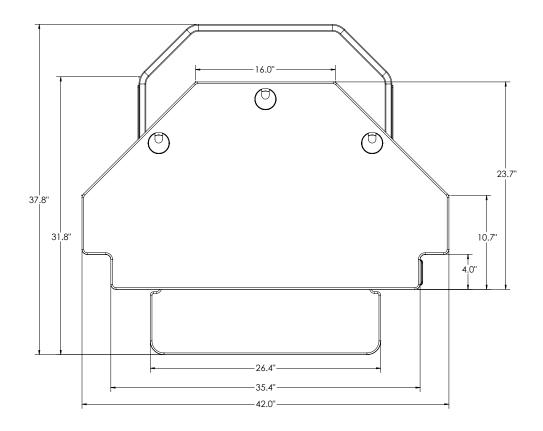

## Volante<sup>™</sup> Corner Desktop Sit-Stand Workstation

Fitting neatly into the corner of a 90° desk, the Volante Corner Desktop Sit-Stand Workstation instantaneously converts the desk to a stable, smooth operating and ergonomic sit-stand workstation. With a 42" wide

primary work surface specially designed to fit corner desk applications and a robust 35 lbs. load capacity, the Volante easily accommodates two 27" monitors and still has extra space for other work tools.