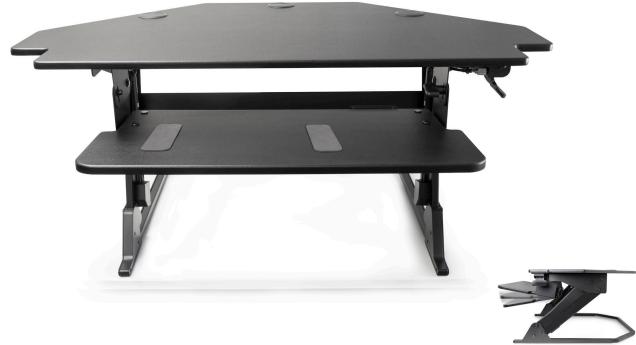

## Volante<sup>™</sup> Corner Desktop Sit-Stand Workstation

Fitting neatly into the corner of a 90° desk, the Volante Corner Desktop Sit-Stand Workstation instantaneously converts the desk to a stable, smooth operating and ergonomic sit-stand workstation. With a 42" wide

primary work surface specially designed to fit corner desk applications and a robust 35 lbs. load capacity, the Volante easily accommodates two 27" monitors and still has extra space for other work tools.