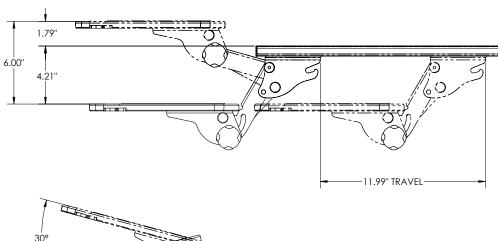

## KV AKP35-2T18 & KV PZ

| Features                                                                                   | Benefits                                                                                   |  |  |
|--------------------------------------------------------------------------------------------|--------------------------------------------------------------------------------------------|--|--|
| Soft touch knob for height adjustment and 30° of total tray tilt adjustment $\pm 15^\circ$ | Easy to use, all-in-one adjustment for positive and negative tilt angles                   |  |  |
| Height adjustment range of 1.8" above and 4.2" below mounting surface                      | Provides ample height adjustment for the seated worker                                     |  |  |
| 360° of swivel                                                                             | Keyboard can be swiveled out of the way                                                    |  |  |
| 18" track with EZ-Glide system                                                             | Full storage with minimal effort                                                           |  |  |
| Spring assisted to counterbalance keyboard weight                                          | Smooth height adjustment for precise keyboard placement                                    |  |  |
| 20.4" wide x 10.9" deep x 1" thick molded keyboard platform                                | Supports all keyboard styles, move keyboard left or right for correct mousing requirements |  |  |
| Molded black plastic resin surface                                                         | Durable surfaces for easy cleaning                                                         |  |  |
| Anti-skid strips on keyboard tray                                                          | Holds keyboard in place when typing                                                        |  |  |
| Mounting hardware provided                                                                 | Quick and easy installation                                                                |  |  |

## **Ancillary Products:**

- Use with Knape & Vogt Waterloo CPU Holders
- For flat panel displays, specify the Concerto flat panel support system
- Accepts the OMN swivel only mouse tray

| Model | Height Range Above/Below<br>Mounting Surface | Tilt      | Tray Depth<br>& Width | Tray<br>Thickness | Travel | Track<br>Size |
|-------|----------------------------------------------|-----------|-----------------------|-------------------|--------|---------------|
| SD-1  | 1.8"/-4.2"                                   | +15°/-15° | 10.9" x 20.4"         | 1.0"              | 12"    | 18"           |