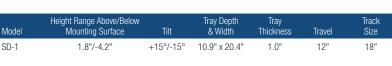

## **Ancillary Products:**

- Use with Knape & Vogt Waterloo CPU Holders
- For flat panel displays, specify the Concerto flat panel support system
- Accepts the OMN swivel only mouse tray

| Model | Height Range Above/Below<br>Mounting Surface | Tilt      | Tray Depth<br>& Width | Tray<br>Thickness | Travel | Track<br>Size |
|-------|----------------------------------------------|-----------|-----------------------|-------------------|--------|---------------|
| SD-1  | 1.8"/-4.2"                                   | +15°/-15° | 10.9" x 20.4"         | 1.0"              | 12"    | 18"           |