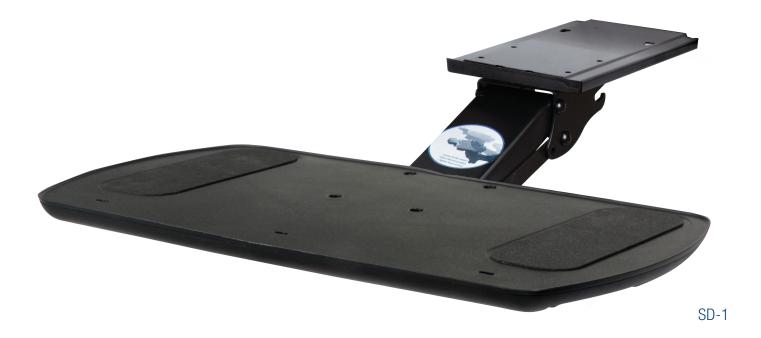

## Value Adjustable Keyboard Arm / Comfort Keyboard Tray

Entry level arm and keyboard tray, all for an economical price.

## KV AKP35-2T18 & KV PZ

| Features                                                                                   | Benefits                                                                                   |  |  |
|--------------------------------------------------------------------------------------------|--------------------------------------------------------------------------------------------|--|--|
| Soft touch knob for height adjustment and 30° of total tray tilt adjustment $\pm 15^\circ$ | Easy to use, all-in-one adjustment for positive and negative tilt angles                   |  |  |
| Height adjustment range of 1.8" above and 4.2" below mounting surface                      | Provides ample height adjustment for the seated worker                                     |  |  |
| 360° of swivel                                                                             | Keyboard can be swiveled out of the way                                                    |  |  |
| 18" track with EZ-Glide system                                                             | Full storage with minimal effort                                                           |  |  |
| Spring assisted to counterbalance keyboard weight                                          | Smooth height adjustment for precise keyboard placement                                    |  |  |
| 20.4" wide x 10.9" deep x 1" thick molded keyboard platform                                | Supports all keyboard styles, move keyboard left or right for correct mousing requirements |  |  |
| Molded black plastic resin surface                                                         | Durable surfaces for easy cleaning                                                         |  |  |
| Anti-skid strips on keyboard tray                                                          | Holds keyboard in place when typing                                                        |  |  |
| Mounting hardware provided                                                                 | Quick and easy installation                                                                |  |  |

## Value Adjustable Keyboard Arm with Comfort Keyboard Tray