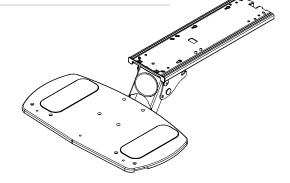

## Value Adjustable Keyboard Arm / Comfort Keyboard Tray

Entry level arm and keyboard tray, all for an economical price.

## KV AKP35-2T18 & KV PZ

| Features                                                                                   | Benefits                                                                                   |  |  |
|--------------------------------------------------------------------------------------------|--------------------------------------------------------------------------------------------|--|--|
| Soft touch knob for height adjustment and 30° of total tray tilt adjustment $\pm 15^\circ$ | Easy to use, all-in-one adjustment for positive and negative tilt angles                   |  |  |
| Height adjustment range of 1.8" above and 4.2" below mounting surface                      | Provides ample height adjustment for the seated worker                                     |  |  |
| 360° of swivel                                                                             | Keyboard can be swiveled out of the way                                                    |  |  |
| 18" track with EZ-Glide system                                                             | Full storage with minimal effort                                                           |  |  |
| Spring assisted to counterbalance keyboard weight                                          | Smooth height adjustment for precise keyboard placement                                    |  |  |
| 20.4" wide x 10.9" deep x 1" thick molded keyboard platform                                | Supports all keyboard styles, move keyboard left or right for correct mousing requirements |  |  |
| Molded black plastic resin surface                                                         | Durable surfaces for easy cleaning                                                         |  |  |
| Anti-skid strips on keyboard tray                                                          | Holds keyboard in place when typing                                                        |  |  |
| Mounting hardware provided                                                                 | Quick and easy installation                                                                |  |  |

## Value Adjustable Keyboard Arm with Comfort Keyboard Tray