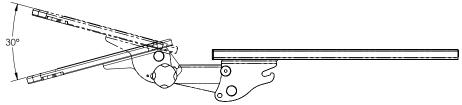

## KV AKP35-2T18 & KV PZ

| Features                                                                                   | Benefits                                                                                   |  |  |
|--------------------------------------------------------------------------------------------|--------------------------------------------------------------------------------------------|--|--|
| Soft touch knob for height adjustment and 30° of total tray tilt adjustment $\pm 15^\circ$ | Easy to use, all-in-one adjustment for positive and negative tilt angles                   |  |  |
| Height adjustment range of 1.8" above and 4.2" below mounting surface                      | Provides ample height adjustment for the seated worker                                     |  |  |
| 360° of swivel                                                                             | Keyboard can be swiveled out of the way                                                    |  |  |
| 18" track with EZ-Glide system                                                             | Full storage with minimal effort                                                           |  |  |
| Spring assisted to counterbalance keyboard weight                                          | Smooth height adjustment for precise keyboard placement                                    |  |  |
| 20.4" wide x 10.9" deep x 1" thick molded keyboard platform                                | Supports all keyboard styles, move keyboard left or right for correct mousing requirements |  |  |
| Molded black plastic resin surface                                                         | Durable surfaces for easy cleaning                                                         |  |  |
| Anti-skid strips on keyboard tray                                                          | Holds keyboard in place when typing                                                        |  |  |
| Mounting hardware provided                                                                 | Quick and easy installation                                                                |  |  |

## **Ancillary Products:**

- Use with Knape & Vogt Waterloo CPU Holders
- For flat panel displays, specify the Concerto flat panel support system
- Accepts the OMN swivel only mouse tray

| Model | Height Range Above/Below<br>Mounting Surface | Tilt      | Tray Depth<br>& Width | Tray<br>Thickness | Travel | Track<br>Size |
|-------|----------------------------------------------|-----------|-----------------------|-------------------|--------|---------------|
| SD-1  | 1.8"/-4.2"                                   | +15°/-15° | 10.9" x 20.4"         | 1.0"              | 12"    | 18"           |