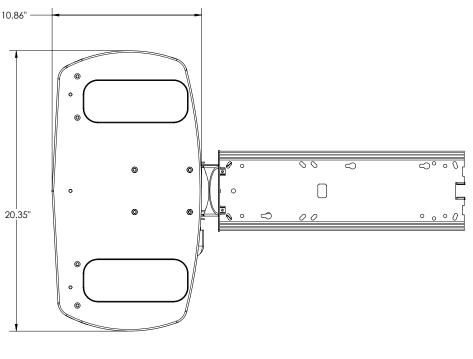

## KV AKP35-2T18 & KV PZ

| Features                                                                                   | Benefits                                                                                   |  |  |
|--------------------------------------------------------------------------------------------|--------------------------------------------------------------------------------------------|--|--|
| Soft touch knob for height adjustment and 30° of total tray tilt adjustment $\pm 15^\circ$ | Easy to use, all-in-one adjustment for positive and negative tilt angles                   |  |  |
| Height adjustment range of 1.8" above and 4.2" below mounting surface                      | Provides ample height adjustment for the seated worker                                     |  |  |
| 360° of swivel                                                                             | Keyboard can be swiveled out of the way                                                    |  |  |
| 18" track with EZ-Glide system                                                             | Full storage with minimal effort                                                           |  |  |
| Spring assisted to counterbalance keyboard weight                                          | Smooth height adjustment for precise keyboard placement                                    |  |  |
| 20.4" wide x 10.9" deep x 1" thick molded keyboard platform                                | Supports all keyboard styles, move keyboard left or right for correct mousing requirements |  |  |
| Molded black plastic resin surface                                                         | Durable surfaces for easy cleaning                                                         |  |  |
| Anti-skid strips on keyboard tray                                                          | Holds keyboard in place when typing                                                        |  |  |
| Mounting hardware provided                                                                 | Quick and easy installation                                                                |  |  |

## **Ancillary Products:**

- Use with Knape & Vogt Waterloo CPU Holders
- For flat panel displays, specify the Concerto flat panel support system
- Accepts the OMN swivel only mouse tray

| Model | Height Range Above/Below<br>Mounting Surface | Tilt      | Tray Depth<br>& Width | Tray<br>Thickness | Travel | Track<br>Size |
|-------|----------------------------------------------|-----------|-----------------------|-------------------|--------|---------------|
| SD-1  | 1.8"/-4.2"                                   | +15°/-15° | 10.9" x 20.4"         | 1.0"              | 12"    | 18"           |