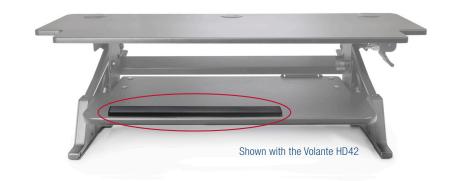

## Volante / Stand Alone Palm Rest

18" self-adhesive palm rest made with comfortable and durable foam. Easily installs on Volante Sit-Stand units or on any other surface which may require palm support.

## **Ancillary Products:**

• Use with Volante, Volante HD42, Volante Corner Unit, Altissimo Prime & Altissimo Plus

| Model | Height | Length | Width | Color |
|-------|--------|--------|-------|-------|
| 6272D | 0.6"   | 17.8"  | 1.6"  | Black |