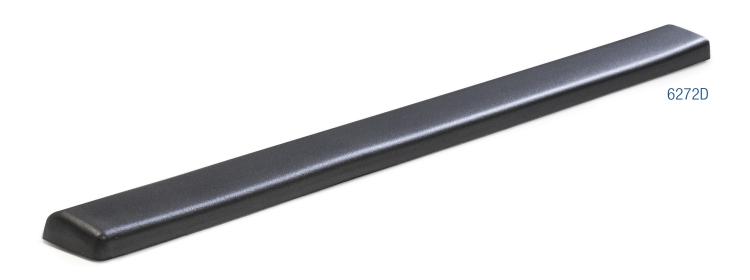

## Volante / Stand Alone Palm Rest

18" self-adhesive palm rest made with comfortable and durable foam. Easily installs on Volante Sit-Stand units or on any other surface which may require palm support.

## Volante Stand Alone Palm Rest 6200 series

## **Ancillary Products:**

• Use with Volante, Volante HD42, Volante Corner Unit, Altissimo Prime & Altissimo Plus

| Model | Height | Length | Width | Color |
|-------|--------|--------|-------|-------|
| 6272D | 0.6"   | 17.8"  | 1.6"  | Black |