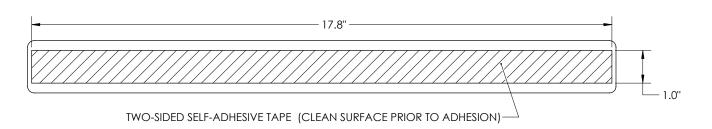

| Features                              | Benefits                                                           |
|---------------------------------------|--------------------------------------------------------------------|
| Double-sided self-adhesive tape       | Minimal installation time on any surface                           |
| Soft polyurethane foam                | Superior comfort and firm support                                  |
| Integral skin                         | Durable finish, easily cleanable                                   |
| 18.0" x 1.6" x 0.6" palm support area | Ideal size for constrained spaces                                  |
| Ideal for Volante and Altissimo Prime | Quickly adds palm support for an even greater ergonomic experience |

## **Ancillary Products:**

• Use with Volante, Volante HD42, Volante Corner Unit, Altissimo Prime & Altissimo Plus

| Model | Height | Length | Width | Color |
|-------|--------|--------|-------|-------|
| 6272D | 0.6"   | 17.8"  | 1.6"  | Black |