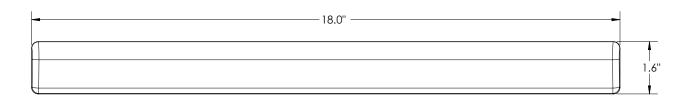

| Features                              | Benefits                                                           |
|---------------------------------------|--------------------------------------------------------------------|
| Double-sided self-adhesive tape       | Minimal installation time on any surface                           |
| Soft polyurethane foam                | Superior comfort and firm support                                  |
| Integral skin                         | Durable finish, easily cleanable                                   |
| 18.0" x 1.6" x 0.6" palm support area | Ideal size for constrained spaces                                  |
| Ideal for Volante and Altissimo Prime | Quickly adds palm support for an even greater ergonomic experience |

## **Ancillary Products:**

• Use with Volante, Volante HD42, Volante Corner Unit, Altissimo Prime & Altissimo Plus

| Model | Height | Length | Width | Color |
|-------|--------|--------|-------|-------|
| 6272D | 0.6"   | 17.8"  | 1.6"  | Black |