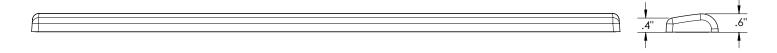

| Features                              | Benefits                                                           |
|---------------------------------------|--------------------------------------------------------------------|
| Double-sided self-adhesive tape       | Minimal installation time on any surface                           |
| Soft polyurethane foam                | Superior comfort and firm support                                  |
| Integral skin                         | Durable finish, easily cleanable                                   |
| 18.0" x 1.6" x 0.6" palm support area | Ideal size for constrained spaces                                  |
| Ideal for Volante and Altissimo Prime | Quickly adds palm support for an even greater ergonomic experience |

## **Ancillary Products:**

• Use with Volante, Volante HD42, Volante Corner Unit, Altissimo Prime & Altissimo Plus

| Model | Height | Length | Width | Color |
|-------|--------|--------|-------|-------|
| 6272D | 0.6"   | 17.8"  | 1.6"  | Black |