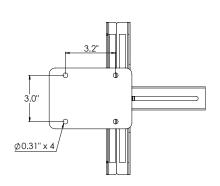

## C732 series

| Features                                                   | Benefits                                                                   |
|------------------------------------------------------------|----------------------------------------------------------------------------|
| Mounts easily under the work surface                       | Stores CPU's and Thin Client units safely under the desk and off the floor |
| Adjustable height and width                                | Can be used for various models of CPUs and Thin Client units               |
| Inexpensive                                                | Perfect for those on fixed budgets                                         |
| Adjustable width (1.2" to 6.0") and height (7.2" to 16.0") | Can be customized to each workstation                                      |

| Model | Height<br>Range | Width<br>Range | Storage | Weight  |
|-------|-----------------|----------------|---------|---------|
| C732  | 7.2" / 16.0"    | 1.2" / 6.0"    | Fixed   | 4.2 lbs |

Notes: 1. Weight = packaged shipping weight per unit. 2. Specifications are subject to change without notice.