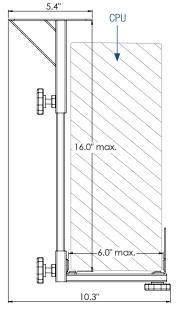

## C732 series

| Features                                                   | Benefits                                                                   |
|------------------------------------------------------------|----------------------------------------------------------------------------|
| Mounts easily under the work surface                       | Stores CPU's and Thin Client units safely under the desk and off the floor |
| Adjustable height and width                                | Can be used for various models of CPUs and Thin Client units               |
| Inexpensive                                                | Perfect for those on fixed budgets                                         |
| Adjustable width (1.2" to 6.0") and height (7.2" to 16.0") | Can be customized to each workstation                                      |

| Model | Height<br>Range | Width<br>Range | Storage | Weight  |
|-------|-----------------|----------------|---------|---------|
| C732  | 7.2" / 16.0"    | 1.2" / 6.0"    | Fixed   | 4.2 lbs |

Notes: 1. Weight = packaged shipping weight per unit. 2. Specifications are subject to change without notice.