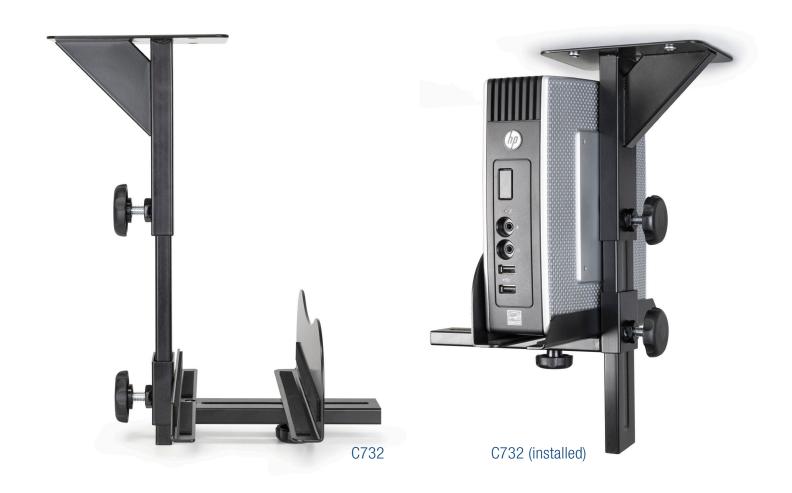

## Economy Mini CPU Holder

The Economy Mini CPU holder is the solution for those individuals on a fixed budget such as students and small companies. It mounts easily to the underside of the work surface and is adjustable to accomodate from medium size CPUs to Thin Client units.

## C732 series

| Features                                                   | Benefits                                                                   |
|------------------------------------------------------------|----------------------------------------------------------------------------|
| Mounts easily under the work surface                       | Stores CPU's and Thin Client units safely under the desk and off the floor |
| Adjustable height and width                                | Can be used for various models of CPUs and Thin Client units               |
| Inexpensive                                                | Perfect for those on fixed budgets                                         |
| Adjustable width (1.2" to 6.0") and height (7.2" to 16.0") | Can be customized to each workstation                                      |

## Economy Mini CPU Holder C732 series