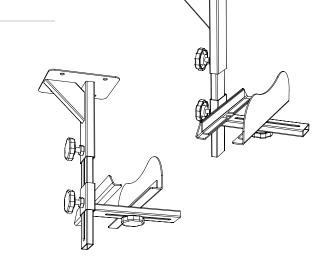

| Perfect for those on fixed budgets                                         |
| Adjustable width (1.2" to 6.0") and height (7.2" to 16.0") | Can be customized to each workstation                                      |













C732 (collapsed)

C732 (extended)

## Economy Mini CPU Holder C732 series

## **Ancillary Products:**

- Knape & Vogt Waterloo CPU holders are an ideal complement to any Knape & Vogt Waterloo keyboard supports
- Use with Knape & Vogt Waterloo keyboard supports
- For flat panel displays, specify the Concerto flat panel support system

| Model | Height<br>Range | Width<br>Range | Storage | Weight  |
|-------|-----------------|----------------|---------|---------|
| C732  | 7.2" / 16.0"    | 1.2" / 6.0"    | Fixed   | 4.2 lbs |





Notes: 1. Weight = packaged shipping weight per unit. 2. Specifications are subject to change without notice.