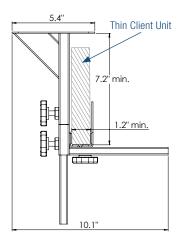

## C732 series

| Features                                                   | Benefits                                                                   |
|------------------------------------------------------------|----------------------------------------------------------------------------|
| Mounts easily under the work surface                       | Stores CPU's and Thin Client units safely under the desk and off the floor |
| Adjustable height and width                                | Can be used for various models of CPUs and Thin Client units               |
| Inexpensive                                                | Perfect for those on fixed budgets                                         |
| Adjustable width (1.2" to 6.0") and height (7.2" to 16.0") | Can be customized to each workstation                                      |

| Model | Height<br>Range | Width<br>Range | Storage | Weight  |
|-------|-----------------|----------------|---------|---------|
| C732  | 7.2" / 16.0"    | 1.2" / 6.0"    | Fixed   | 4.2 lbs |

Notes: 1. Weight = packaged shipping weight per unit. 2. Specifications are subject to change without notice.