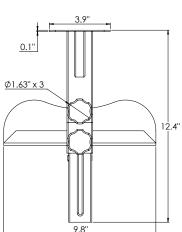

C732 (collapsed)

C732 (extended)

## Economy Mini CPU Holder C732 series

| Model | Height<br>Range | Width<br>Range | Storage | Weight  |
|-------|-----------------|----------------|---------|---------|
| C732  | 7.2" / 16.0"    | 1.2" / 6.0"    | Fixed   | 4.2 lbs |

Notes: 1. Weight = packaged shipping weight per unit. 2. Specifications are subject to change without notice.