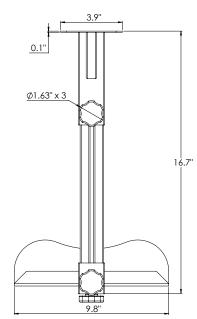

C732 (collapsed)

C732 (extended)

## Economy Mini CPU Holder C732 series

| Model | Height<br>Range | Width<br>Range | Storage | Weight  |
|-------|-----------------|----------------|---------|---------|
| C732  | 7.2" / 16.0"    | 1.2" / 6.0"    | Fixed   | 4.2 lbs |

Notes: 1. Weight = packaged shipping weight per unit. 2. Specifications are subject to change without notice.