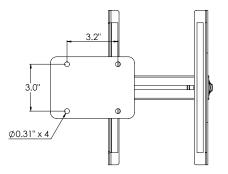

## C732 series

| Features                                                   | Benefits                                                                   |
|------------------------------------------------------------|----------------------------------------------------------------------------|
| Mounts easily under the work surface                       | Stores CPU's and Thin Client units safely under the desk and off the floor |
| Adjustable height and width                                | Can be used for various models of CPUs and Thin Client units               |
| Inexpensive                                                | Perfect for those on fixed budgets                                         |
| Adjustable width (1.2" to 6.0") and height (7.2" to 16.0") | Can be customized to each workstation                                      |

| Model | Height<br>Range | Width<br>Range | Storage | Weight  |
|-------|-----------------|----------------|---------|---------|
| C732  | 7.2" / 16.0"    | 1.2" / 6.0"    | Fixed   | 4.2 lbs |

Notes: 1. Weight = packaged shipping weight per unit. 2. Specifications are subject to change without notice.