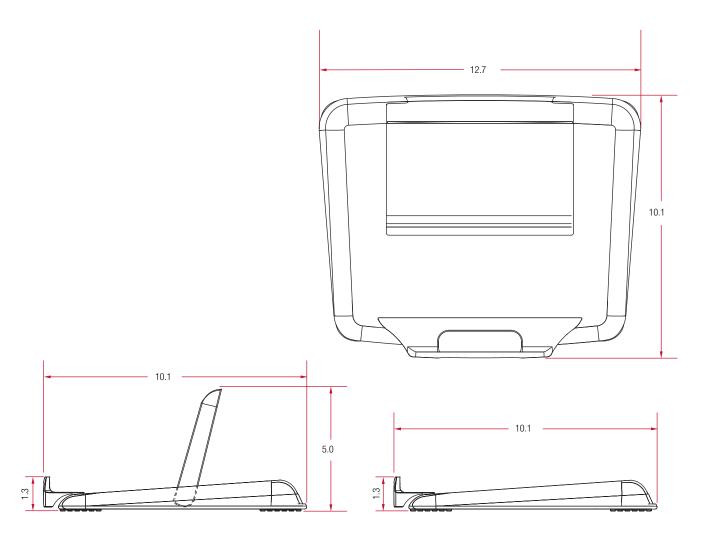

## **Ancillary Products:**

• Laptop support is an ideal complement to any Knape & Vogt keyboard arm and Concerto

| Model | Length | Width | Tilt Angle                | Weight  |
|-------|--------|-------|---------------------------|---------|
| C120  | 10.1"  | 12.7" | 4°, 14°, 23°, 33° and 43° | 1.8 lbs |