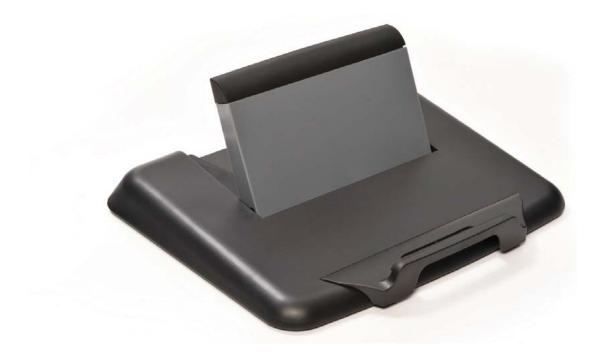

## C120 Laptop Support

A natural accessory to the Knape & Vogt Waterloo Ergo line, the C120 Laptop Support is adjustable, compact, light and travel-ready.

## C120 series

| Features                                         | Benefits                                                                                           |
|--------------------------------------------------|----------------------------------------------------------------------------------------------------|
| Five adjustment angles 4°, 14°, 23°, 33° and 43° | Easy to adjust and allows the laptop screen to be placed at an ergonomically correct viewing angle |
| Adjustment arm allows unrestricted air flow      | Prevents laptop from overheating                                                                   |
| Compact size                                     | Easy to store and pack for travel, fits into most computer bags                                    |
| RoHS compliant                                   | Environmentally friendly, reduces damage to people and environment                                 |
| Black with grey accents                          | Aesthetically pleasing design                                                                      |

## C120 Laptop Support