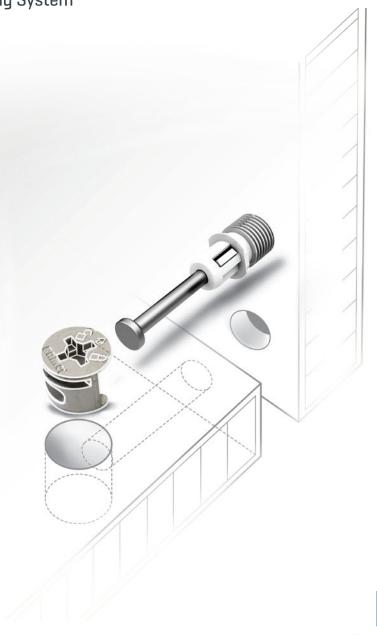

## Fitting System

jetfix samfix cam

## **Fitting System**

- Stable, fast and super-handy connection.
- · Unifying bolt and dowel in one product.
- Expanding dowel Ø10 mm diameter.

| KV PRODUCT ITEM | DESCRIPTION                  | PACKAGE   | BOX<br>QUANTITY |
|-----------------|------------------------------|-----------|-----------------|
| KVSFB D 200     | JETFIX BOLT EXPANDABLE DOWEL | Wholesale | 2.000 pcs       |
| KVSFB C 301 ZN  | SAMFIX CAM 15MM×12MM ZN      | Wholesale | 2.000 pcs       |
| KVSFB C 302 ZN  | SAMFIX CAM 15MMx13.2MM ZN    | Wholesale | 2.000 pcs       |
| KVSFB CC 300 WH | SAMFIX CAM COVER CAP WHITE   | Wholesale | 2.000 pcs       |