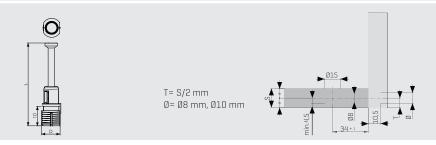

## jetfix samfix cam

## Fitting System





jetfix samfix cam

## **Fitting System**

- Stable, fast and super-handy connection.
- · Unifying bolt and dowel in one product.
- Expanding dowel Ø10 mm diameter.



| KV PRODUCT ITEM | DESCRIPTION                  | PACKAGE   | BOX<br>QUANTITY |
|-----------------|------------------------------|-----------|-----------------|
| KVSFB D 200     | JETFIX BOLT EXPANDABLE DOWEL | Wholesale | 2.000 pcs       |
| KVSFB C 301 ZN  | SAMFIX CAM 15MM×12MM ZN      | Wholesale | 2.000 pcs       |
| KVSFB C 302 ZN  | SAMFIX CAM 15MMx13.2MM ZN    | Wholesale | 2.000 pcs       |
| KVSFB CC 300 WH | SAMFIX CAM COVER CAP WHITE   | Wholesale | 2.000 pcs       |

Dimensions



## Mounting



Knape & Vogt reserves the right to change product specifications at any time without notice. KV and the KV logo are trademarks of Knape & Vogt Manufacturing Company. ©2021 Knape & Vogt Manufacturing Company.