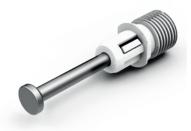

## **Fitting System**

- Stable, fast and super-handy connection.
- · Unifying bolt and dowel in one product.
- Expanding dowel Ø10 mm diameter.

| KV PRODUCT ITEM | DESCRIPTION                  | PACKAGE   | BOX<br>QUANTITY |
|-----------------|------------------------------|-----------|-----------------|
| KVSFB D 200     | JETFIX BOLT EXPANDABLE DOWEL | Wholesale | 2.000 pcs       |
| KVSFB C 301 ZN  | SAMFIX CAM 15MM×12MM ZN      | Wholesale | 2.000 pcs       |
| KVSFB C 302 ZN  | SAMFIX CAM 15MMx13.2MM ZN    | Wholesale | 2.000 pcs       |
| KVSFB CC 300 WH | SAMFIX CAM COVER CAP WHITE   | Wholesale | 2.000 pcs       |