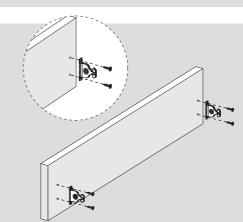

- For Frameless and Face Frame Applicataions
  - Smooth Running Performance
    - Soft Close Function
      - Full Extension Slides
        - Ultra Slim Elegant Side Panels
          - Premium Appearance
          - Two Different Side Heights (87 mm and 172 mm)
            - Slide Profile Heights 46 mm
              - Front Panel Adjustment (Up & Down and Right & Left)
                - Tool-less Assembly and Disassembly of Front Panel
                  - No Cutting Process For Base Panel