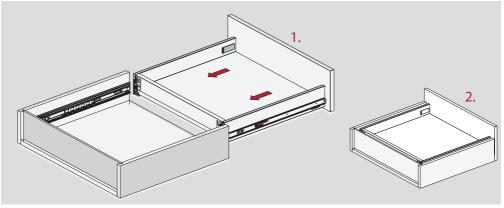

## Unique and Innovative Solution For Drawers...

ROLLBOX, Ball-Bearing Drawer Set is an innovative combination of smooth running performance of ball-bearing slide and ultra slim & elegant side panels. ROLLBOX ensures a premium and metallic appearance with its elegant design in kitchens, bathrooms and office closets.

- For Frameless and Face Frame Applicataions
  - Smooth Running Performance
    - Soft Close Function
      - Full Extension Slides
        - Ultra Slim Elegant Side Panels
          - Premium Appearance
          - Two Different Side Heights (87 mm and 172 mm)
            - Slide Profile Heights 46 mm
              - Front Panel Adjustment (Up & Down and Right & Left)
                - Tool-less Assembly and Disassembly of Front Panel
                  - No Cutting Process For Base Panel