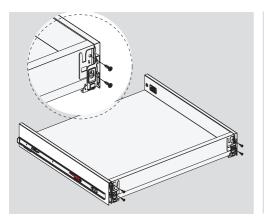

## REAR BRACKET 46 MM FULL EXTENSION SLIDE SYSTEM

| PRODUCT ITEM | DESCRIPTION                                                          | PACKAGE   | QUANTITY |
|--------------|----------------------------------------------------------------------|-----------|----------|
| KVSBBB B 100 | So-class Full Extension Ball Bearing Slide Rear Bracket 46 mm H Galv | Wholesale | 96 pcs   |