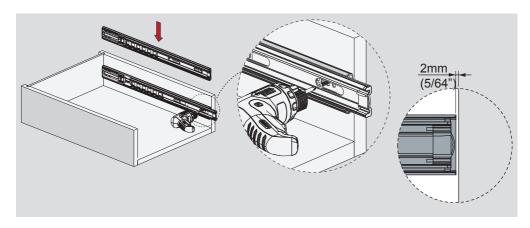

## Unique and Innovative Solution For Drawers...

ROLLBOX, Ball-Bearing Drawer Set is an innovative combination of smooth running performance of ball-bearing slide and ultra slim & elegant side panels. ROLLBOX ensures a premium and metallic appearance with its elegant design in kitchens, bathrooms and office closets.

- For Frameless and Face Frame Applicataions
  - Smooth Running Performance
    - Soft Close Function
      - Full Extension Slides
        - Ultra Slim Elegant Side Panels
          - Premium Appearance
          - Two Different Side Heights (87 mm and 172 mm)
            - Slide Profile Heights 46 mm
              - Front Panel Adjustment (Up & Down and Right & Left)
                - Tool-less Assembly and Disassembly of Front Panel
                  - No Cutting Process For Base Panel