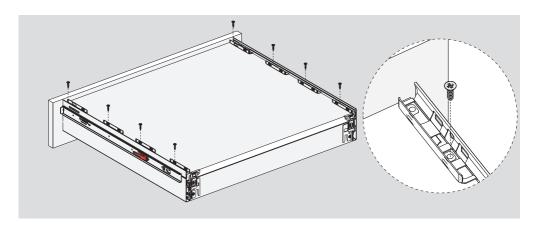

## Unique and Innovative Solution For Drawers...

ROLLBOX, Ball-Bearing Drawer Set is an innovative combination of smooth running performance of ball-bearing slide and ultra slim & elegant side panels. ROLLBOX ensures a premium and metallic appearance with its elegant design in kitchens, bathrooms and office closets.

- For Frameless and Face Frame Applicataions
  - Smooth Running Performance
    - Soft Close Function
      - Full Extension Slides
        - Ultra Slim Elegant Side Panels
          - Premium Appearance
          - Two Different Side Heights (87 mm and 172 mm)
            - Slide Profile Heights 46 mm
              - Front Panel Adjustment (Up & Down and Right & Left)
                - Tool-less Assembly and Disassembly of Front Panel
                  - No Cutting Process For Base Panel