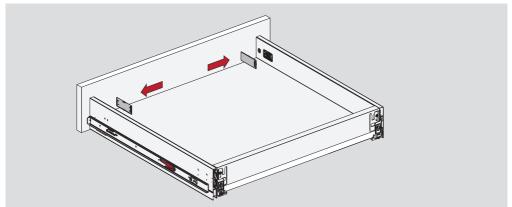

## Unique and Innovative Solution For Drawers...

ROLLBOX, Ball-Bearing Drawer Set is an innovative combination of smooth running performance of ball-bearing slide and ultra slim & elegant side panels. ROLLBOX ensures a premium and metallic appearance with its elegant design in kitchens, bathrooms and office closets.

- For Frameless and Face Frame Applicataions
  - Smooth Running Performance
    - Soft Close Function
      - Full Extension Slides
        - Ultra Slim Elegant Side Panels
          - Premium Appearance
          - Two Different Side Heights (87 mm and 172 mm)
            - Slide Profile Heights 46 mm
              - Front Panel Adjustment (Up & Down and Right & Left)
                - Tool-less Assembly and Disassembly of Front Panel
                  - No Cutting Process For Base Panel