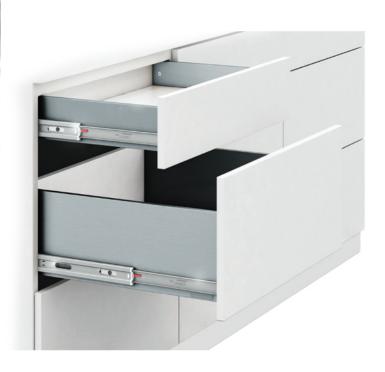

## Unique and Innovative Solution For Drawers...

ROLLBOX, Ball-Bearing Drawer Set is an innovative combination of smooth running performance of ball-bearing slide and ultra slim & elegant side panels. ROLLBOX ensures a premium and metallic appearance with its elegant design in kitchens, bathrooms and office closets.

- For Frameless and Face Frame Applicataions
  - Smooth Running Performance
    - Soft Close Function
      - Full Extension Slides
        - Ultra Slim Elegant Side Panels
          - Premium Appearance
          - Two Different Side Heights (87 mm and 172 mm)
            - Slide Profile Heights 46 mm
              - Front Panel Adjustment (Up & Down and Right & Left)
                - Tool-less Assembly and Disassembly of Front Panel
                  - No Cutting Process For Base Panel