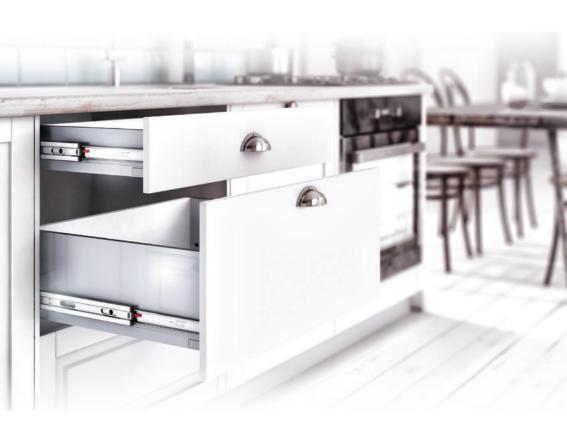

## Unique and Innovative Solution For Drawers...

ROLLBOX, Ball-Bearing Drawer Set is an innovative combination of smooth running performance of ball-bearing slide and ultra slim & elegant side panels. ROLLBOX ensures a premium and metallic appearance with its elegant design in kitchens, bathrooms and office closets.

- For Frameless and Face Frame Applicataions
  - Smooth Running Performance
    - Soft Close Function
      - Full Extension Slides
        - Ultra Slim Elegant Side Panels
          - Premium Appearance
          - Two Different Side Heights (87 mm and 172 mm)
            - Slide Profile Heights 46 mm
              - Front Panel Adjustment (Up & Down and Right & Left)
                - Tool-less Assembly and Disassembly of Front Panel
                  - No Cutting Process For Base Panel