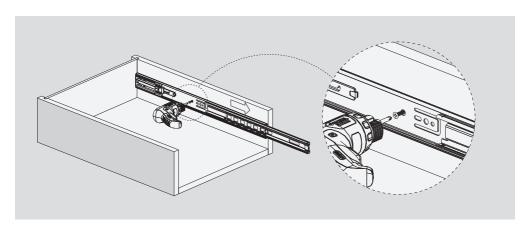

## REAR BRACKET 46 MM FULL EXTENSION SLIDE SYSTEM

| PRODUCT ITEM | DESCRIPTION                                                          | PACKAGE   | QUANTITY |
|--------------|----------------------------------------------------------------------|-----------|----------|
| KVSBBB B 100 | So-class Full Extension Ball Bearing Slide Rear Bracket 46 mm H Galv | Wholesale | 96 pcs   |