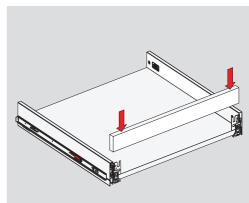

## Unique and Innovative Solution For Drawers...

ROLLBOX, Ball-Bearing Drawer Set is an innovative combination of smooth running performance of ball-bearing slide and ultra slim & elegant side panels. ROLLBOX ensures a premium and metallic appearance with its elegant design in kitchens, bathrooms and office closets.

- For Frameless and Face Frame Applicataions
  - Smooth Running Performance
    - Soft Close Function
      - Full Extension Slides
        - Ultra Slim Elegant Side Panels
          - Premium Appearance
          - Two Different Side Heights (87 mm and 172 mm)
            - Slide Profile Heights 46 mm
              - Front Panel Adjustment (Up & Down and Right & Left)
                - Tool-less Assembly and Disassembly of Front Panel
                  - No Cutting Process For Base Panel