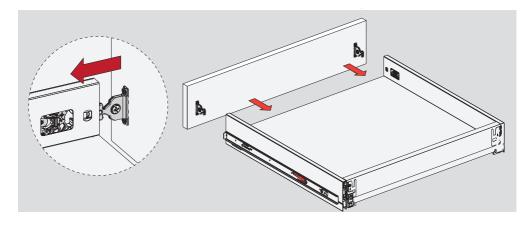

- For Frameless and Face Frame Applicataions
  - Smooth Running Performance
    - Soft Close Function
      - Full Extension Slides
        - Ultra Slim Elegant Side Panels
          - Premium Appearance
          - Two Different Side Heights (87 mm and 172 mm)
            - Slide Profile Heights 46 mm
              - Front Panel Adjustment (Up & Down and Right & Left)
                - Tool-less Assembly and Disassembly of Front Panel
                  - No Cutting Process For Base Panel