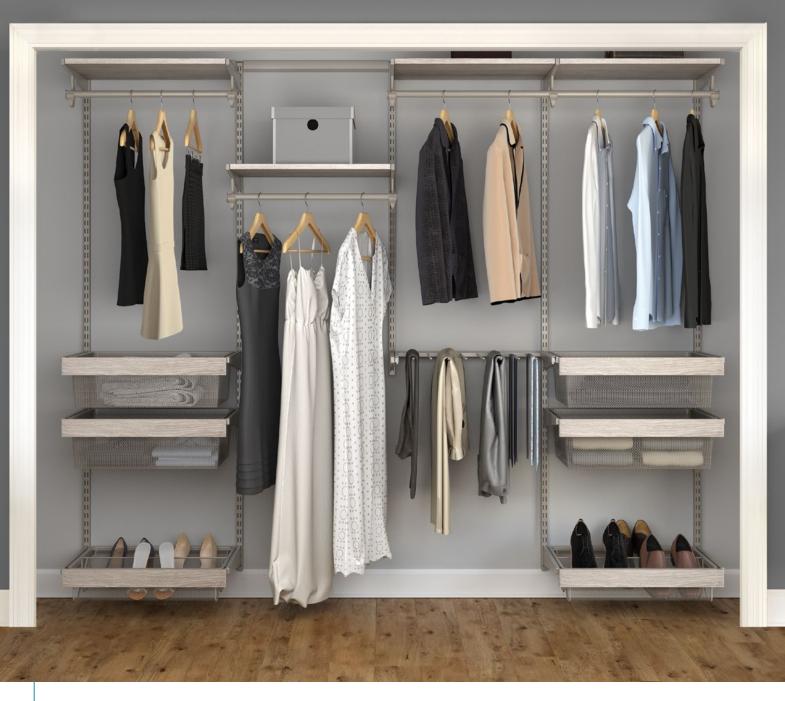

### MODULAR CLOSET SYSTEM

Closet Culture is designed around a strong foundation of heavy-duty hang rails and adjustable wall standards. It features versatile shelf brackets that connect shelves, closet pole, and pullout accessories by locking them into place.