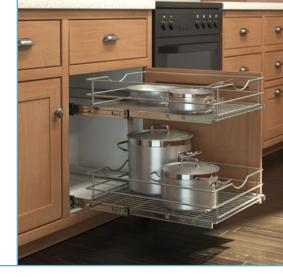

# KV FUNCTIONAL HARDWARE

The KV functional hardware portfolio is packed full of the finest solutions for the cabinet and furniture industries including: Hinge Systems, Lifting Systems, Drawer Box Systems and Fittings. Exclusively available from KV in North America.

## SOFT-CLOSE SOLUTIONS

Soft-closing drawers and doors are in high demand in custom built homes, as well as for upgrades in the kitchen and bathrooms. KV offers that same smooth-gliding operation in waste bins, wood and wire drawers and cleaning baskets.