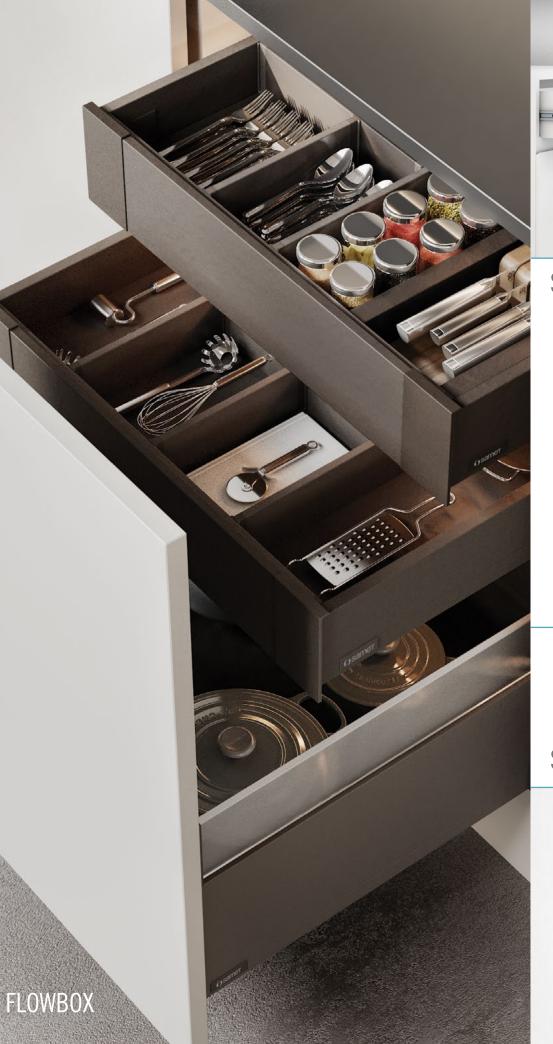

The Samet Supreme soft close face frame hinge system featuring the one-of-a-kind tool-less Track-Lock system that saves valuable time during upper cabinetry installations.

Flowbox premium thin double wall drawer box system featuring synchronized full extension and soft close adaptive damping to ensure flawless movement and elegant feel.