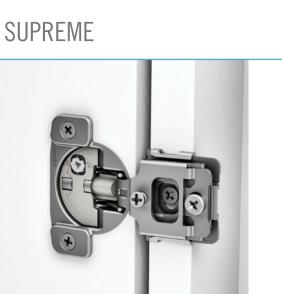

The Samet Supreme soft close face frame hinge system featuring the one-of-a-kind tool-less Track-Lock system that saves valuable time during upper cabinetry installations.

Flowbox premium thin double wall drawer box system featuring synchronized full extension and soft close adaptive damping to ensure flawless movement and elegant feel.