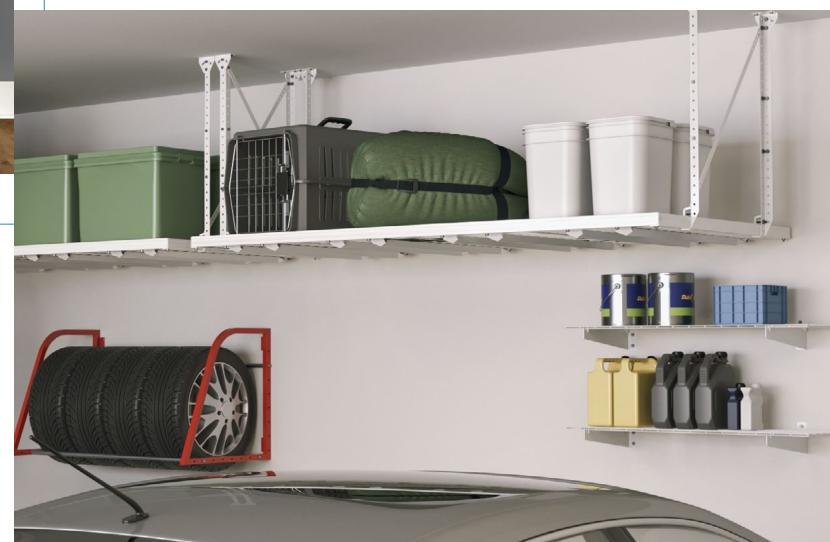

## GARAGE STORAGE

Knape & Vogt helps maximize available garage wall space with strong, sturdy storage that is engineered to be safe, secure and easy to install. It's the best way to get organized and get stuff up off the floor, while turning unused space into useful storage.