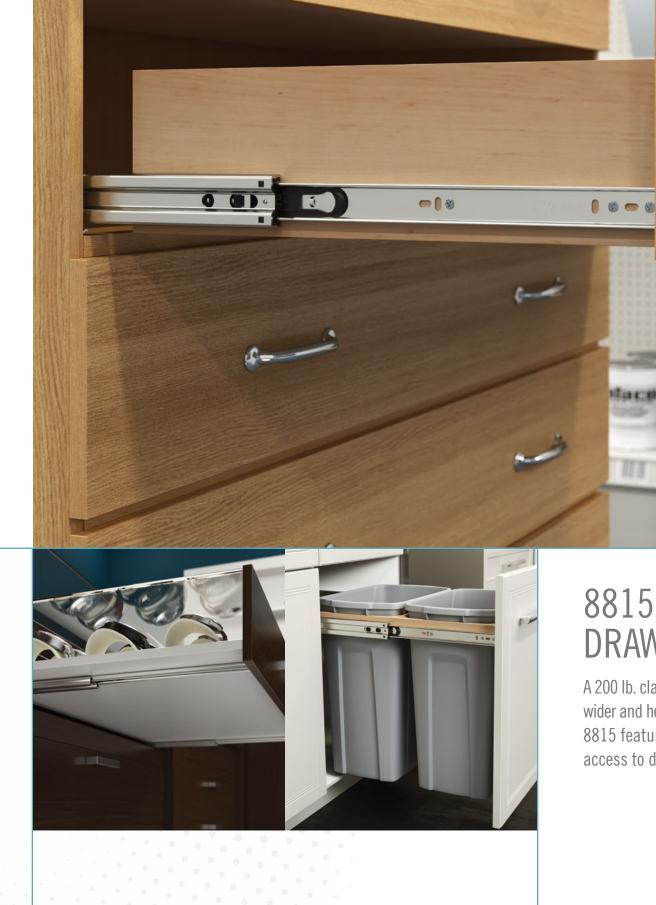

#### 8815 OVER-TRAVEL DRAWER SLIDES

A 200 lb. class heavy-duty over travel drawer slide designed to accommodate wider and heavier drawers in wood residential and commercial applications. 8815 features a 1" over travel extension which provides additional access to drawer contents.