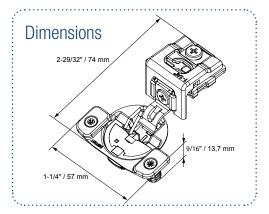

## Specifications

Degree of Opening: 105° Cup Diameter: 35mm Cup Depth: 11mm

Mounting Type: Wood screw / 8mm Dowel

Diameter of Mounting Hole: 2,5mm (wood screw) and 8mm (dowel)

Closing: Soft-Close Mechanism with On-Off Feature
Adjustments: 6-way height, side and depth adjustment

Depth Adjustment: +3,0/-0mm Min. Door Thickness: 16mm Max. Door Thickness: 19mm

Door Material: Wood
Drilling Pattern: 45mm