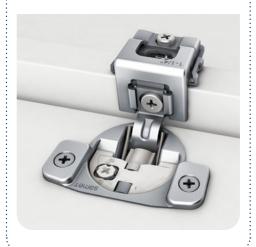

#### Installation

Tool free and simple assembling and disassembling of the cabinet doors. Only one touch on the Track mechanism is enough to release and fix the cabinet doors.