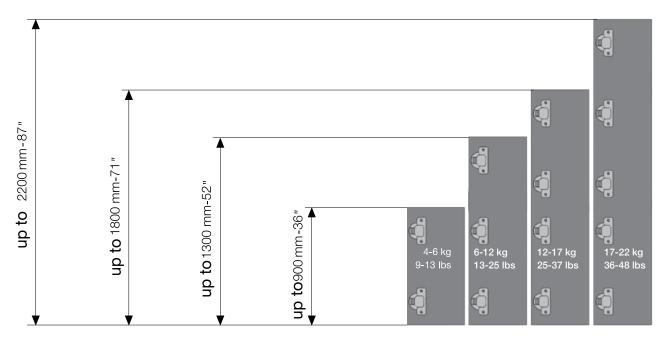

# Required Hinge Quantity for Wood Doors

- \* Quantity of hinges can be calculated according to door dimensions and weighth of the door by referring the diagram.
- \* The number of hinges showed in table should be considered as guide. The number of hinges should be decided with trial installation for uncertain situation.
- \* Door width is taken as up to 600 mm.