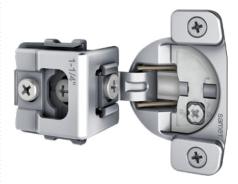

# 1-1/4" Overlay Supreme Hinge

Integrated soft-close mechanism completes the aesthetic and minimalist design of the hinge and can be customized by the user by locking and un-locking the soft close mechanism. A high-engineered Track-Lock mechanism allows all users to assemble and dis-assemble the door to the cabinet easily. Designed and developed to save time during your upper cabinet installation process.

#### **Face Frame**

Degree of Opening: 105°

Overlay: 1-1/4" Adjustments: 6-Way