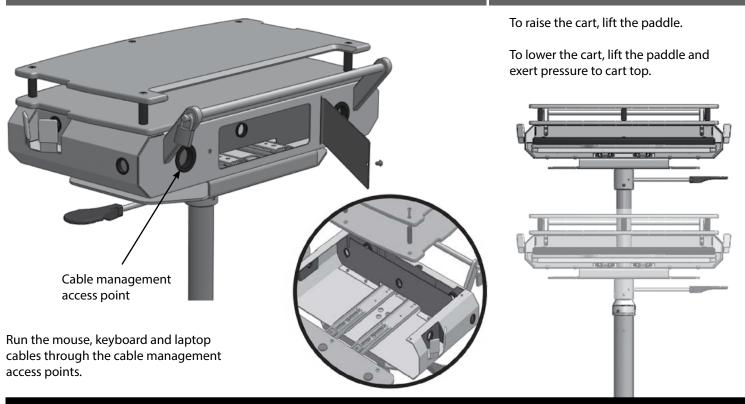

## INSTRUCTION SHEET FOR MOBILE LAPTOP CART



**IMPORTANT WARNINGS:** Read the entire instruction sheet before you begin installation or assembly. Installer must verify that the mobile cart will safely support the combined weight of all attached equipment and hardware. Improper installation of this product can cause extensive property damage or serious personal injury, either during or after the installation.

**DISCLAIMER:** This product is subject to a **Limited Warranty**. See other materials included when the product was purchased.

THE MANUFACTURER AND/OR THE DISTRIBUTOR WILL BEAR NO RESPONSIBILITY FOR ANY DAMAGES OF ANY KIND ARISING FROM ANY IMPROPER INSTALLATION OF THIS PRODUCT.

**STEP 2: SECURING LAPTOP** 

## Affix velcro to keyboard and keyboard tray.





## **FEATURES**