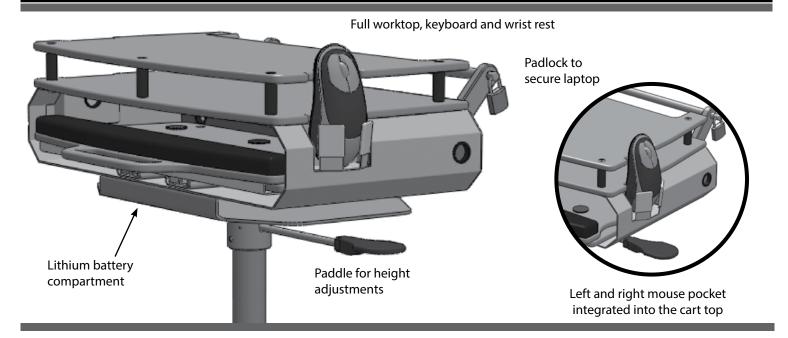

## INSTRUCTION SHEET FOR MOBILE LAPTOP CART



**IMPORTANT WARNINGS:** Read the entire instruction sheet before you begin installation or assembly. Installer must verify that the mobile cart will safely support the combined weight of all attached equipment and hardware. Improper installation of this product can cause extensive property damage or serious personal injury, either during or after the installation.

**DISCLAIMER:** This product is subject to a **Limited Warranty**. See other materials included when the product was purchased.

THE MANUFACTURER AND/OR THE DISTRIBUTOR WILL BEAR NO RESPONSIBILITY FOR ANY DAMAGES OF ANY KIND ARISING FROM ANY IMPROPER INSTALLATION OF THIS PRODUCT.

**STEP 2: SECURING LAPTOP** 

## Affix velcro to keyboard and keyboard tray.





## **FEATURES**