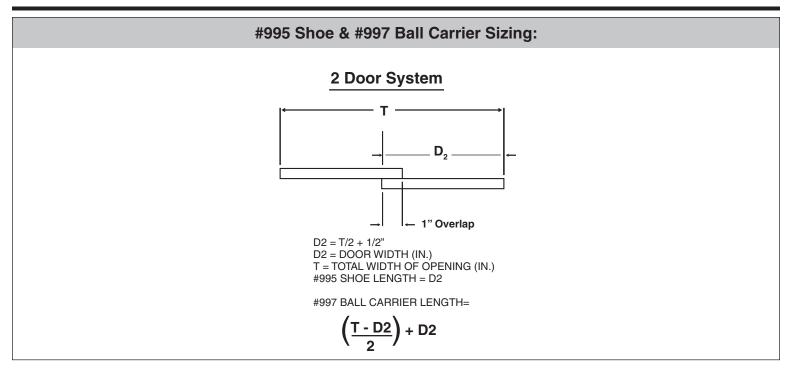

| Description              | Part No. | Size                     | Length |
|--------------------------|----------|--------------------------|--------|
| Upper Double Channel     | #993     | 5/8"H x 15/16"W          | 12'    |
| Shoe (1 per Door)        | #995     | (For 1/4" glass) 7/16" H | 12'    |
| Ball Center (1 per Door) | #997     |                          | 12'    |
| Lower Double Track       | #999     | 1"H x 1" W               | 12'    |