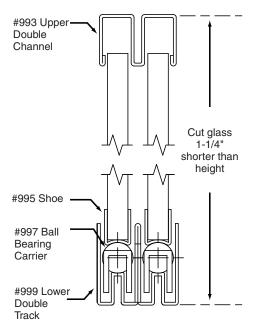

| Description              | Part No. | Size                     | Length |
|--------------------------|----------|--------------------------|--------|
| Upper Double Channel     | #993     | 5/8"H x 15/16"W          | 12'    |
| Shoe (1 per Door)        | #995     | (For 1/4" glass) 7/16" H | 12'    |
| Ball Center (1 per Door) | #997     |                          | 12'    |
| Lower Double Track       | #999     | 1"H x 1" W               | 12'    |