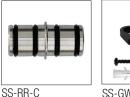

## Accessories

SS-RR-65-A Round Rail with Mounting Brackets

SS-RR-C SS-GWD Round Rail Connector Wood Door Guide

This and other KV literature is available for download at www.kv.com > Resource Library

Knape & Vogt reserves the right to change product specifications at any time without notice and without incurring responsibility for existing units. ©2017 Knape & Vogt. KV and the KV logo are trademarks of Knape & Vogt.