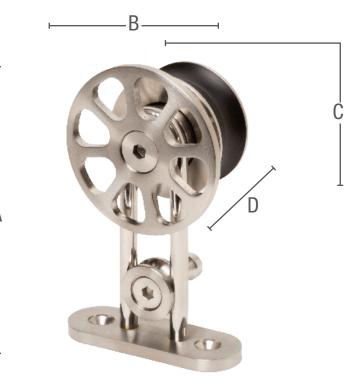

## Carrier Dimensions

| Top of rail to top of carrier        | .2-5/8" |
|--------------------------------------|---------|
| A. Overall length of strap and wheel | 5"      |
| B. Width of strap                    | .3-1/4" |
| C. Wheel width                       | .2-1/8" |
| D. Wheel thickness                   | 1"      |