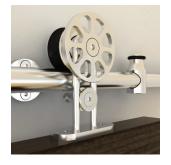

## Spoke Wheel Carrier Kit

With clean, simple designs that are as beautiful as they are functional, Knape & Vogt Stainless Steel Barn Door Hardware offers a modern, stylish way to hang wood doors in any space. KV is the top choice of designers and architects looking for solutions that will integrate into almost any setting, offering cost effective space saving and exquisite stainless steel designs.

## Features

- Kit includes: 78-3/4" rail, mounting plates, end stops, carriers, floor guides, anti-jump bumpers and end caps
- Desirable, high quality 304 stainless steel
- Quiet and fluid ball-bearing carriers
- Anti-jump bumpers to retain carriers on rail
- Kits contain all mounting hardware
- Top mount carrier for wood applications up to 1-1/2" thick
- Additional 78-3/4" rail sections and rail connectors available
- Maximum weight load is 250 lbs.